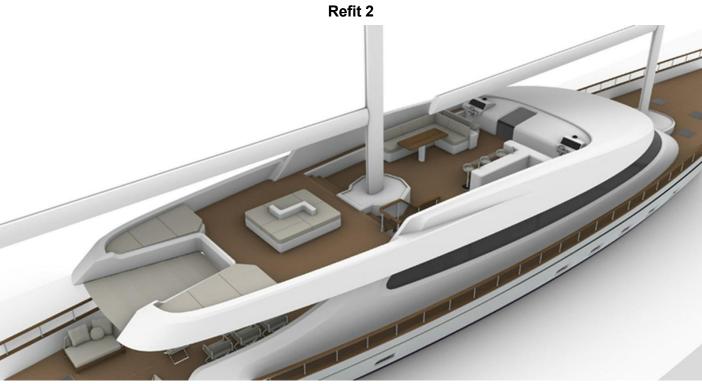

# Remarks Refit project by Nauta Design on an existing vessel designed by Gilles Vaton. The Goelette 152 was built by ATB shipyard Moroc in 2006 and left ashore due to the closure of the shipyard in 2009, 9 year after the Vessel has been towed in Italy and new GA and Exterior design have been made in order to make the GOELETTE perfect both for charter market and private use! Generated On 4/20/2024 10:51 AM by The FindGroup SVC Account