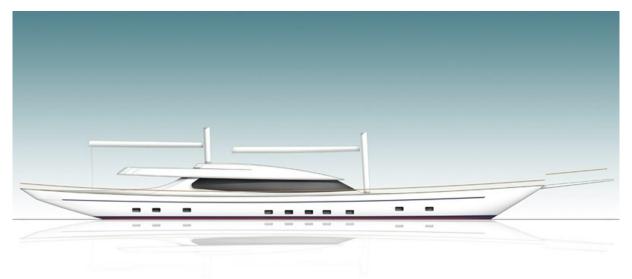

# **GOELETTE 152**

**LOA:** 169' (51.5m) **Beam:** 26' 7" (8.1m)

**Max Draft:** 15' 2" (4.6m)

**Tonnage:** 0.00

Speed:

Location: Savona, Liguria

Italy

**VAT Paid:** VAT Paid

**Delivery/Model Year:** 2006

Builder: ATB SHIPYARDS

Type: Cruising Ketch

Staterooms: 5

**Engines:** 1x, MTU,

Price: Price on Application

# **Additional Specifications For GOELETTE 152:**

**LOA:** 169' (51.5m) **Delivery/Model** 2006

**Beam:** 26' 7" (8.1m) **Year:** 

 Max Draft:
 15' 2" (4.6m)
 Year Built:
 2006

 Refit Year:
 2021

Hull Material: Steel

Superstructure: Aluminum

Steel

Builder: ATB SHIPYARDS

Range At Cruise Type: Cruising Ketch

Speed: Engines: Single, MTU,

Range At Max Staterooms: 5
Speed: Sleeps: 10
Location: Savona, Liguria Heads: 5

Italy Crew Quarters: 1

# Remarks Refit project by Nauta Design on an existing vessel designed by Gilles Vaton. The Goelette 152 was built by ATB shipyard Moroc in 2006 and left ashore due to the closure of the shipyard in 2009, 9 year after the Vessel has been towed in Italy and new GA and Exterior design have been made in order to make the GOELETTE perfect both for charter market and private use! Generated On 4/20/2024 10:51 AM by The FindGroup SVC Account