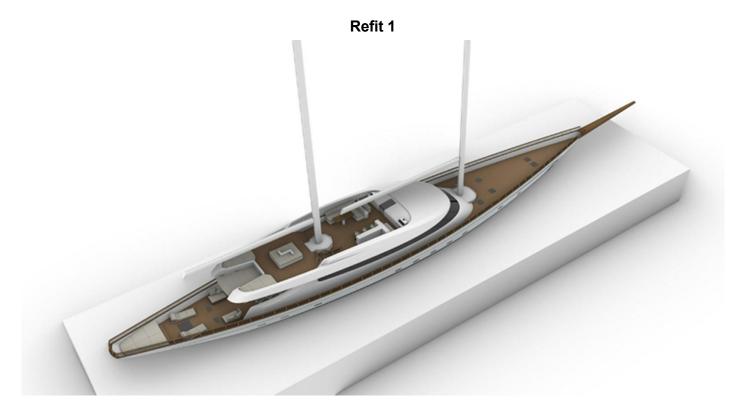

# Remarks Refit project by Nauta Design on an existing vessel designed by Gilles Vaton. The Goelette 152 was built by ATB shipyard Moroc in 2006 and left ashore due to the closure of the shipyard in 2009, 9 year after the Vessel has been towed in Italy and new GA and Exterior design have been made in order to make the GOELETTE perfect both for charter market and private use! Generated On 4/20/2024 10:51 AM by The FindGroup SVC Account