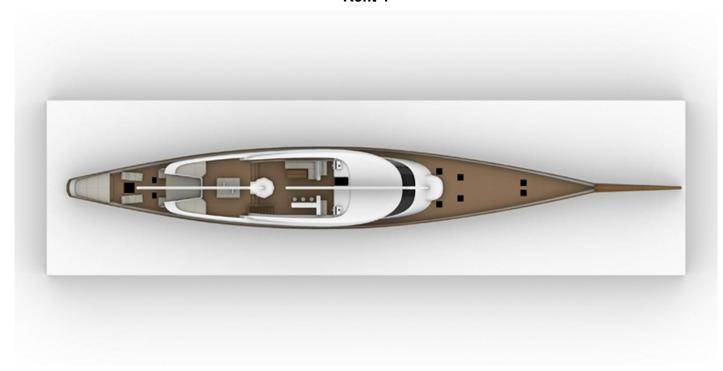

# Remarks Refit project by Nauta Design on an existing vessel designed by Gilles Vaton. The Goelette 152 was built by ATB shipyard Moroc in 2006 and left ashore due to the closure of the shipyard in 2009, 9 year after the Vessel has been towed in Italy and new GA and Exterior design have been made in order to make the GOELETTE perfect both for charter market and private use! Generated On 4/20/2024 10:51 AM by The FindGroup SVC Account

Refit 4