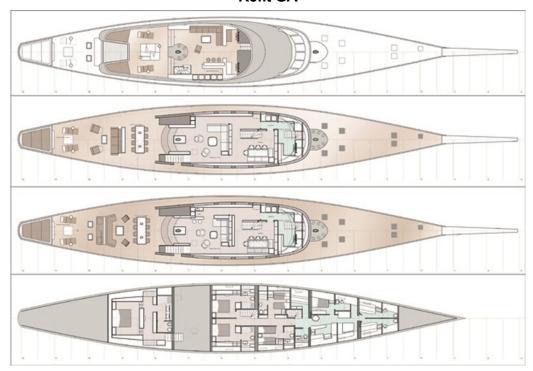

# Remarks Refit project by Nauta Design on an existing vessel designed by Gilles Vaton. The Goelette 152 was built by ATB shipyard Moroc in 2006 and left ashore due to the closure of the shipyard in 2009, 9 year after the Vessel has been towed in Italy and new GA and Exterior design have been made in order to make the GOELETTE perfect both for charter market and private use! Generated On 4/20/2024 10:51 AM by The FindGroup SVC Account

### **Actual GA**

**Refit GA** 

IMG\_1127

**JQZG9896** 