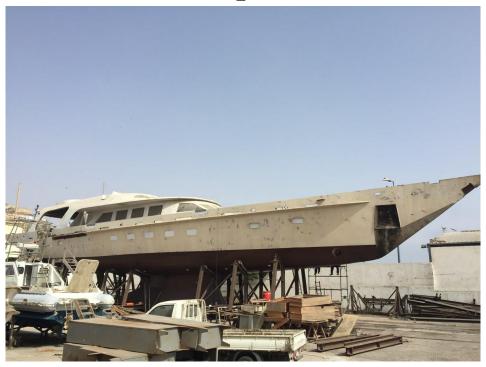

# Remarks Refit project by Nauta Design on an existing vessel designed by Gilles Vaton. The Goelette 152 was built by ATB shipyard Moroc in 2006 and left ashore due to the closure of the shipyard in 2009, 9 year after the Vessel has been towed in Italy and new GA and Exterior design have been made in order to make the GOELETTE perfect both for charter market and private use! Generated On 4/20/2024 10:51 AM by The FindGroup SVC Account