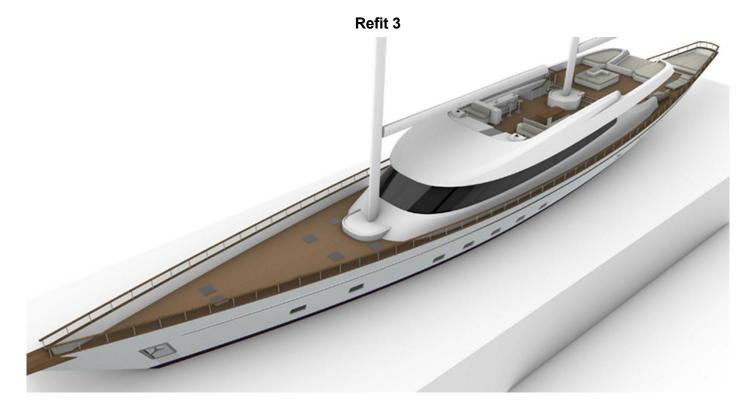

# Remarks Refit project by Nauta Design on an existing vessel designed by Gilles Vaton. The Goelette 152 was built by ATB shipyard Moroc in 2006 and left ashore due to the closure of the shipyard in 2009, 9 year after the Vessel has been towed in Italy and new GA and Exterior design have been made in order to make the GOELETTE perfect both for charter market and private use! Generated On 4/20/2024 10:51 AM by The FindGroup SVC Account