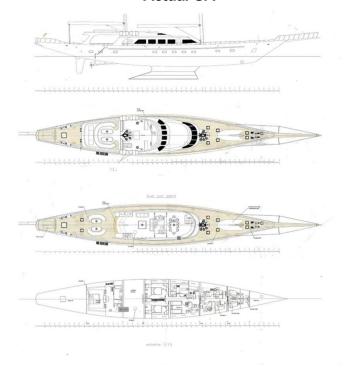

# Remarks Refit project by Nauta Design on an existing vessel designed by Gilles Vaton. The Goelette 152 was built by ATB shipyard Moroc in 2006 and left ashore due to the closure of the shipyard in 2009, 9 year after the Vessel has been towed in Italy and new GA and Exterior design have been made in order to make the GOELETTE perfect both for charter market and private use! Generated On 4/20/2024 10:51 AM by The FindGroup SVC Account

### **Actual GA**

**Refit GA** 

IMG\_1127

**JQZG9896** 