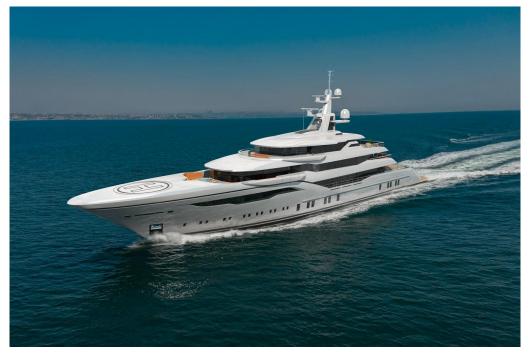

## Bilgin 243

**LOA**: 242' 10" (74m)

**Tonnage:** 1,607.00

Speed:

Location: N/A, Istanbul

Turkey

VAT Paid:

**Delivery/Model Year:** 2025

Builder: BILGIN YACHTS

Type: Motor Yacht

Staterooms: 9

**Engines:** 1x, MTU,

**Price:** Price on Application

Generated On 4/24/2024 7:37 PM by VERPEKA DOLLING Yacht Brokerage SVC Account