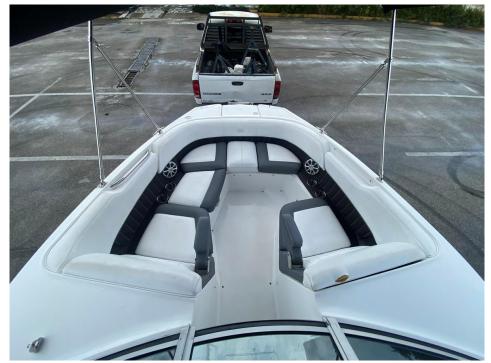

## 2013 COBALT 24SD @CANCUN

LOA: 24' 6" (7.47m)

Beam: 8' 6" (2.59m)

Max Draft: 3' 1" (0.94m)

Tonnage: 0.00

Speed:

Flag: Americana

**Location:** Cancun, Quintana Roo

Mexico

**VAT Paid:** 

Delivery/Model Year: 2013Model: 24SDBuilder: COBALTType: Boats

Bow Rider

Fuel Cap: 50 Gal Water Cap: 10 Gal

**Engines:** 1x, Mercruiser, **Price:** \$59,000 USD