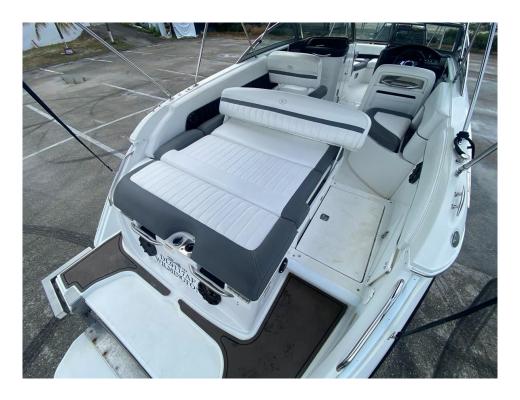

## 2013 COBALT 24SD @CANCUN

LOA: 24' 6" (7.47m)

Beam: 8' 6" (2.59m)

Max Draft: 3' 1" (0.94m)

Tonnage: 0.00

Speed:

Flag: Americana

**Location:** Cancun, Quintana Roo

Mexico

**VAT Paid:** 

Delivery/Model Year: 2013Model: 24SDBuilder: COBALTType: Boats

Bow Rider

Fuel Cap: 50 Gal Water Cap: 10 Gal

**Engines:** 1x, Mercruiser, **Price:** \$59,000 USD

## Additional Specifications For 2013 COBALT 24SD @CANCUN:

LOA: 24' 6" (7.47m) Delivery/Model 2013

8' 6" (2.50m) Year:

 Beam:
 8' 6" (2.59m)
 Year:

 Min Draft:
 2' 1" (0.64m)
 Year Built:
 2013

 Max Draft:
 3' 1" (0.94m)
 Builder:
 COBALT

 Hull Material:
 Fiberglass
 Model:
 24SD

Range At Cruise Type: Boats Bow Rider Speed: Top: Bimini Top

Range At Max Engines: Single, 2013, I/O, Gas/Petrol,

Mercruiser,

Fuel Capacity: 50 Gal Heads: 1

Water Capacity: 10 Gal
Flag: Captain Cabin: No