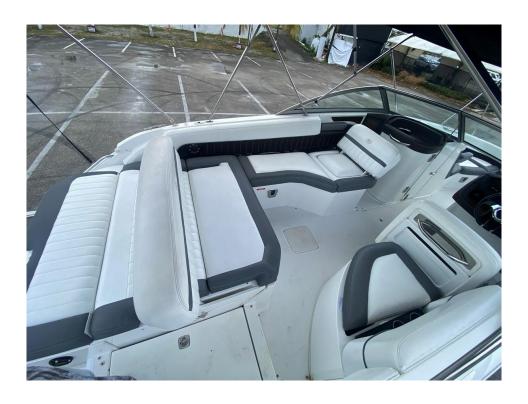

## 2013 COBALT 24SD @CANCUN

LOA: 24' 6" (7.47m)

Beam: 8' 6" (2.59m)

Max Draft: 3' 1" (0.94m)

Tonnage: 0.00

Speed:

Flag: Americana

**Location:** Cancun, Quintana Roo

Mexico

**VAT Paid:** 

Delivery/Model Year: 2013Model: 24SDBuilder: COBALTType: Boats

Bow Rider

Fuel Cap: 50 Gal Water Cap: 10 Gal

**Engines:** 1x, Mercruiser, **Price:** \$59,000 USD

## Additional Specifications For 2013 COBALT 24SD @CANCUN:

LOA: 24' 6" (7.47m) Delivery/Model 2013

8' 6" (2.50m) Year:

 Beam:
 8' 6" (2.59m)
 Year:

 Min Draft:
 2' 1" (0.64m)
 Year Built:
 2013

 Max Draft:
 3' 1" (0.94m)
 Builder:
 COBALT

 Hull Material:
 Fiberglass
 Model:
 24SD

Range At Cruise Type: Boats Bow Rider Speed: Top: Bimini Top

Range At Max Engines: Single, 2013, I/O, Gas/Petrol,

Mercruiser,

Fuel Capacity: 50 Gal Heads: 1

Water Capacity: 10 Gal
Flag: Captain Cabin: No