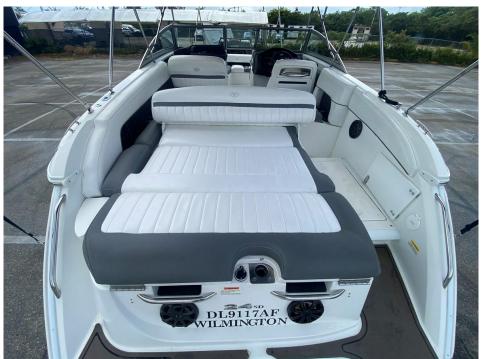

## 2013 COBALT 24SD @CANCUN

LOA: 24' 6" (7.47m)

Beam: 8' 6" (2.59m)

Max Draft: 3' 1" (0.94m)

Tonnage: 0.00

Speed:

Flag: Americana

**Location:** Cancun, Quintana Roo

Mexico

**VAT Paid:** 

Delivery/Model Year: 2013Model: 24SDBuilder: COBALTType: Boats

Bow Rider

Fuel Cap: 50 Gal Water Cap: 10 Gal

**Engines:** 1x, Mercruiser, **Price:** \$59,000 USD

## Additional Specifications For 2013 COBALT 24SD @CANCUN:

LOA: 24' 6" (7.47m) Delivery/Model 2013

8' 6" (2.50m) Year:

 Beam:
 8' 6" (2.59m)
 Year:

 Min Draft:
 2' 1" (0.64m)
 Year Built:
 2013

 Max Draft:
 3' 1" (0.94m)
 Builder:
 COBALT

 Hull Material:
 Fiberglass
 Model:
 24SD

Range At Cruise Type: Boats Bow Rider Speed: Top: Bimini Top

Range At Max Engines: Single, 2013, I/O, Gas/Petrol,

Mercruiser,

Fuel Capacity: 50 Gal Heads: 1

Water Capacity: 10 Gal
Flag: Captain Cabin: No