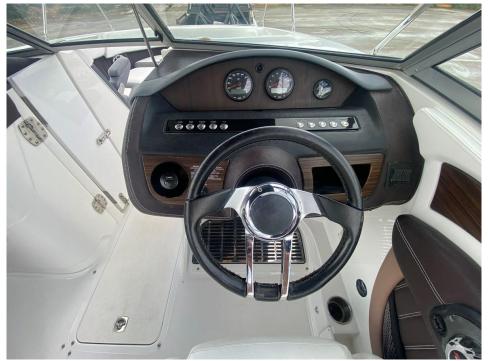

## 2013 COBALT 24SD @CANCUN

LOA: 24' 6" (7.47m)

Beam: 8' 6" (2.59m)

Max Draft: 3' 1" (0.94m)

Tonnage: 0.00

Speed:

Flag: Americana

**Location:** Cancun, Quintana Roo

Mexico

**VAT Paid:** 

Delivery/Model Year: 2013Model: 24SDBuilder: COBALTType: Boats

Bow Rider

Fuel Cap: 50 Gal Water Cap: 10 Gal

**Engines:** 1x, Mercruiser, **Price:** \$59,000 USD