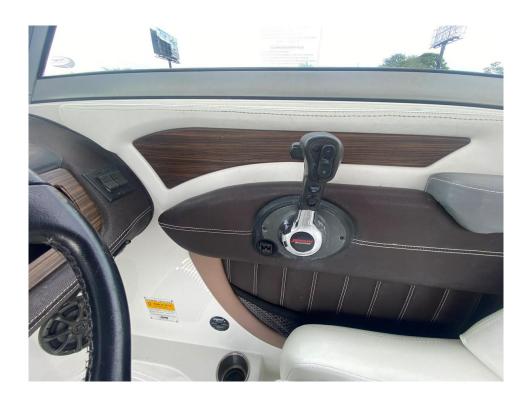

Mexico

**VAT Paid:** 

Delivery/Model Year: 2013Model: 24SDBuilder: COBALTType: Boats

Bow Rider

Fuel Cap: 50 Gal Water Cap: 10 Gal

**Engines:** 1x, Mercruiser, **Price:** \$59,000 USD

 Hull Material:
 Fiberglass
 Model:
 24SD

Range At Cruise Type: Boats Bow Rider Speed: Top: Bimini Top

Range At Max Engines: Single, 2013, I/O, Gas/Petrol,

Mercruiser,

Fuel Capacity: 50 Gal Heads: 1

Water Capacity: 10 Gal
Flag: Captain Cabin: No