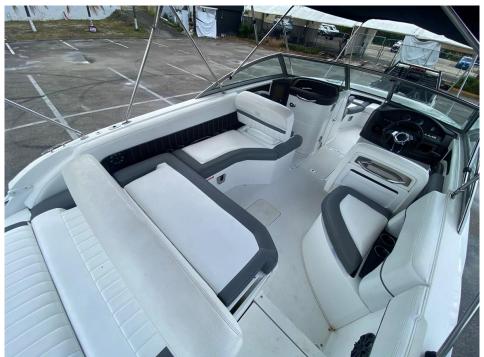

## 2013 COBALT 24SD @CANCUN

LOA: 24' 6" (7.47m)

Beam: 8' 6" (2.59m)

Max Draft: 3' 1" (0.94m)

Tonnage: 0.00

Speed:

Flag: Americana

**Location:** Cancun, Quintana Roo

Mexico

**VAT Paid:** 

Delivery/Model Year: 2013Model: 24SDBuilder: COBALTType: Boats

Bow Rider

Fuel Cap: 50 Gal Water Cap: 10 Gal

**Engines:** 1x, Mercruiser, **Price:** \$59,000 USD

## Additional Specifications For 2013 COBALT 24SD @CANCUN:

LOA: 24' 6" (7.47m) Delivery/Model 2013

8' 6" (2.50m) Year:

 Beam:
 8' 6" (2.59m)
 Year:

 Min Draft:
 2' 1" (0.64m)
 Year Built:
 2013

 Max Draft:
 3' 1" (0.94m)
 Builder:
 COBALT

 Hull Material:
 Fiberglass
 Model:
 24SD

Range At Cruise Type: Boats Bow Rider Speed: Top: Bimini Top

Range At Max Engines: Single, 2013, I/O, Gas/Petrol,

Mercruiser,

Fuel Capacity: 50 Gal Heads: 1

Water Capacity: 10 Gal
Flag: Captain Cabin: No