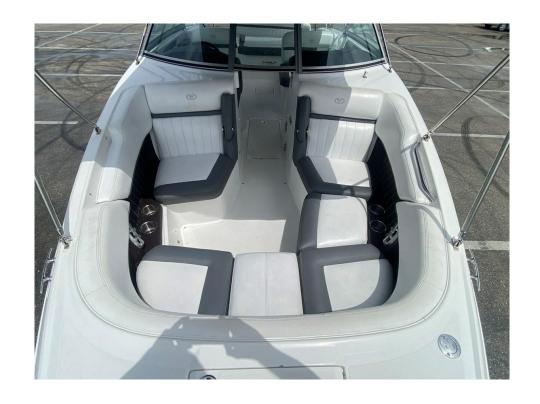

## 2013 COBALT 24SD @CANCUN

LOA: 24' 6" (7.47m)

Beam: 8' 6" (2.59m)

Max Draft: 3' 1" (0.94m)

Tonnage: 0.00

Speed:

Flag: Americana

**Location:** Cancun, Quintana Roo

Mexico

**VAT Paid:** 

Delivery/Model Year: 2013Model: 24SDBuilder: COBALTType: Boats

Bow Rider

Fuel Cap: 50 Gal Water Cap: 10 Gal

**Engines:** 1x, Mercruiser, **Price:** \$59,000 USD