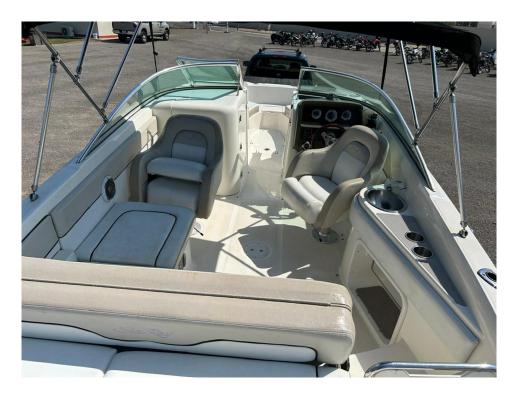

## ADDITIONAL EQUIPMENT

COCKPIT COVER W/ TONNEAU COVER
DOCKING LIGHTS
INDIRECT COCKPIT LIGHTING - BLUE - LED
STARBOARD ADJUSTABLE HEIGHT HELM SEAT BASE
PORT ADJUSTABLE HEIGHT HELM SEAT BASE
TWO BUCKETS SEATS
PREMIER STEREO UPGRADE
BATTERY ON / OFF SWITCH
FM 200 OPTIONAL FIRE SUPPRESSION SYS INT + Chr(39) + L
GALVANIZED TRAILER W/2ND AXLE DISC BRAKES