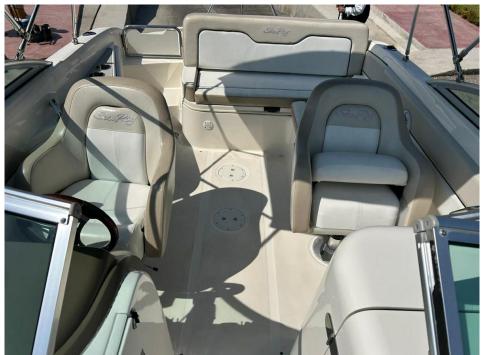

Delivery/Model 2012

Year:

Model: 240 SUNDECK

Builder: SEA RAY

Type: Boats

**Bow Rider** 

Fuel Cap: 55 Gal

Water Cap: 9 Gal

## ADDITIONAL EQUIPMENT

COCKPIT COVER W/ TONNEAU COVER
DOCKING LIGHTS
INDIRECT COCKPIT LIGHTING - BLUE - LED
STARBOARD ADJUSTABLE HEIGHT HELM SEAT BASE
PORT ADJUSTABLE HEIGHT HELM SEAT BASE
TWO BUCKETS SEATS
PREMIER STEREO UPGRADE
BATTERY ON / OFF SWITCH
FM 200 OPTIONAL FIRE SUPPRESSION SYS INT + Chr(39) + L
GALVANIZED TRAILER W/2ND AXLE DISC BRAKES