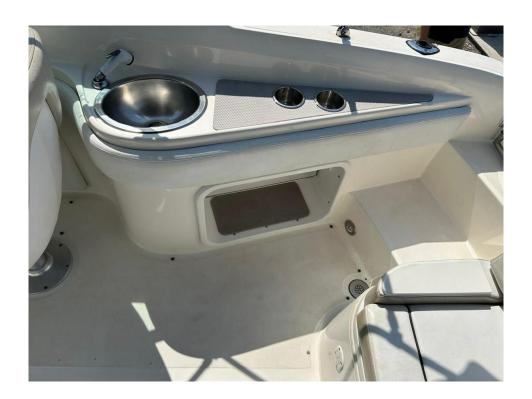

## ADDITIONAL EQUIPMENT

COCKPIT COVER W/ TONNEAU COVER
DOCKING LIGHTS
INDIRECT COCKPIT LIGHTING - BLUE - LED
STARBOARD ADJUSTABLE HEIGHT HELM SEAT BASE
PORT ADJUSTABLE HEIGHT HELM SEAT BASE
TWO BUCKETS SEATS
PREMIER STEREO UPGRADE
BATTERY ON / OFF SWITCH
FM 200 OPTIONAL FIRE SUPPRESSION SYS INT + Chr(39) + L
GALVANIZED TRAILER W/2ND AXLE DISC BRAKES