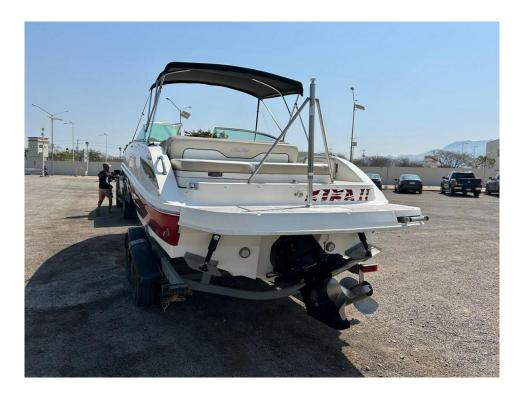

**Engines:** 1x, Mercruiser, 350 MAG MPI

, 300 HP

**Price:** \$29,000 USD

Builder: SEA RAY

Range At Cruise
Speed:

Range At Max

Model:
240 SUNDECK
Type:
Boats Bow Rider
Top:
Bimini Top

Range At Max

Top: Bimini Top

Speed: Engines: 300 HP,Single, 2012, I/O,

Fuel Capacity: 55 Gal Gas/Petrol, Mercruiser, 350 MAG