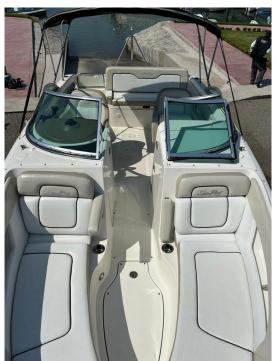

Delivery/Model 2012

Year:

Model: 240 SUNDECK

Builder: SEA RAY

Type: Boats

**Bow Rider** 

Fuel Cap: 55 Gal

Water Cap: 9 Gal

## ADDITIONAL EQUIPMENT

COCKPIT COVER W/ TONNEAU COVER
DOCKING LIGHTS
INDIRECT COCKPIT LIGHTING - BLUE - LED
STARBOARD ADJUSTABLE HEIGHT HELM SEAT BASE
PORT ADJUSTABLE HEIGHT HELM SEAT BASE
TWO BUCKETS SEATS
PREMIER STEREO UPGRADE
BATTERY ON / OFF SWITCH
FM 200 OPTIONAL FIRE SUPPRESSION SYS INT + Chr(39) + L
GALVANIZED TRAILER W/2ND AXLE DISC BRAKES