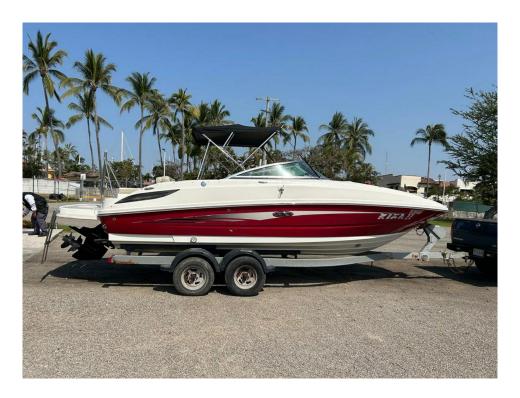

## 2012 SEA RAY 240 SUNDECK @ PUERTO VALLARTA

**LOA**: 24' (7.32m) **Beam**: 8' 6" (2.59m)

**Max Draft:** 3' 1" (0.94m)

Tonnage: 0.00

Speed:

**Location:** Puerto Vallarta, Jalisco

Mexico

VAT Paid: State Tax Paid

Delivery/Model 2012

Year:

Model: 240 SUNDECK

Builder: SEA RAY

Type: Boats

**Bow Rider** 

Fuel Cap: 55 Gal

Water Cap: 9 Gal

**Engines:** 1x, Mercruiser, 350 MAG MPI

, 300 HP

**Price:** \$29,000 USD