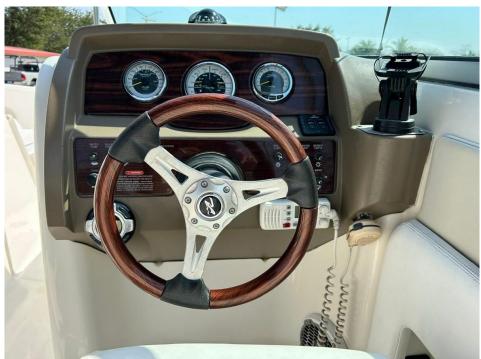

**Engines:** 1x, Mercruiser, 350 MAG MPI

, 300 HP

**Price:** \$29,000 USD

Builder: SEA RAY

Range At Cruise
Speed:

Range At Max

Model:
240 SUNDECK
Type:
Boats Bow Rider
Top:
Bimini Top

Range At Max

Top: Bimini Top

Speed: Engines: 300 HP,Single, 2012, I/O,

Fuel Capacity: 55 Gal Gas/Petrol, Mercruiser, 350 MAG

Water Capacity: 9 Gal MPI , 450hrs

**Location:** Puerto Vallarta, Jalisco **Heads:** 1

Mexico

Price: \$29,000 USD

Captain Cabin: No

Tax Status: State Tax Paid Classifications: MCA: ISM: