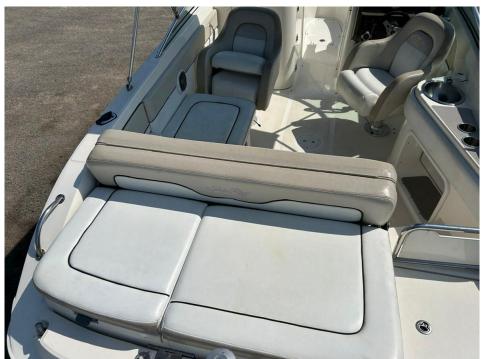

## ADDITIONAL EQUIPMENT

COCKPIT COVER W/ TONNEAU COVER
DOCKING LIGHTS
INDIRECT COCKPIT LIGHTING - BLUE - LED
STARBOARD ADJUSTABLE HEIGHT HELM SEAT BASE
PORT ADJUSTABLE HEIGHT HELM SEAT BASE
TWO BUCKETS SEATS
PREMIER STEREO UPGRADE
BATTERY ON / OFF SWITCH
FM 200 OPTIONAL FIRE SUPPRESSION SYS INT + Chr(39) + L
GALVANIZED TRAILER W/2ND AXLE DISC BRAKES