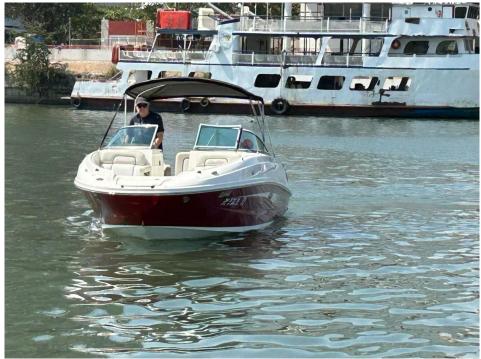

## 2012 SEA RAY 240 SUNDECK @ PUERTO VALLARTA

**LOA**: 24' (7.32m) **Beam**: 8' 6" (2.59m)

**Max Draft:** 3' 1" (0.94m)

Tonnage: 0.00

Speed:

**Location:** Puerto Vallarta, Jalisco

Mexico

VAT Paid: State Tax Paid

Delivery/Model 2012

Year:

Model: 240 SUNDECK

Builder: SEA RAY

Type: Boats

**Bow Rider** 

Fuel Cap: 55 Gal

Water Cap: 9 Gal

**Engines:** 1x, Mercruiser, 350 MAG MPI

, 300 HP

**Price:** \$29,000 USD