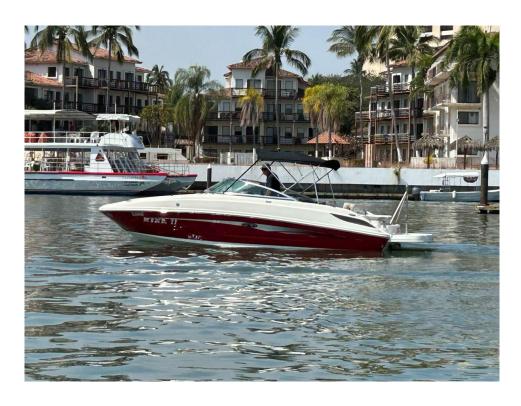

## 2012 SEA RAY 240 SUNDECK @ PUERTO VALLARTA

**LOA**: 24' (7.32m) **Beam**: 8' 6" (2.59m)

**Max Draft:** 3' 1" (0.94m)

Tonnage: 0.00

Speed:

**Location:** Puerto Vallarta, Jalisco

Mexico

VAT Paid: State Tax Paid

Delivery/Model 2012

Year:

Model: 240 SUNDECK

Builder: SEA RAY

Type: Boats

**Bow Rider** 

Fuel Cap: 55 Gal

Water Cap: 9 Gal

**Engines:** 1x, Mercruiser, 350 MAG MPI

, 300 HP

**Price:** \$29,000 USD