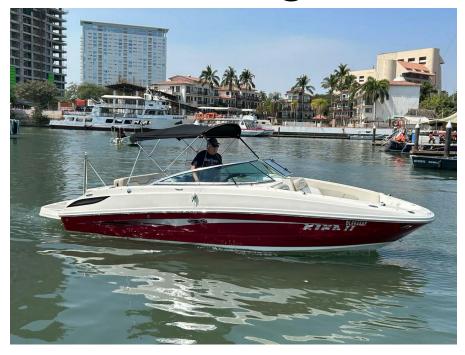

## 2012 SEA RAY 240 SUNDECK @ PUERTO VALLARTA

**LOA**: 24' (7.32m) **Beam**: 8' 6" (2.59m)

**Max Draft:** 3' 1" (0.94m)

Tonnage: 0.00

Speed:

**Location:** Puerto Vallarta, Jalisco

Mexico

VAT Paid: State Tax Paid

Delivery/Model 2012

Year:

Model: 240 SUNDECK

Builder: SEA RAY

Type: Boats

**Bow Rider** 

Fuel Cap: 55 Gal

Water Cap: 9 Gal

**Engines:** 1x, Mercruiser, 350 MAG MPI

, 300 HP

**Price:** \$29,000 USD