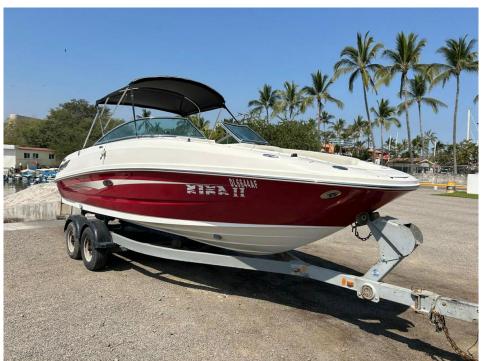

## 2012 SEA RAY 240 SUNDECK @ PUERTO VALLARTA

**LOA**: 24' (7.32m) **Beam**: 8' 6" (2.59m)

**Max Draft:** 3' 1" (0.94m)

Tonnage: 0.00

Speed:

**Location:** Puerto Vallarta, Jalisco

Mexico

VAT Paid: State Tax Paid

Delivery/Model 2012

Year:

Model: 240 SUNDECK

Builder: SEA RAY

Type: Boats

**Bow Rider** 

Fuel Cap: 55 Gal

Water Cap: 9 Gal

## ADDITIONAL EQUIPMENT

COCKPIT COVER W/ TONNEAU COVER
DOCKING LIGHTS
INDIRECT COCKPIT LIGHTING - BLUE - LED
STARBOARD ADJUSTABLE HEIGHT HELM SEAT BASE
PORT ADJUSTABLE HEIGHT HELM SEAT BASE
TWO BUCKETS SEATS
PREMIER STEREO UPGRADE
BATTERY ON / OFF SWITCH
FM 200 OPTIONAL FIRE SUPPRESSION SYS INT + Chr(39) + L
GALVANIZED TRAILER W/2ND AXLE DISC BRAKES