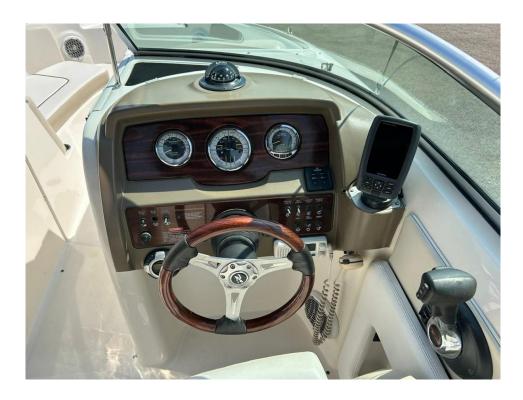

**Engines:** 1x, Mercruiser, 350 MAG MPI

, 300 HP

**Price:** \$29,000 USD

Builder: SEA RAY

Range At Cruise
Speed:

Range At Max

Model:
240 SUNDECK
Type:
Boats Bow Rider
Top:
Bimini Top

Range At Max

Top: Bimini Top

Speed: Engines: 300 HP,Single, 2012, I/O,

Fuel Capacity: 55 Gal Gas/Petrol, Mercruiser, 350 MAG