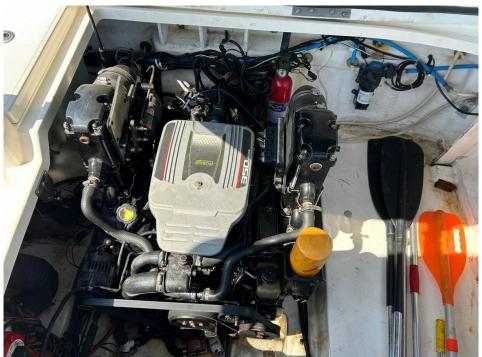

**Engines:** 1x, Mercruiser, 350 MAG MPI

, 300 HP

**Price:** \$29,000 USD

Builder: SEA RAY

Range At Cruise
Speed:

Range At Max

Model:
240 SUNDECK
Type:
Boats Bow Rider
Top:
Bimini Top

Range At Max

Top: Bimini Top

Speed: Engines: 300 HP,Single, 2012, I/O,

Fuel Capacity: 55 Gal Gas/Petrol, Mercruiser, 350 MAG

Water Capacity: 9 Gal MPI , 450hrs

**Location:** Puerto Vallarta, Jalisco **Heads:** 1

Mexico

Price: \$29,000 USD

Captain Cabin: No

Tax Status: State Tax Paid Classifications: MCA: ISM: