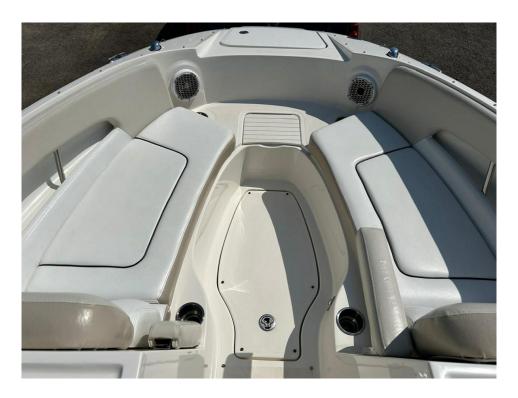

Delivery/Model 2012

Year:

Model: 240 SUNDECK

Builder: SEA RAY

Type: Boats

**Bow Rider** 

Fuel Cap: 55 Gal

Water Cap: 9 Gal

## ADDITIONAL EQUIPMENT

COCKPIT COVER W/ TONNEAU COVER
DOCKING LIGHTS
INDIRECT COCKPIT LIGHTING - BLUE - LED
STARBOARD ADJUSTABLE HEIGHT HELM SEAT BASE
PORT ADJUSTABLE HEIGHT HELM SEAT BASE
TWO BUCKETS SEATS
PREMIER STEREO UPGRADE
BATTERY ON / OFF SWITCH
FM 200 OPTIONAL FIRE SUPPRESSION SYS INT + Chr(39) + L
GALVANIZED TRAILER W/2ND AXLE DISC BRAKES