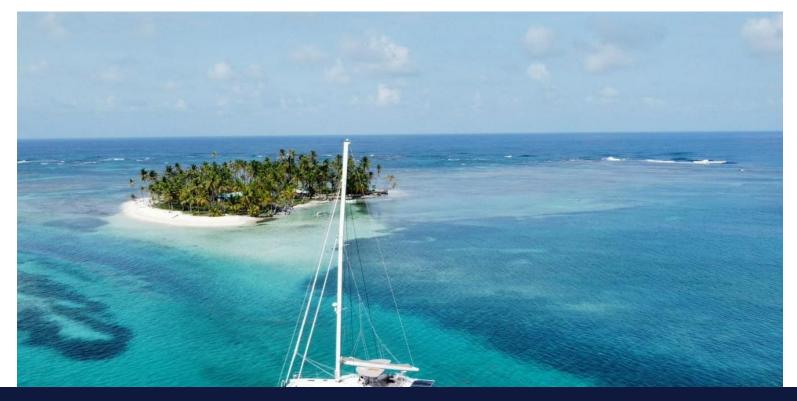

### **OVERVIEW**

**DESIGNER** 

**TAXES PAID** 

Sail

Fiberglass

| LENGTH  | 56' (17.07m) | SPEED   |                    |
|---------|--------------|---------|--------------------|
| BEAM    |              | ENGINES | 2x, Yanmar, 110 HP |
| DRAFT   |              | RANGE   |                    |
| BUILDER | LAGOON       | FLAG    | PANAMA             |