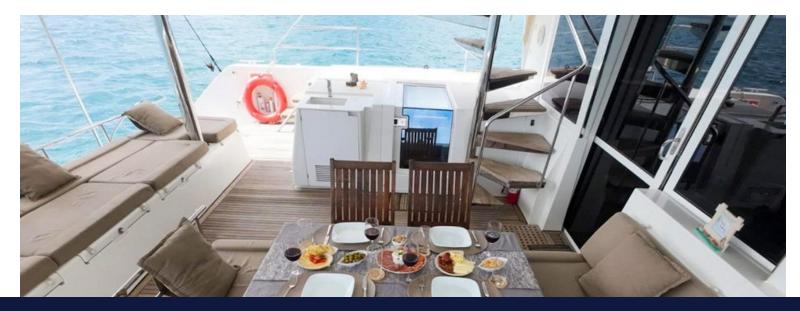

### **OVERVIEW**

**DESIGNER** 

**TAXES PAID** 

Sail

Fiberglass

| LENGTH  | 56' (17.07m) | SPEED   |                    |
|---------|--------------|---------|--------------------|
| BEAM    |              | ENGINES | 2x, Yanmar, 110 HP |
| DRAFT   |              | RANGE   |                    |
| BUILDER | LAGOON       | FLAG    | PANAMA             |