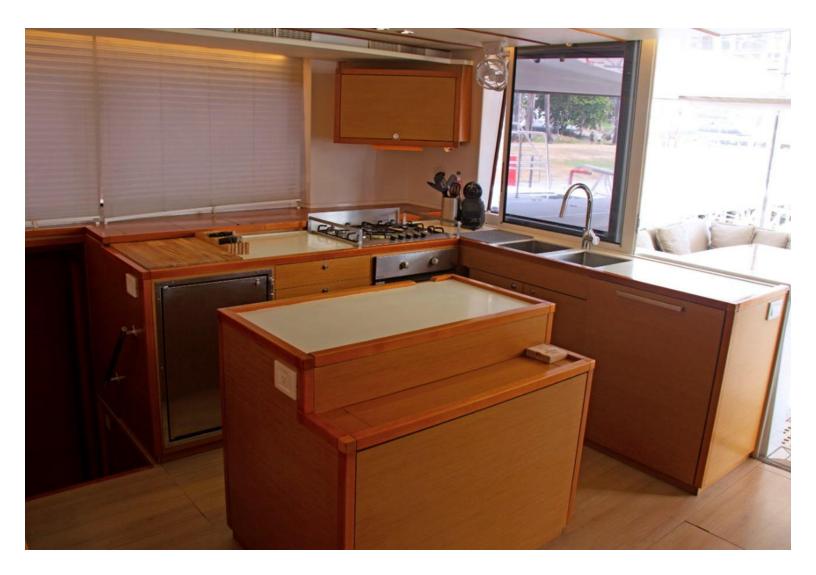

### **OVERVIEW**

**DESIGNER** 

**TAXES PAID** 

Sail

Fiberglass

| LENGTH  | 56' (17.07m) | SPEED   |                    |
|---------|--------------|---------|--------------------|
| BEAM    |              | ENGINES | 2x, Yanmar, 110 HP |
| DRAFT   |              | RANGE   |                    |
| BUILDER | LAGOON       | FLAG    | PANAMA             |

#### MAIN CHARACTERISTICS

**TYPE** SAIL

COUNTRY OF REGISTRY PANAMA

PORT OF REGISTRY BUILT 2011

**REFIT** N/A

BUILDER LAGOON

NAVAL ARCHITECH N/A

**EXTERIOR DESIGNER** N/A