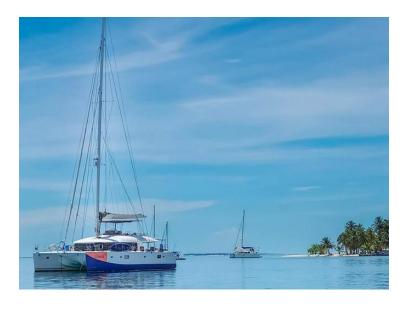

### **OVERVIEW**

**DESIGNER** 

**TAXES PAID** 

Sail

Fiberglass

| LENGTH  | 56' (17.07m) | SPEED   |                    |
|---------|--------------|---------|--------------------|
| BEAM    |              | ENGINES | 2x, Yanmar, 110 HP |
| DRAFT   |              | RANGE   |                    |
| BUILDER | LAGOON       | FLAG    | PANAMA             |

#### MAIN CHARACTERISTICS

**TYPE** SAIL

COUNTRY OF REGISTRY PANAMA

PORT OF REGISTRY BUILT 2011

**REFIT** N/A

BUILDER LAGOON

NAVAL ARCHITECH N/A

**EXTERIOR DESIGNER** N/A