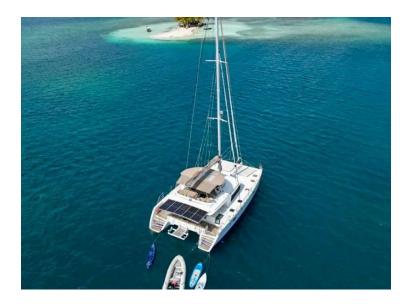

### **OVERVIEW**

**DESIGNER** 

**TAXES PAID** 

Sail

Fiberglass

| LENGTH  | 56' (17.07m) | SPEED   |                    |
|---------|--------------|---------|--------------------|
| BEAM    |              | ENGINES | 2x, Yanmar, 110 HP |
| DRAFT   |              | RANGE   |                    |
| BUILDER | LAGOON       | FLAG    | PANAMA             |