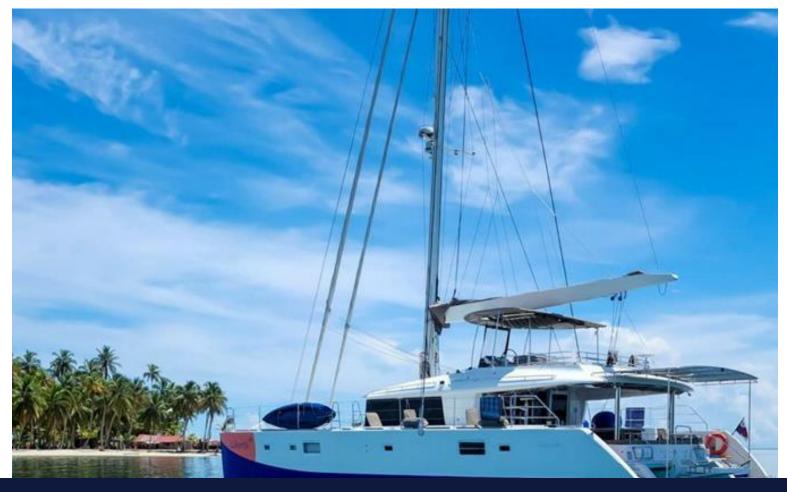

### **OVERVIEW**

**DESIGNER** 

**TAXES PAID** 

Sail

Fiberglass

| LENGTH  | 56' (17.07m) | SPEED   |                    |
|---------|--------------|---------|--------------------|
| BEAM    |              | ENGINES | 2x, Yanmar, 110 HP |
| DRAFT   |              | RANGE   |                    |
| BUILDER | LAGOON       | FLAG    | PANAMA             |

#### MAIN CHARACTERISTICS

**TYPE** SAIL

COUNTRY OF REGISTRY PANAMA

PORT OF REGISTRY BUILT 2011

**REFIT** N/A

BUILDER LAGOON

NAVAL ARCHITECH N/A

**EXTERIOR DESIGNER** N/A