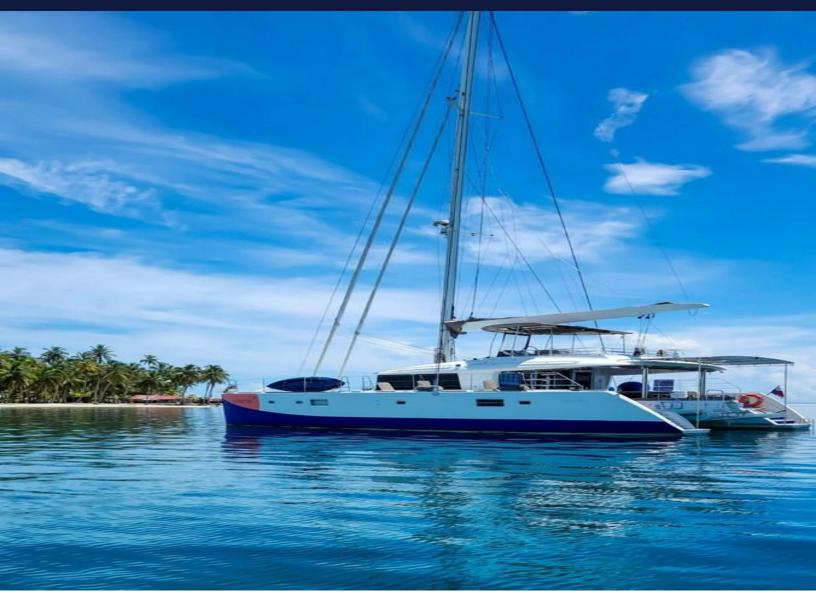

### **OVERVIEW**

**DESIGNER** 

**TAXES PAID** 

Sail

Fiberglass

| LENGTH  | 56' (17.07m) | SPEED   |                    |
|---------|--------------|---------|--------------------|
| BEAM    |              | ENGINES | 2x, Yanmar, 110 HP |
| DRAFT   |              | RANGE   |                    |
| BUILDER | LAGOON       | FLAG    | PANAMA             |

# ASKING PRICE \$999,000 USD

TJB SUPER YACHTS LTD SVC ACCOUNT M: T: E: INFO120120220343@TJB-SUPER-YACHTS-LTD.COM