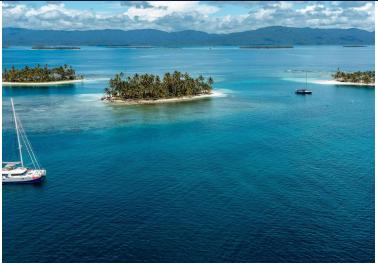

N/A

**VAT Exempt** 



**TYPE** 

**HULL MATERIAL** 



### **OVERVIEW**



**DESIGNER** 

**TAXES PAID** 

Sail

Fiberglass

| LENGTH  | 56' (17.07m) | SPEED   |                    |
|---------|--------------|---------|--------------------|
| BEAM    |              | ENGINES | 2x, Yanmar, 110 HP |
| DRAFT   |              | RANGE   |                    |
| BUILDER | LAGOON       | FLAG    | PANAMA             |



# ASKING PRICE \$999,000 USD

TJB SUPER YACHTS LTD SVC ACCOUNT M: T: E: INFO120120220343@TJB-SUPER-YACHTS-LTD.COM









































































## **DETAILED SPECIFICATIONS**

#### MAIN CHARACTERISTICS

**TYPE** SAIL

COUNTRY OF REGISTRY PANAMA

PORT OF REGISTRY BUILT 2011

**REFIT** N/A

BUILDER LAGOON

NAVAL ARCHITECH N/A

**EXTERIOR DESIGNER** N/A

INTERIOR DESIGNER N/A

LWL N/A

**BEAM** 

**MAX DRAFT** 

CONSTRUCTION N/A

HELIDECKS/HANGER N/A

### Disclaimer

The company offers the details of this vessel in good faith but cannot guarantee or warrant the accuracy of this information nor warrant the condition of the vessel. A buyer should instruct their agents, or their surveyors, to investigate such details as the buyer desires validated. This vessel is offered subject to prior sale, price change, withdrawal without notice, and tax when applicable.









+44 (0) 207 183 4393 • ENQUIRIES