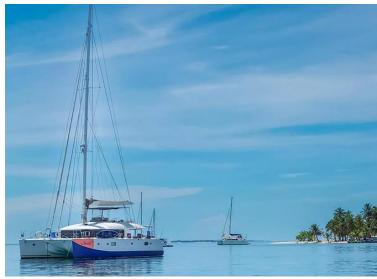

### **OVERVIEW**

**DESIGNER** 

**TAXES PAID** 

Sail

Fiberglass

| LENGTH  | 56' (17.07m) | SPEED   |                    |
|---------|--------------|---------|--------------------|
| BEAM    |              | ENGINES | 2x, Yanmar, 110 HP |
| DRAFT   |              | RANGE   |                    |
| BUILDER | LAGOON       | FLAG    | PANAMA             |

#### MAIN CHARACTERISTICS

**TYPE** SAIL

COUNTRY OF REGISTRY PANAMA

PORT OF REGISTRY BUILT 2011

**REFIT** N/A

BUILDER LAGOON

NAVAL ARCHITECH N/A

**EXTERIOR DESIGNER** N/A