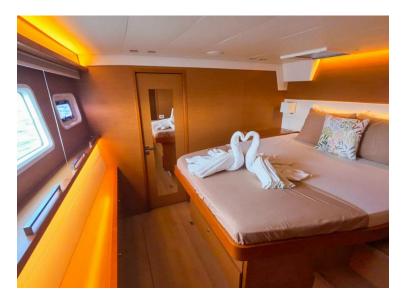

### **OVERVIEW**

**DESIGNER** 

**TAXES PAID** 

Sail

Fiberglass

| LENGTH  | 56' (17.07m) | SPEED   |                    |
|---------|--------------|---------|--------------------|
| BEAM    |              | ENGINES | 2x, Yanmar, 110 HP |
| DRAFT   |              | RANGE   |                    |
| BUILDER | LAGOON       | FLAG    | PANAMA             |