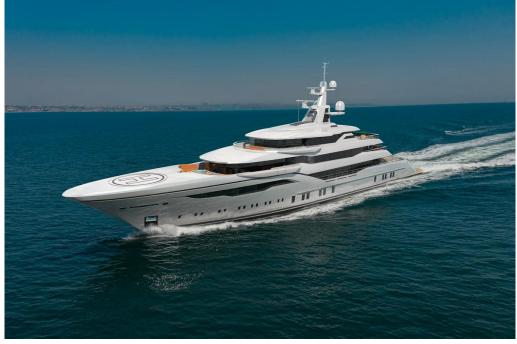

**LOA**: 242' 10" (74m)

**Tonnage:** 1,607.00

Speed:

**Location:** N/A, Istanbul

Turkey

VAT Paid:

**Delivery/Model Year:** 2025

Builder: BILGIN YACHTS

Type: Motor Yacht

Staterooms: 9

**Engines:** 1x, MTU,

Price: Price on Application

## **Additional Specifications For Bilgin 243:**

**LOA**: 242' 10" (74m) **Delivery/Model** 2025

Hull Material: Steel Year:

**Tonnage:** 1,607.00 **Year Built:** 2020

Range At Cruise BILGIN YACHTS

Speed:Type:Motor YachtRange At MaxEngines:Single, MTU,

Speed: Staterooms: 9

Location: N/A, Istanbul
Turkey Captain Cabin: No

Price: Price on Application Classifications:

MCA: ISM:

Generated On 5/9/2025 7:42 AM by The FindGroup SVC Account