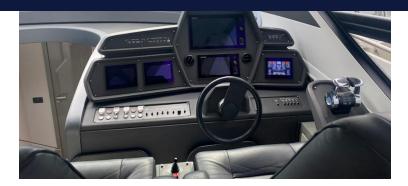

### **OVERVIEW**

| TYPE          | Motor         | DESIGNER   | Poltrona Frau           |
|---------------|---------------|------------|-------------------------|
| LENGTH        | 62' (18.9m)   | SPEED      | 26 Knots                |
| BEAM          | 4′ 6″ (1.36m) | ENGINES    | 2x, MAN, R6-800, 800 HP |
| DRAFT         | 3′ 5″ (1.04m) | RANGE      | 255                     |
| BUILDER       | PERSHING      | FLAG       | US                      |
| HULL MATERIAL | Fiberglass    | TAXES PAID | N/A                     |

#### MAIN CHARACTERISTICS

**TYPE** MOTOR

**COUNTRY OF REGISTRY** US

PORT OF REGISTRY BUILT 2016

REFIT N/A

**BUILDER** PERSHING

NAVAL ARCHITECH N/A

**EXTERIOR DESIGNER** N/A

INTERIOR DESIGNER POLTRONA FRAU

LWL N/A

**BEAM** 4' 6" (1.36M)

**MAX DRAFT** 3' 5" (1.04M)

CONSTRUCTION N/A

HELIDECKS/HANGER N/A