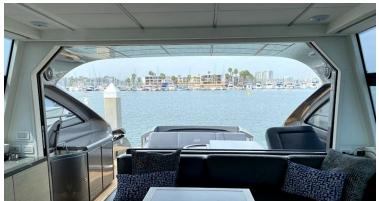

### **OVERVIEW**

| TYPE          | Motor         | DESIGNER   | Poltrona Frau           |
|---------------|---------------|------------|-------------------------|
| LENGTH        | 62' (18.9m)   | SPEED      | 26 Knots                |
| BEAM          | 4′ 6″ (1.36m) | ENGINES    | 2x, MAN, R6-800, 800 HP |
| DRAFT         | 3′ 5″ (1.04m) | RANGE      | 255                     |
| BUILDER       | PERSHING      | FLAG       | US                      |
| HULL MATERIAL | Fiberglass    | TAXES PAID | N/A                     |