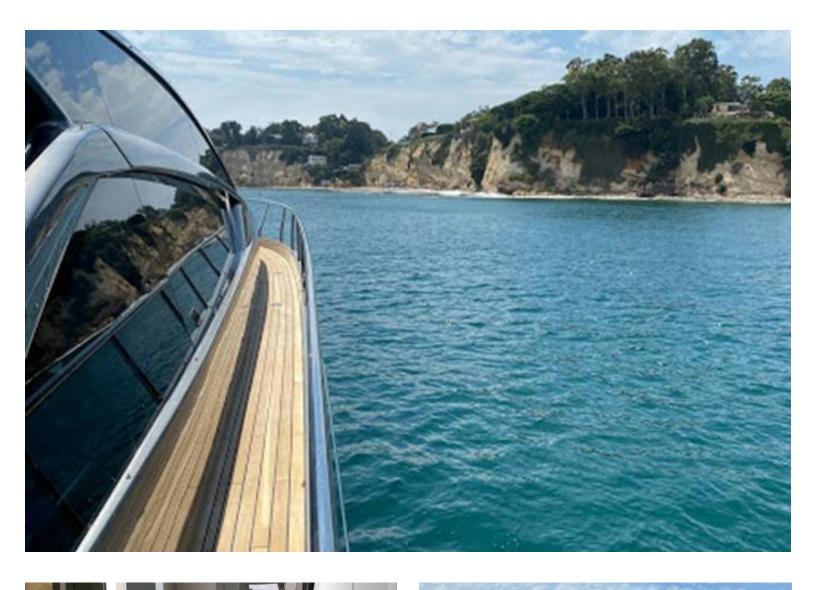

### **OVERVIEW**

| TYPE          | Motor         | DESIGNER   | Poltrona Frau           |
|---------------|---------------|------------|-------------------------|
| LENGTH        | 62' (18.9m)   | SPEED      | 26 Knots                |
| BEAM          | 4′ 6″ (1.36m) | ENGINES    | 2x, MAN, R6-800, 800 HP |
| DRAFT         | 3′ 5″ (1.04m) | RANGE      | 255                     |
| BUILDER       | PERSHING      | FLAG       | US                      |
| HULL MATERIAL | Fiberglass    | TAXES PAID | N/A                     |

#### MAIN CHARACTERISTICS

**TYPE** MOTOR

**COUNTRY OF REGISTRY** US

PORT OF REGISTRY BUILT 2016

REFIT N/A

**BUILDER** PERSHING

NAVAL ARCHITECH N/A

**EXTERIOR DESIGNER** N/A

INTERIOR DESIGNER POLTRONA FRAU

LWL N/A

**BEAM** 4' 6" (1.36M)

**MAX DRAFT** 3' 5" (1.04M)

CONSTRUCTION N/A

HELIDECKS/HANGER N/A