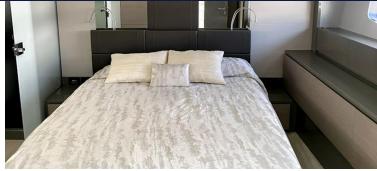

### **OVERVIEW**

| TYPE          | Motor         | DESIGNER   | Poltrona Frau           |
|---------------|---------------|------------|-------------------------|
| LENGTH        | 62' (18.9m)   | SPEED      | 26 Knots                |
| BEAM          | 4′ 6″ (1.36m) | ENGINES    | 2x, MAN, R6-800, 800 HP |
| DRAFT         | 3′ 5″ (1.04m) | RANGE      | 255                     |
| BUILDER       | PERSHING      | FLAG       | US                      |
| HULL MATERIAL | Fiberglass    | TAXES PAID | N/A                     |

#### MAIN CHARACTERISTICS

**TYPE** MOTOR

**COUNTRY OF REGISTRY** US

PORT OF REGISTRY BUILT 2016

REFIT N/A

**BUILDER** PERSHING

NAVAL ARCHITECH N/A

**EXTERIOR DESIGNER** N/A

INTERIOR DESIGNER POLTRONA FRAU

LWL N/A

**BEAM** 4' 6" (1.36M)

**MAX DRAFT** 3' 5" (1.04M)

CONSTRUCTION N/A

HELIDECKS/HANGER N/A