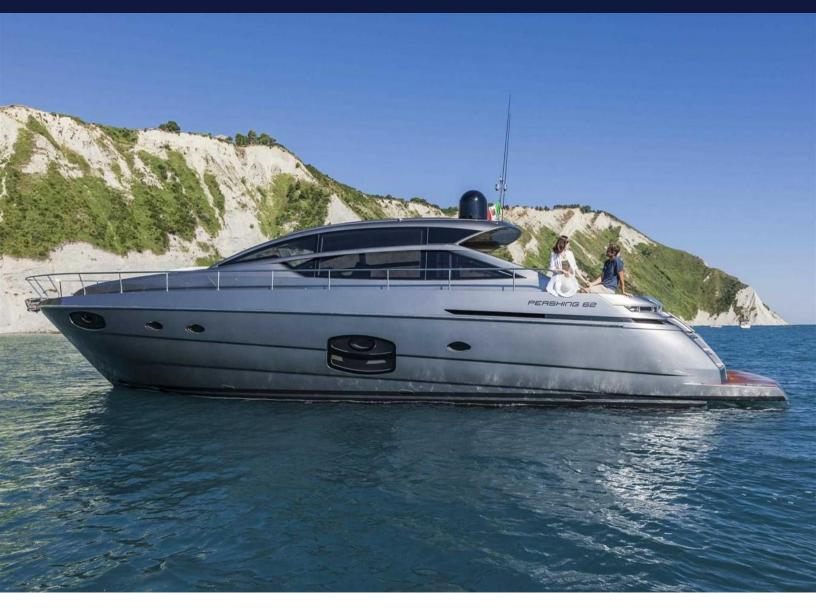

### **OVERVIEW**

| TYPE          | Motor         | DESIGNER   | Poltrona Frau           |
|---------------|---------------|------------|-------------------------|
| LENGTH        | 62' (18.9m)   | SPEED      | 26 Knots                |
| BEAM          | 4′ 6″ (1.36m) | ENGINES    | 2x, MAN, R6-800, 800 HP |
| DRAFT         | 3′ 5″ (1.04m) | RANGE      | 255                     |
| BUILDER       | PERSHING      | FLAG       | US                      |
| HULL MATERIAL | Fiberglass    | TAXES PAID | N/A                     |

#### MAIN CHARACTERISTICS

**TYPE** MOTOR

**COUNTRY OF REGISTRY** US

PORT OF REGISTRY BUILT 2016

REFIT N/A

**BUILDER** PERSHING

NAVAL ARCHITECH N/A

**EXTERIOR DESIGNER** N/A

INTERIOR DESIGNER POLTRONA FRAU

LWL N/A

**BEAM** 4' 6" (1.36M)

**MAX DRAFT** 3' 5" (1.04M)

CONSTRUCTION N/A

HELIDECKS/HANGER N/A