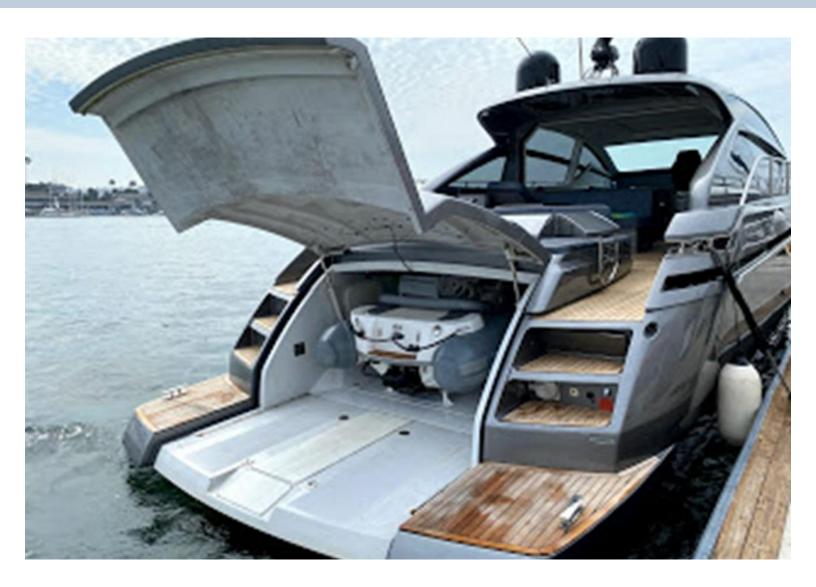

### **OVERVIEW**

| TYPE          | Motor         | DESIGNER   | Poltrona Frau           |
|---------------|---------------|------------|-------------------------|
| LENGTH        | 62' (18.9m)   | SPEED      | 26 Knots                |
| BEAM          | 4′ 6″ (1.36m) | ENGINES    | 2x, MAN, R6-800, 800 HP |
| DRAFT         | 3′ 5″ (1.04m) | RANGE      | 255                     |
| BUILDER       | PERSHING      | FLAG       | US                      |
| HULL MATERIAL | Fiberglass    | TAXES PAID | N/A                     |