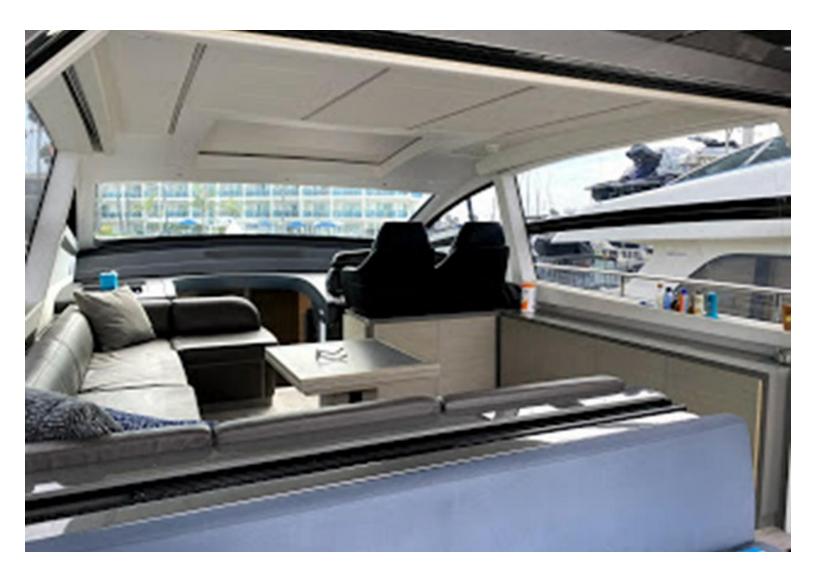

### **OVERVIEW**

| TYPE          | Motor         | DESIGNER   | Poltrona Frau           |
|---------------|---------------|------------|-------------------------|
| LENGTH        | 62' (18.9m)   | SPEED      | 26 Knots                |
| BEAM          | 4′ 6″ (1.36m) | ENGINES    | 2x, MAN, R6-800, 800 HP |
| DRAFT         | 3′ 5″ (1.04m) | RANGE      | 255                     |
| BUILDER       | PERSHING      | FLAG       | US                      |
| HULL MATERIAL | Fiberglass    | TAXES PAID | N/A                     |

#### MAIN CHARACTERISTICS

**TYPE** MOTOR

**COUNTRY OF REGISTRY** US

PORT OF REGISTRY BUILT 2016

REFIT N/A

**BUILDER** PERSHING

NAVAL ARCHITECH N/A

**EXTERIOR DESIGNER** N/A

INTERIOR DESIGNER POLTRONA FRAU

LWL N/A

**BEAM** 4' 6" (1.36M)

**MAX DRAFT** 3' 5" (1.04M)

CONSTRUCTION N/A

HELIDECKS/HANGER N/A