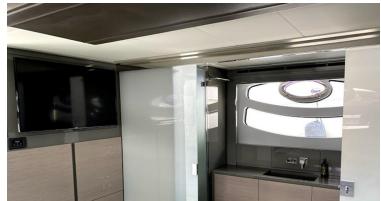

INTERIOR DESIGNER POLTRONA FRAU

LWL N/A

**BEAM** 4' 6" (1.36M)

**MAX DRAFT** 3' 5" (1.04M)

CONSTRUCTION N/A

HELIDECKS/HANGER N/A