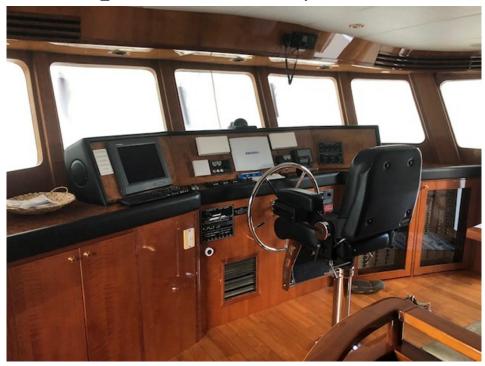

Delivery/Model 2006

Year:

Model: Starship Pilothouse

Builder: JEFFERSON

Type: Motor Yacht

Pilothouse

Staterooms: 4

Fuel Cap: 1800 Gal Water Cap: 650 Gal

### **Additional Specifications For -:**

**Delivery/Model** LOA: 82' (24.99m) 2006

Year: 20' 7" (6.27m) Beam:

Year Built: 2006 **Max Draft:** 6' (1.83m) **Builder: JEFFERSON** 

**Hull Material: Fiberglass** Starship Pilothouse Model: