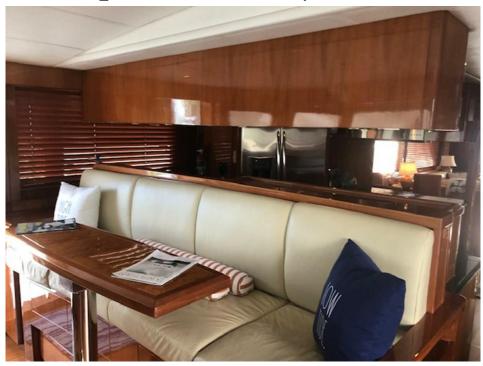

Delivery/Model 2006

Year:

Model: Starship Pilothouse

Builder: JEFFERSON

Type: Motor Yacht

Pilothouse

Staterooms: 4

Fuel Cap: 1800 Gal Water Cap: 650 Gal

### **Additional Specifications For -:**

**Delivery/Model** LOA: 82' (24.99m) 2006

Year: 20' 7" (6.27m) Beam:

Year Built: 2006 **Max Draft:** 6' (1.83m) **Builder: JEFFERSON** 

**Hull Material: Fiberglass** Starship Pilothouse Model: