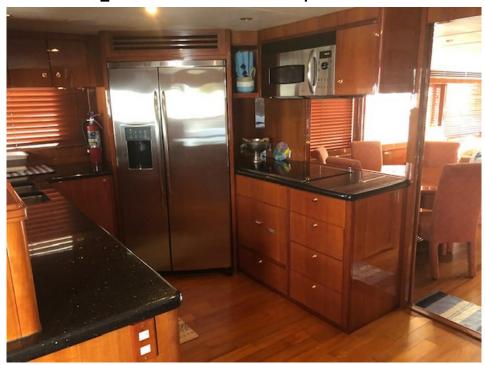

Delivery/Model 2006

Year:

Model: Starship Pilothouse

Builder: JEFFERSON

Type: Motor Yacht

Pilothouse

Staterooms: 4

Fuel Cap: 1800 Gal Water Cap: 650 Gal

### **Additional Specifications For -:**

**Delivery/Model** LOA: 82' (24.99m) 2006

Year: 20' 7" (6.27m) Beam:

Year Built: 2006 **Max Draft:** 6' (1.83m) **Builder: JEFFERSON** 

**Hull Material: Fiberglass** Starship Pilothouse Model: