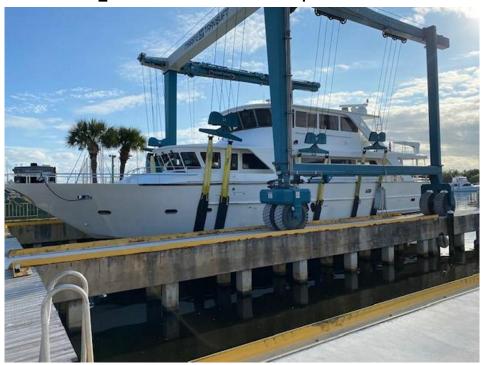

Experts in luxury yachts

**LOA**: 82' (24.99m) **Beam**: 20' 7" (6.27m)

**Max Draft:** 6' (1.83m)

Tonnage: 0.00

Speed:

**Location:** Fort Lauderdale, Florida

**United States** 

**VAT Paid:** 

Delivery/Model 2006

Year:

Model: Starship Pilothouse

Builder: JEFFERSON

Type: Motor Yacht

Pilothouse

Staterooms: 4

Fuel Cap: 1800 Gal Water Cap: 650 Gal