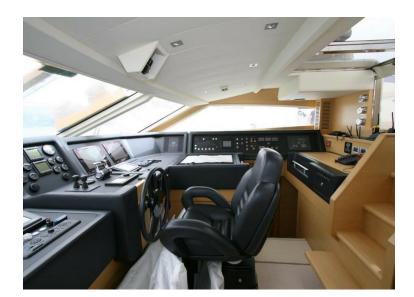

**TYPE** 



### **OVERVIEW**



**DESIGNER** 

Motor

| LENGTH  | 9/' (29.5/m)    | SPEED          | 25 Knots                      |
|---------|-----------------|----------------|-------------------------------|
| BEAM    | 23' (7.01m)     | <b>ENGINES</b> | 2x, MTU, 16V2000 M93, 2450 HP |
| DRAFT   |                 | RANGE          |                               |
| BUILDER | FERRETTI YACHTS | FLAG           | Malta                         |

HULL MATERIALGRPTAXES PAIDVAT Paid



# ASKING PRICE \$3,819,542 USD

TJB SUPER YACHTS LTD SVC ACCOUNT M: T: E: INFO120120220343@TJB-SUPER-YACHTS-LTD.COM





























































## **DETAILED SPECIFICATIONS**

#### MAIN CHARACTERISTICS

**TYPE** MOTOR

**COUNTRY OF REGISTRY** MALTA

PORT OF REGISTRY BUILT 2009

**REFIT** N/A

**BUILDER** FERRETTI YACHTS

NAVAL ARCHITECH N/A

**EXTERIOR DESIGNER** 

**INTERIOR DESIGNER** 

LWL N/A

**BEAM** 23' (7.01M)

**MAX DRAFT** 

CONSTRUCTION N/A

HELIDECKS/HANGER N/A

### Disclaimer

The company offers the details of this vessel in good faith but cannot guarantee or warrant the accuracy of this information nor warrant the condition of the vessel. A buyer should instruct their agents, or their surveyors, to investigate such details as the buyer desires validated. This vessel is offered subject to prior sale, price change, withdrawal without notice, and tax when applicable.









+44 (0) 207 183 4393 • ENQUI