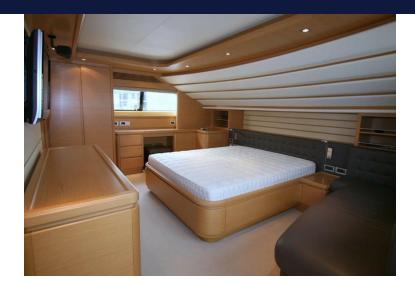

**TYPE** 



### **OVERVIEW**



**DESIGNER** 

Motor

| LENGTH  | 9/' (29.5/m)    | SPEED          | 25 Knots                      |
|---------|-----------------|----------------|-------------------------------|
| BEAM    | 23' (7.01m)     | <b>ENGINES</b> | 2x, MTU, 16V2000 M93, 2450 HP |
| DRAFT   |                 | RANGE          |                               |
| BUILDER | FERRETTI YACHTS | FLAG           | Malta                         |

HULL MATERIALGRPTAXES PAIDVAT Paid



# ASKING PRICE \$3,819,542 USD

TJB SUPER YACHTS LTD SVC ACCOUNT M: T: E: INFO120120220343@TJB-SUPER-YACHTS-LTD.COM





























































## **DETAILED SPECIFICATIONS**

#### MAIN CHARACTERISTICS

**TYPE** MOTOR

**COUNTRY OF REGISTRY** MALTA

PORT OF REGISTRY BUILT 2009

**REFIT** N/A

**BUILDER** FERRETTI YACHTS

NAVAL ARCHITECH N/A

**EXTERIOR DESIGNER** 

**INTERIOR DESIGNER** 

LWL N/A

**BEAM** 23' (7.01M)

**MAX DRAFT** 

CONSTRUCTION N/A

HELIDECKS/HANGER N/A

### Disclaimer

The company offers the details of this vessel in good faith but cannot guarantee or warrant the accuracy of this information nor warrant the condition of the vessel. A buyer should instruct their agents, or their surveyors, to investigate such details as the buyer desires validated. This vessel is offered subject to prior sale, price change, withdrawal without notice, and tax when applicable.









+44 (0) 207 183 43