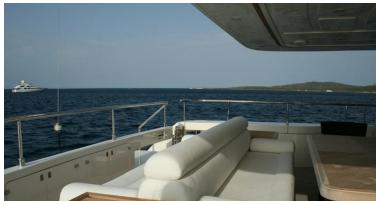

### **OVERVIEW**

**DESIGNER** 

Motor

| LENGTH  | 9/' (29.5/m)    | SPEED          | 25 Knots                      |
|---------|-----------------|----------------|-------------------------------|
| BEAM    | 23' (7.01m)     | <b>ENGINES</b> | 2x, MTU, 16V2000 M93, 2450 HP |
| DRAFT   |                 | RANGE          |                               |
| BUILDER | FERRETTI YACHTS | FLAG           | Malta                         |

#### MAIN CHARACTERISTICS

**TYPE** MOTOR

**COUNTRY OF REGISTRY** MALTA

PORT OF REGISTRY BUILT 2009

**REFIT** N/A

**BUILDER** FERRETTI YACHTS

NAVAL ARCHITECH N/A

**EXTERIOR DESIGNER** 