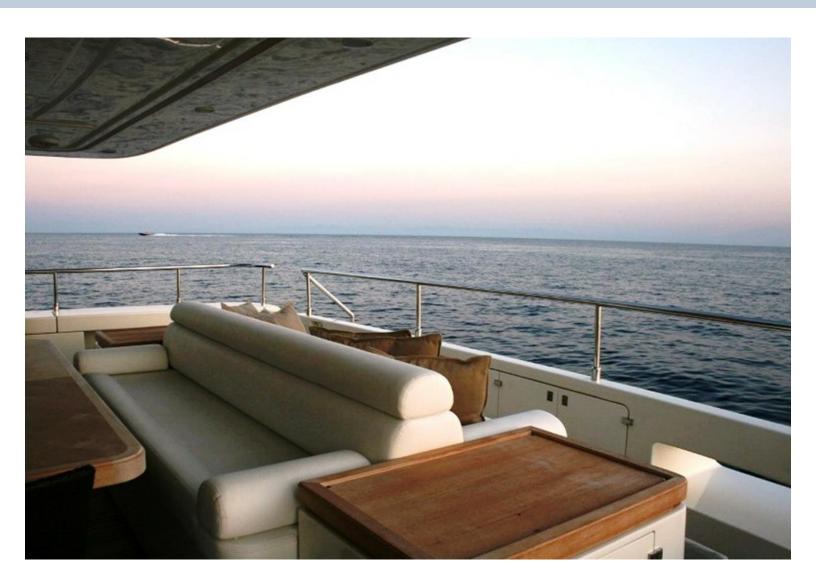

**TYPE** 



### **OVERVIEW**



**DESIGNER** 

Motor

| LENGTH  | 9/' (29.5/m)    | SPEED          | 25 Knots                      |
|---------|-----------------|----------------|-------------------------------|
| BEAM    | 23' (7.01m)     | <b>ENGINES</b> | 2x, MTU, 16V2000 M93, 2450 HP |
| DRAFT   |                 | RANGE          |                               |
| BUILDER | FERRETTI YACHTS | FLAG           | Malta                         |

HULL MATERIALGRPTAXES PAIDVAT Paid



# ASKING PRICE \$3,819,542 USD

TJB SUPER YACHTS LTD SVC ACCOUNT M: T: E: INFO120120220343@TJB-SUPER-YACHTS-LTD.COM





























































## **DETAILED SPECIFICATIONS**

#### MAIN CHARACTERISTICS

**TYPE** MOTOR

**COUNTRY OF REGISTRY** MALTA

PORT OF REGISTRY BUILT 2009

**REFIT** N/A

**BUILDER** FERRETTI YACHTS

NAVAL ARCHITECH N/A

**EXTERIOR DESIGNER** 

**INTERIOR DESIGNER** 

LWL N/A

**BEAM** 23' (7.01M)

**MAX DRAFT** 

CONSTRUCTION N/A

HELIDECKS/HANGER N/A

### Disclaimer

The company offers the details of this vessel in good faith but cannot guarantee or warrant the accuracy of this information nor warrant the condition of the vessel. A buyer should instruct their agents, or their surveyors, to investigate such details as the buyer desires validated. This vessel is offered subject to prior sale, price change, withdrawal without notice, and tax when appli