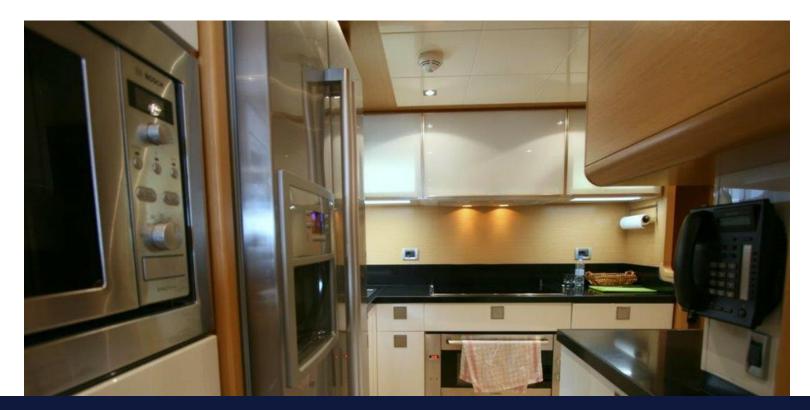

**TYPE** 



### **OVERVIEW**



**DESIGNER** 

Motor

| LENGTH  | 9/' (29.5/m)    | SPEED          | 25 Knots                      |
|---------|-----------------|----------------|-------------------------------|
| BEAM    | 23' (7.01m)     | <b>ENGINES</b> | 2x, MTU, 16V2000 M93, 2450 HP |
| DRAFT   |                 | RANGE          |                               |
| BUILDER | FERRETTI YACHTS | FLAG           | Malta                         |

HULL MATERIALGRPTAXES PAIDVAT Paid



# ASKING PRICE \$3,819,542 USD

TJB SUPER YACHTS LTD SVC ACCOUNT M: T: E: INFO120120220343@TJB-SUPER-YACHTS-LTD.COM





























































## **DETAILED SPECIFICATIONS**

#### MAIN CHARACTERISTICS

**TYPE** MOTOR

**COUNTRY OF REGISTRY** MALTA

PORT OF REGISTRY BUILT 2009

**REFIT** N/A

**BUILDER** FERRETTI YACHTS

NAVAL ARCHITECH N/A

**EXTERIOR DESIGNER** 

**INTERIOR DESIGNER** 

LWL N/A

**BEAM** 23' (7.01M)

**MAX DRAFT** 

CONSTRUCTION N/A

HELIDECKS/HANGER N/A

### Disclaimer

The company offers the details of this vessel in good faith but cannot guarantee or warrant the accuracy of this information nor warrant the condition of the vessel. A buyer should instruct their agents, or their surveyors, to investigate such details as the buyer desires validated. This vessel is offered subject to prior sale, price change, withdrawal without notice, and tax when applicable.









+44 (0) 207 183 4393 • ENQUIRIES