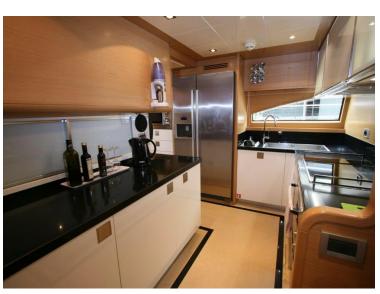

**TYPE** 



### **OVERVIEW**



**DESIGNER** 

Motor

| LENGTH  | 9/' (29.5/m)    | SPEED          | 25 Knots                      |
|---------|-----------------|----------------|-------------------------------|
| BEAM    | 23' (7.01m)     | <b>ENGINES</b> | 2x, MTU, 16V2000 M93, 2450 HP |
| DRAFT   |                 | RANGE          |                               |
| BUILDER | FERRETTI YACHTS | FLAG           | Malta                         |

HULL MATERIALGRPTAXES PAIDVAT Paid



# ASKING PRICE \$3,819,542 USD

TJB SUPER YACHTS LTD SVC ACCOUNT M: T: E: INFO120120220343@TJB-SUPER-YACHTS-LTD.COM





























































## **DETAILED SPECIFICATIONS**

#### MAIN CHARACTERISTICS

**TYPE** MOTOR

**COUNTRY OF REGISTRY** MALTA

PORT OF REGISTRY BUILT 2009

**REFIT** N/A

**BUILDER** FERRETTI YACHTS

NAVAL ARCHITECH N/A

**EXTERIOR DESIGNER** 

**INTERIOR DESIGNER** 

LWL N/A

**BEAM** 23' (7.01M)

**MAX DRAFT** 

CONSTRUCTION N/A

HELIDECKS/HANGER N/A

### Disclaimer

The company offers the details of this vessel in good faith but cannot guarantee or warrant the accuracy of this information nor warrant the condition of the vessel. A buyer should instruct their agents, or their surveyors, to investigate such details as the buyer desires validated. This vessel is offered subject to prior sale, price change, withdrawal without notice, and tax when applicable.









+44 (0) 207 183 4393 • ENQUIRI