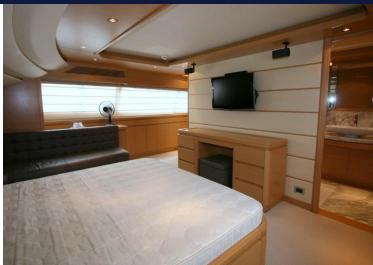

**TYPE** 



### **OVERVIEW**



**DESIGNER** 

Motor

| LENGTH  | 9/' (29.5/m)    | SPEED          | 25 Knots                      |
|---------|-----------------|----------------|-------------------------------|
| BEAM    | 23' (7.01m)     | <b>ENGINES</b> | 2x, MTU, 16V2000 M93, 2450 HP |
| DRAFT   |                 | RANGE          |                               |
| BUILDER | FERRETTI YACHTS | FLAG           | Malta                         |

HULL MATERIALGRPTAXES PAIDVAT Paid



# ASKING PRICE \$3,819,542 USD

TJB SUPER YACHTS LTD SVC ACCOUNT M: T: E: INFO120120220343@TJB-SUPER-YACHTS-LTD.COM





























































## **DETAILED SPECIFICATIONS**

#### MAIN CHARACTERISTICS

**TYPE** MOTOR

**COUNTRY OF REGISTRY** MALTA

PORT OF REGISTRY BUILT 2009

**REFIT** N/A

**BUILDER** FERRETTI YACHTS

NAVAL ARCHITECH N/A

**EXTERIOR DESIGNER** 

**INTERIOR DESIGNER** 

LWL N/A

**BEAM** 23' (7.01M)

**MAX DRAFT** 

CONSTRUCTION N/A

HELIDECKS/HANGER N/A

### Disclaimer

The company offers the details of this vessel in good faith but cannot guarantee or warrant the accuracy of this information nor warrant the condition of the vessel. A buyer should instruct their agents, or their surveyors, to investigate such details as the buyer desires validated. This vessel is offered subject to prior sale, price change, withdrawal without notice, and tax when applicable.









+44 (0) 207 183 4393