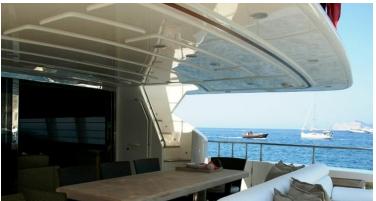

### **OVERVIEW**

**DESIGNER** 

Motor

| LENGTH  | 9/' (29.5/m)    | SPEED          | 25 Knots                      |
|---------|-----------------|----------------|-------------------------------|
| BEAM    | 23' (7.01m)     | <b>ENGINES</b> | 2x, MTU, 16V2000 M93, 2450 HP |
| DRAFT   |                 | RANGE          |                               |
| BUILDER | FERRETTI YACHTS | FLAG           | Malta                         |

#### MAIN CHARACTERISTICS

**TYPE** MOTOR

**COUNTRY OF REGISTRY** MALTA

PORT OF REGISTRY BUILT 2009

**REFIT** N/A

**BUILDER** FERRETTI YACHTS

NAVAL ARCHITECH N/A

**EXTERIOR DESIGNER** 