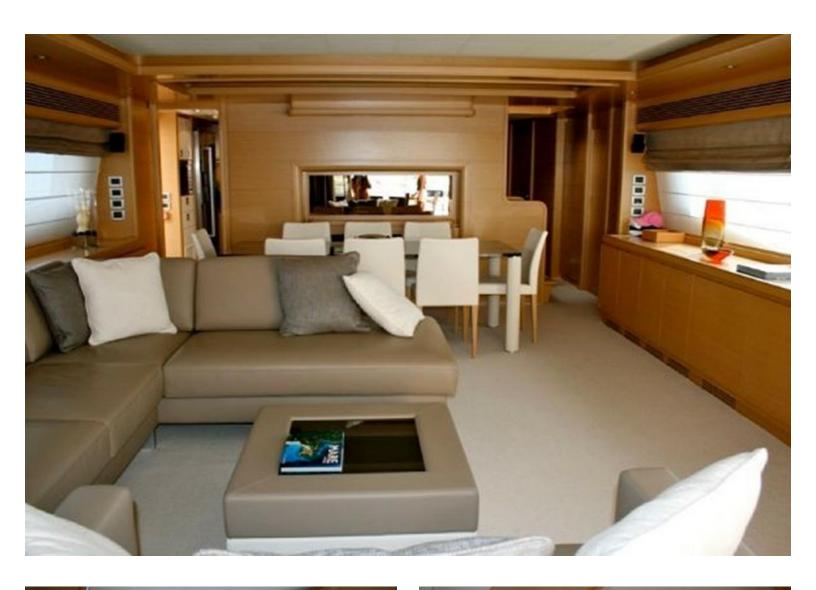

**TYPE** 



### **OVERVIEW**



**DESIGNER** 

Motor

| LENGTH  | 9/' (29.5/m)    | SPEED          | 25 Knots                      |
|---------|-----------------|----------------|-------------------------------|
| BEAM    | 23' (7.01m)     | <b>ENGINES</b> | 2x, MTU, 16V2000 M93, 2450 HP |
| DRAFT   |                 | RANGE          |                               |
| BUILDER | FERRETTI YACHTS | FLAG           | Malta                         |

HULL MATERIALGRPTAXES PAIDVAT Paid



# ASKING PRICE \$3,819,542 USD

TJB SUPER YACHTS LTD SVC ACCOUNT M: T: E: INFO120120220343@TJB-SUPER-YACHTS-LTD.COM





























































## **DETAILED SPECIFICATIONS**

#### MAIN CHARACTERISTICS

**TYPE** MOTOR

**COUNTRY OF REGISTRY** MALTA

PORT OF REGISTRY BUILT 2009

**REFIT** N/A

**BUILDER** FERRETTI YACHTS

NAVAL ARCHITECH N/A

**EXTERIOR DESIGNER** 

**INTERIOR DESIGNER** 

LWL N/A

**BEAM** 23' (7.01M)

**MAX DRAFT** 

CONSTRUCTION N/A

HELIDECKS/HANGER N/A

### Disclaimer

The company offers the details of this vessel in good faith but cannot guarantee or warrant the accuracy of this information nor warrant the condition of the vessel. A buyer should instruct their agents, or their surveyors, to investigate such details as the buyer desires validated. This vessel is offered subject to prior sale, price change, withdrawal without notice, and tax when applicable.









+44 (0) 207