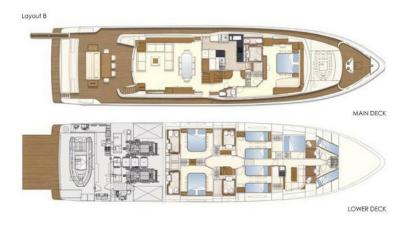

## **DETAILED SPECIFICATIONS**

#### MAIN CHARACTERISTICS

**TYPE** MOTOR

**COUNTRY OF REGISTRY** MALTA

PORT OF REGISTRY BUILT 2009

**REFIT** N/A

**BUILDER** FERRETTI YACHTS

NAVAL ARCHITECH N/A

**EXTERIOR DESIGNER** 

**INTERIOR DESIGNER** 

LWL N/A

**BEAM** 23' (7.01M)

**MAX DRAFT** 

CONSTRUCTION N/A

HELIDECKS/HANGER N/A