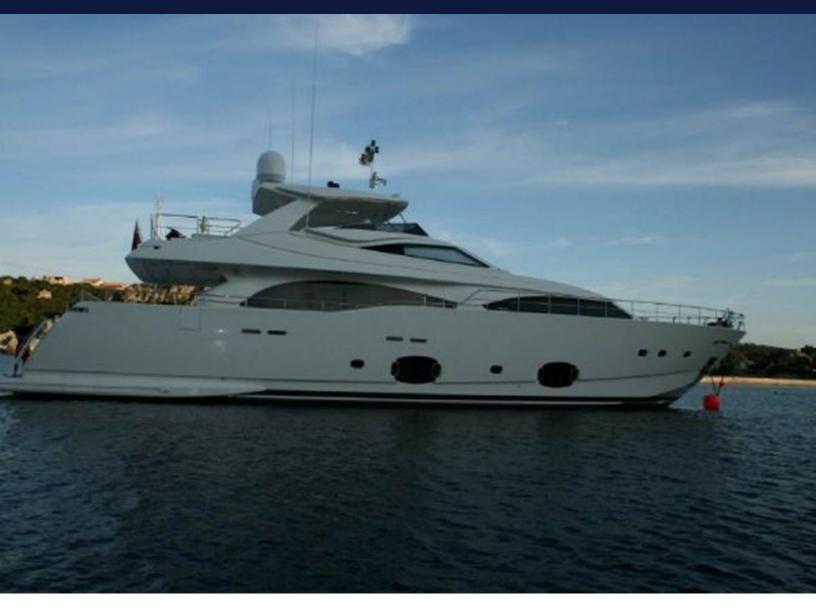

### **OVERVIEW**

**DESIGNER** 

Motor

| LENGTH  | 9/' (29.5/m)    | SPEED          | 25 Knots                      |
|---------|-----------------|----------------|-------------------------------|
| BEAM    | 23' (7.01m)     | <b>ENGINES</b> | 2x, MTU, 16V2000 M93, 2450 HP |
| DRAFT   |                 | RANGE          |                               |
| BUILDER | FERRETTI YACHTS | FLAG           | Malta                         |

#### MAIN CHARACTERISTICS

**TYPE** MOTOR

**COUNTRY OF REGISTRY** MALTA

PORT OF REGISTRY BUILT 2009

**REFIT** N/A

**BUILDER** FERRETTI YACHTS

NAVAL ARCHITECH N/A

**EXTERIOR DESIGNER** 