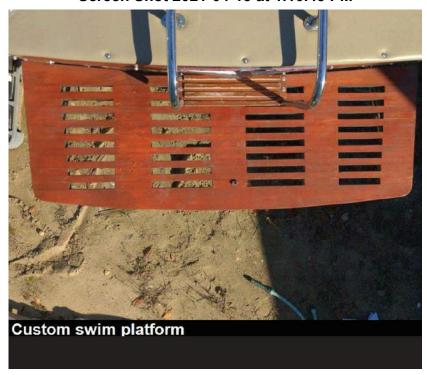

# **Additional Specifications For Show Pony:**

**LOA:** 21' 3" (6.48m) **Delivery/Model** 1965

Hull Material: Wood Year:

Range At Cruise Year Built: 1965

Speed: Builder: CENTURY BOATS

Range At Max Type: Motor Yacht