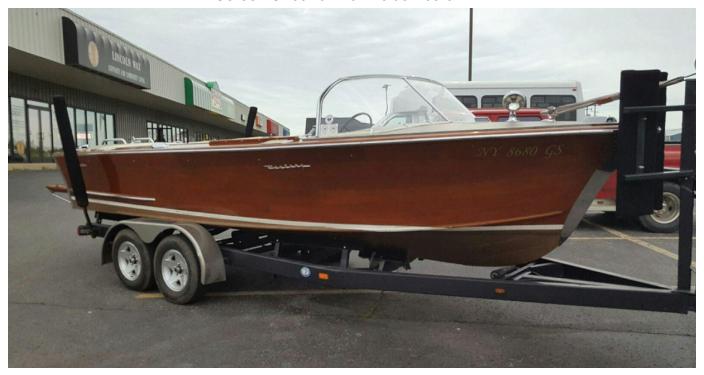

# **Show Pony**

**LOA**: 21' 3" (6.48m)

**Tonnage:** 0.00

Speed:

Location: Coral Gables, Florida

**United States** 

VAT Paid:

**Delivery/Model Year:** 1965

Builder: CENTURY BOATS

Type: Motor Yacht

**Engines:** 1x, Chrysler,

**Price:** Price on Application

# **Additional Specifications For Show Pony:**

**LOA:** 21' 3" (6.48m) **Delivery/Model** 1965

Hull Material: Wood Year:

Range At Cruise Year Built: 1965

Speed: Builder: CENTURY BOATS

Range At Max Type: Motor Yacht

Speed: Engines: Single, Chrysler,

Location: Coral Gables, Florida
United States
Contain Cohing No.

Price: Captain Cabin: No Classifications:

MCA: ISM: