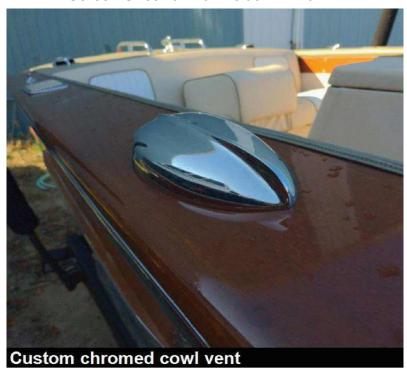

# **Show Pony**

**LOA**: 21' 3" (6.48m)

**Tonnage:** 0.00

Speed:

Location: Coral Gables, Florida

**United States** 

VAT Paid:

**Delivery/Model Year:** 1965

Builder: CENTURY BOATS

Type: Motor Yacht

**Engines:** 1x, Chrysler,

**Price:** Price on Application

# **Additional Specifications For Show Pony:**

**LOA:** 21' 3" (6.48m) **Delivery/Model** 1965

Hull Material: Wood Year:

Range At Cruise Year Built: 1965

Speed: Builder: CENTURY BOATS

Range At Max Type: Motor Yacht

Speed: Engines: Single, Chrysler,

Location: Coral Gables, Florida
United States
Contain Cohing No.

Price: Captain Cabin: No Classifications:

MCA: ISM: