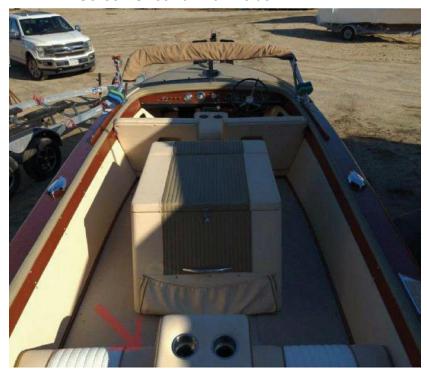

# **Show Pony**

**LOA**: 21' 3" (6.48m)

**Tonnage:** 0.00

Speed:

Location: Coral Gables, Florida

**United States** 

VAT Paid:

**Delivery/Model Year:** 1965

Builder: CENTURY BOATS

Type: Motor Yacht

**Engines:** 1x, Chrysler,

**Price:** Price on Application

# **Additional Specifications For Show Pony:**

**LOA:** 21' 3" (6.48m) **Delivery/Model** 1965

Hull Material: Wood Year:

Range At Cruise Year Built: 1965

Speed: Builder: CENTURY BOATS

Range At Max Type: Motor Yacht

Speed: Engines: Single, Chrysler,

Location: Coral Gables, Florida
United States
Contain Cohing No.

Price: Captain Cabin: No Classifications:

MCA: ISM: