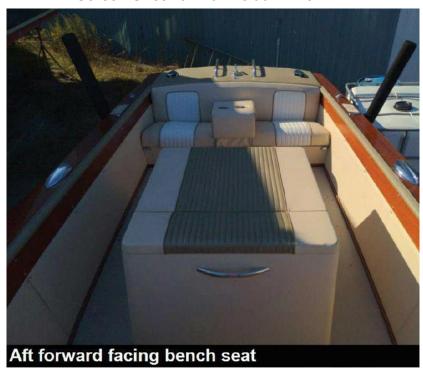

**Delivery/Model** 1965

Hull Material: Wood Year:

Range At Cruise Year Built: 1965

Speed: Builder: CENTURY BOATS

Range At Max Type: Motor Yacht

Speed: Engines: Single, Chrysler,

Location: Coral Gables, Florida
United States
Contain Cohing No.

Price: Captain Cabin: No Classifications:

MCA: ISM:

#### Screen Shot 2021-04-15 at 1.09.51 PM



Screen Shot 2021-04-15 at 1.10.08 PM



# Screen Shot 2021-04-15 at 1.10.18 PM



Screen Shot 2021-04-15 at 1.10.29 PM



#### Screen Shot 2021-04-15 at 1.10.35 PM



Screen Shot 2021-04-15 at 1.10.43 PM



# Screen Shot 2021-04-15 at 1.10.50 PM



Screen Shot 2021-04-15 at 1.10.57 PM



Screen Shot 2021-04-15 at 1.11.08 PM



Screen Shot 2021-04-15 at 1.11.16 PM



### Screen Shot 2021-04-15 at 1.11.24 PM



Screen Shot 2021-04-15 at 1.11.31 PM



# Screen Shot 2021-04-15 at 1.11.42 PM



Generated On 4/18/2024 11:59 PM by Royal Yachts SVC Account

www.ry.ae