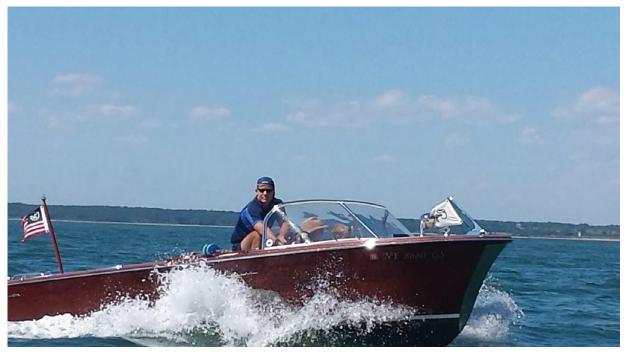

# **Show Pony**

**LOA**: 21' 3" (6.48m)

**Tonnage:** 0.00

Speed:

Location: Coral Gables, Florida

**United States** 

VAT Paid:

**Delivery/Model Year:** 1965

Builder: CENTURY BOATS

Type: Motor Yacht

**Engines:** 1x, Chrysler,

**Price:** Price on Application

# **Additional Specifications For Show Pony:**

**LOA:** 21' 3" (6.48m) **Delivery/Model** 1965

Hull Material: Wood Year:

Range At Cruise Year Built: 1965

Speed: Builder: CENTURY BOATS

Range At Max Type: Motor Yacht

Speed: Engines: Single, Chrysler,

Location: Coral Gables, Florida
United States
Contain Cohing No.

Price: Captain Cabin: No Classifications:

MCA: ISM: