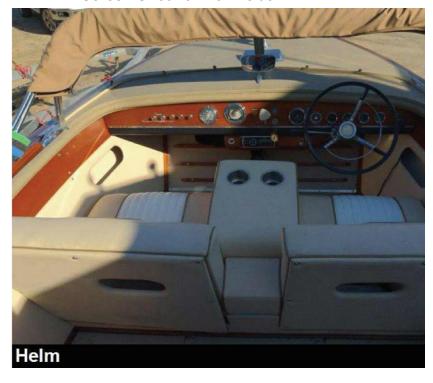

od Year:

Range At Cruise Year Built: 1965

Speed: Builder: CENTURY BOATS

Range At Max Type: Motor Yacht

Speed: Engines: Single, Chrysler,

Location: Coral Gables, Florida
United States
Contain Cohing No.

Price: Captain Cabin: No Classifications:

MCA: ISM:

#### Screen Shot 2021-04-15 at 1.09.51 PM



Screen Shot 2021-04-15 at 1.10.08 PM



# Screen Shot 2021-04-15 at 1.10.18 PM



Screen Shot 2021-04-15 at 1.10.29 PM



#### Screen Shot 2021-04-15 at 1.10.35 PM



Screen Shot 2021-04-15 at 1.10.43 PM



# Screen Shot 2021-04-15 at 1.10.50 PM



Screen Shot 2021-04-15 at 1.10.57 PM



Screen Shot 2021-04-15 at 1.11.08 PM



Screen Shot 2021-04-15 at 1.11.16 PM



### Screen Shot 2021-04-15 at 1.11.24 PM



Screen Shot 2021-04-15 at 1.11.31 PM



# Screen Shot 2021-04-15 at 1.11.42 PM



Generated On 4/18/2024 11:59 PM by Royal Yachts SVC Account

www.ry.ae