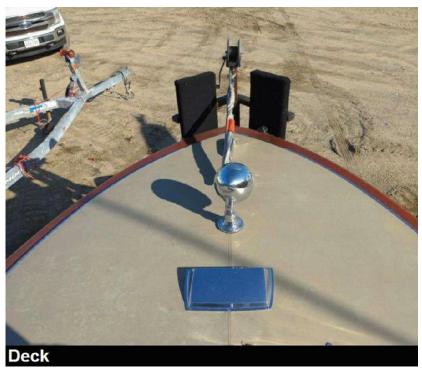

# **Show Pony**

**LOA**: 21' 3" (6.48m)

**Tonnage:** 0.00

Speed:

Location: Coral Gables, Florida

**United States** 

VAT Paid:

**Delivery/Model Year:** 1965