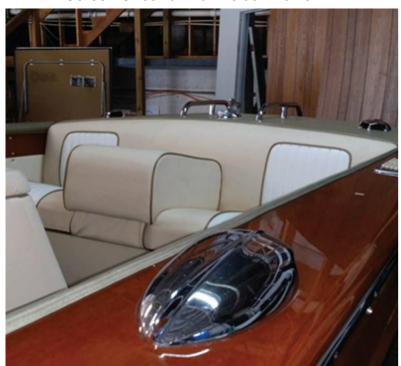

# **Show Pony**

**LOA**: 21' 3" (6.48m)

**Tonnage:** 0.00

Speed:

Location: Coral Gables, Florida

**United States** 

VAT Paid:

**Delivery/Model Year:** 1965

Builder: CENTURY BOATS

Type: Motor Yacht

**Engines:** 1x, Chrysler,

**Price:** Price on Application