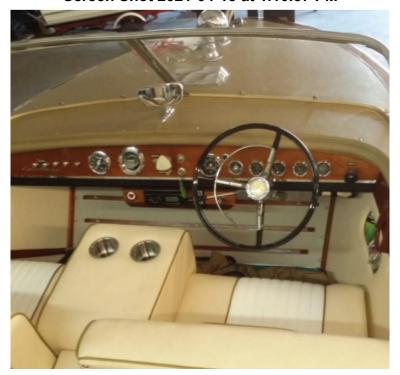

# **Show Pony**

**LOA**: 21' 3" (6.48m)

**Tonnage:** 0.00

Speed:

Location: Coral Gables, Florida

**United States** 

VAT Paid:

**Delivery/Model Year:** 1965

Builder: CENTURY BOATS

Type: Motor Yacht

**Engines:** 1x, Chrysler,

**Price:** Price on Application

# **Additional Specifications For Show Pony:**

**LOA:** 21' 3" (6.48m) **Delivery/Model** 1965

Hull Material: Wood Year:

Range At Cruise Year Built: 1965

Speed: Builder: CENTURY BOATS

Range At Max Type: Motor Yacht

Speed: Engines: Single, Chrysler,

Location: Coral Gables, Florida
United States
Contain Cohing No.

Price: Captain Cabin: No Classifications:

MCA: ISM: