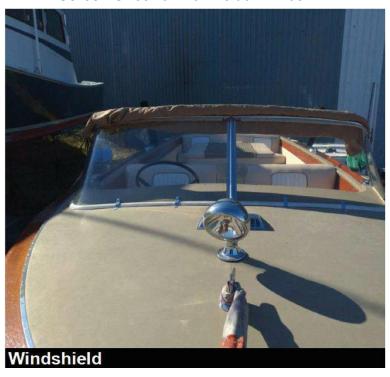

# **Show Pony**

**LOA**: 21' 3" (6.48m)

**Tonnage:** 0.00

Speed:

Location: Coral Gables, Florida

**United States** 

VAT Paid:

**Delivery/Model Year:** 1965

Builder: CENTURY BOATS

Type: Motor Yacht

**Engines:** 1x, Chrysler,

**Price:** Price on Application

# **Additional Specifications For Show Pony:**

**LOA:** 21' 3" (6.48m) **Delivery/Model** 1965

Hull Material: Wood Year:

Range At Cruise Year Built: 1965

Speed: Builder: CENTURY BOATS

Range At Max Type: Motor Yacht

Speed: Engines: Single, Chrysler,

Location: Coral Gables, Florida
United States
Contain Cohing No.

Price: Captain Cabin: No Classifications:

MCA: ISM: