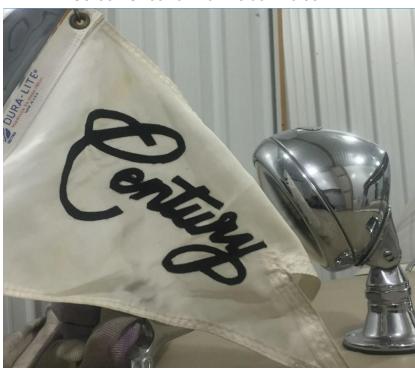

Builder: CENTURY BOATS

Type: Motor Yacht

**Engines:** 1x, Chrysler,

**Price:** Price on Application