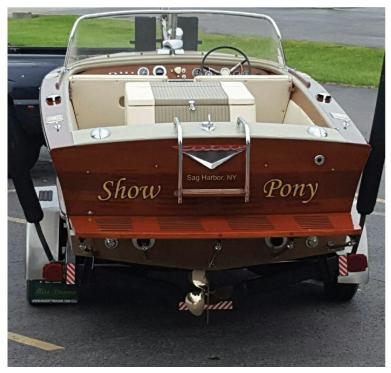

# **Show Pony**

**LOA**: 21' 3" (6.48m)

**Tonnage:** 0.00

Speed:

Location: Coral Gables, Florida

**United States** 

VAT Paid:

**Delivery/Model Year:** 1965

Builder: CENTURY BOATS

Type: Motor Yacht

**Engines:** 1x, Chrysler,

**Price:** Price on Application

# **Additional Specifications For Show Pony:**

**LOA:** 21' 3" (6.48m) **Delivery/Model** 1965

Hull Material: Wood Year:

Range At Cruise Year Built: 1965

Speed: Builder: CENTURY BOATS

Range At Max Type: Motor Yacht

Speed: Engines: Single, Chrysler,

Location: Coral Gables, Florida
United States
Contain Cohing No.

Price: Captain Cabin: No Classifications:

MCA: ISM: