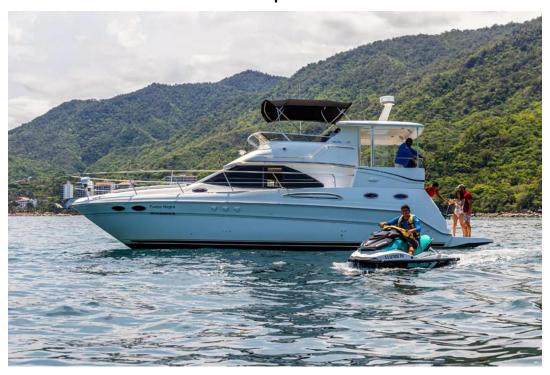

## 2000 Sea Ray 380 Aft Cabin @ Puerto Vallarta

**LOA:** 38' 2" (11.63m) **Beam:** 14' 3" (4.34m)

**Max Draft:** 3' 2" (0.97m)

**Tonnage:** 0.00

Speed:

**Location:** Puerto Vallarta, Jalisco

Mexico

**VAT Paid:** 

Delivery/Model 2000

Year:

Model: 380 Aft Cabin

Builder: SEA RAY

Type: Motor Yacht

Flybridge

Staterooms: 2

Fuel Cap: 300 Gal Water Cap: 100 Gal

**Engines:** 2x, Mercruiser, 7.4L MPI

Horizon, 380 HP

**Price:** \$76,000 USD