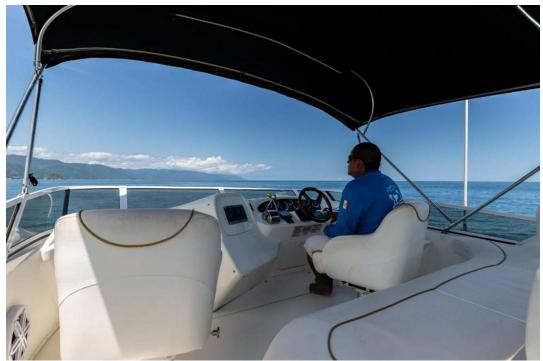

## 2000 Sea Ray 380 Aft Cabin @ Puerto Vallarta

**LOA:** 38' 2" (11.63m) **Beam:** 14' 3" (4.34m)

**Max Draft:** 3' 2" (0.97m)

**Tonnage:** 0.00

Speed:

**Location:** Puerto Vallarta, Jalisco

Mexico

**VAT Paid:** 

Model: 380 Aft Cabin Range At Cruise

Type: Motor Yacht Flybridge Speed:

Top: Hardtop Range At Max **Engines:** Speed:

380 HP, Twin, 2000, Inboard,

Gas/Petrol, Mercruiser, 7.4L MPI **Fuel Capacity:** 300 Gal