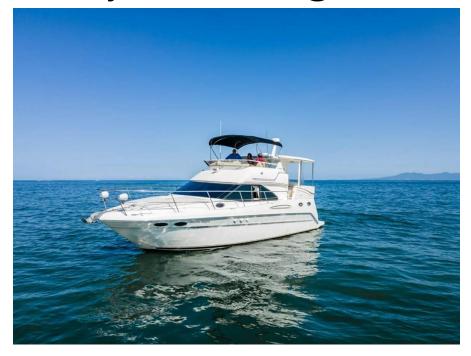

## 2000 Sea Ray 380 Aft Cabin @ Puerto Vallarta

**LOA:** 38' 2" (11.63m) **Beam:** 14' 3" (4.34m)

**Max Draft:** 3' 2" (0.97m)

**Tonnage:** 0.00

Speed:

**Location:** Puerto Vallarta, Jalisco

Mexico

**VAT Paid:** 

Delivery/Model 2000

Year:

Model: 380 Aft Cabin

Builder: SEA RAY

Type: Motor Yacht

Flybridge

Staterooms: 2

Fuel Cap: 300 Gal Water Cap: 100 Gal

**Engines:** 2x, Mercruiser, 7.4L MPI

Horizon, 380 HP

**Price:** \$76,000 USD