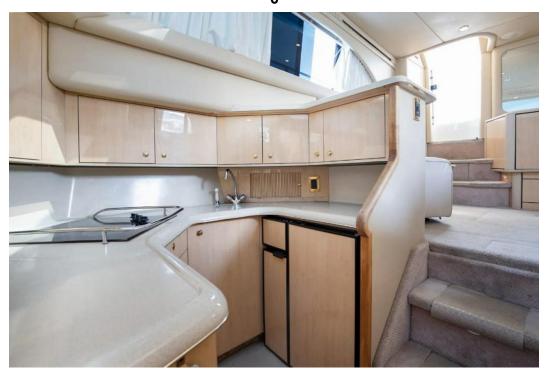

Delivery/Model 2000

Year:

Model: 380 Aft Cabin

Builder: SEA RAY

Type: Motor Yacht

Flybridge

Staterooms: 2

Fuel Cap: 300 Gal Water Cap: 100 Gal