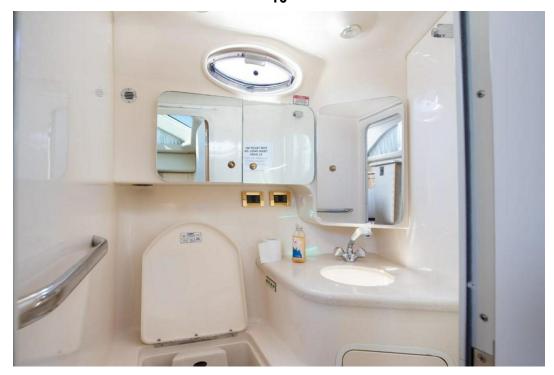

Horizon, Water Capacity: 100 Gal

2 Staterooms: **Holding Tank:** 54 Gal 1 Heads: Location: Puerto Vallarta, Jalisco

Mexico **Captain Cabin:** No

\$76,000 USD Price: **Classifications:** MCA: ISM:

Generated On 5/14/2024 5:46 PM by