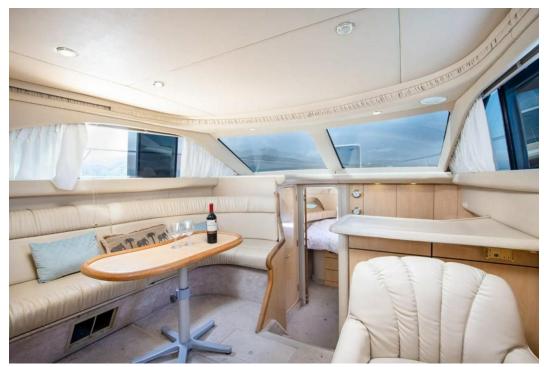

Delivery/Model 2000

Year:

Model: 380 Aft Cabin

Builder: SEA RAY

Type: Motor Yacht

Flybridge

Staterooms: 2

Fuel Cap: 300 Gal Water Cap: 100 Gal