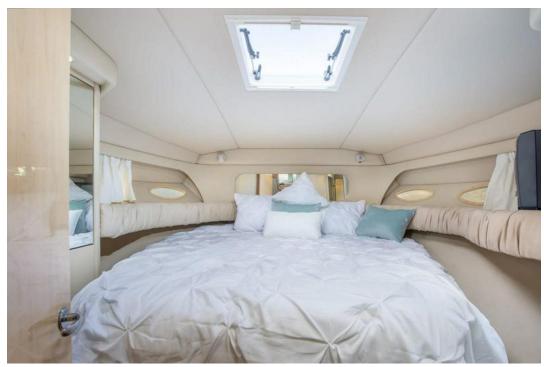

Delivery/Model 2000

Year:

Model: 380 Aft Cabin

Builder: SEA RAY

Type: Motor Yacht

Flybridge

Staterooms: 2

Fuel Cap: 300 Gal Water Cap: 100 Gal

Horizon, Water Capacity: 100 Gal

2 Staterooms: **Holding Tank:** 54 Gal 1 Heads: Location: Puerto Vallarta, Jalisco

Mexico **Captain Cabin:** No

\$76,000 USD Price: **Classifications:** MCA: ISM:

Generated On 5/14/2024 5:46 PM by