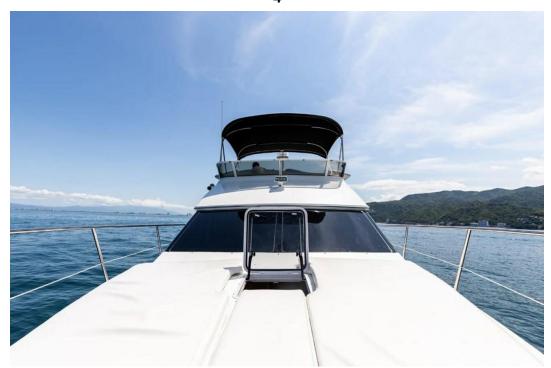

## 2000 Sea Ray 380 Aft Cabin @ Puerto Vallarta

**LOA:** 38' 2" (11.63m) **Beam:** 14' 3" (4.34m)

**Max Draft:** 3' 2" (0.97m)

**Tonnage:** 0.00

Speed:

**Location:** Puerto Vallarta, Jalisco

Mexico

**VAT Paid:** 

Delivery/Model 2000

Year:

Model: 380 Aft Cabin

Builder: SEA RAY

Type: Motor Yacht

Flybridge

Staterooms: 2

Fuel Cap: 300 Gal Water Cap: 100 Gal

**Engines:** 2x, Mercruiser, 7.4L MPI

Horizon, 380 HP

**Price:** \$76,000 USD