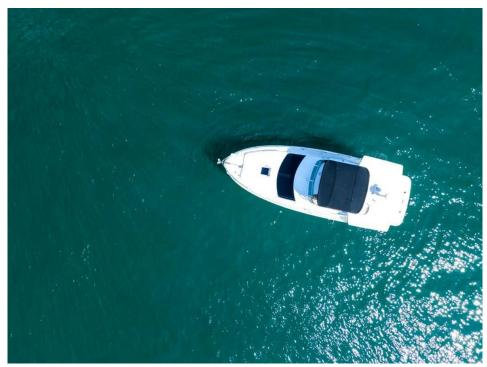

## 2000 Sea Ray 380 Aft Cabin @ Puerto Vallarta

**LOA:** 38' 2" (11.63m) **Beam:** 14' 3" (4.34m)

**Max Draft:** 3' 2" (0.97m)

**Tonnage:** 0.00

Speed:

**Location:** Puerto Vallarta, Jalisco

Mexico

**VAT Paid:** 

Delivery/Model 2000

Year:

Model: 380 Aft Cabin

Builder: SEA RAY

Type: Motor Yacht

Flybridge

Staterooms: 2

Fuel Cap: 300 Gal Water Cap: 100 Gal

**Engines:** 2x, Mercruiser, 7.4L MPI

Horizon, 380 HP

**Price:** \$76,000 USD