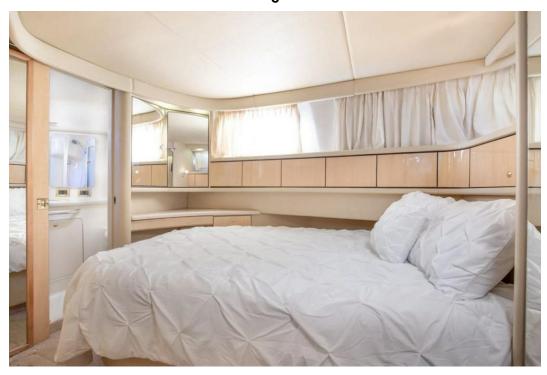

Delivery/Model 2000

Year:

Model: 380 Aft Cabin

Builder: SEA RAY

Type: Motor Yacht

Flybridge

Staterooms: 2

Fuel Cap: 300 Gal Water Cap: 100 Gal

Horizon, Water Capacity: 100 Gal

2 Staterooms: **Holding Tank:** 54 Gal 1 Heads: Location: Puerto Vallarta, Jalisco

Mexico **Captain Cabin:** No

\$76,000 USD Price: **Classifications:** MCA: ISM:

Generated On 5/14/2024 5:46 PM by