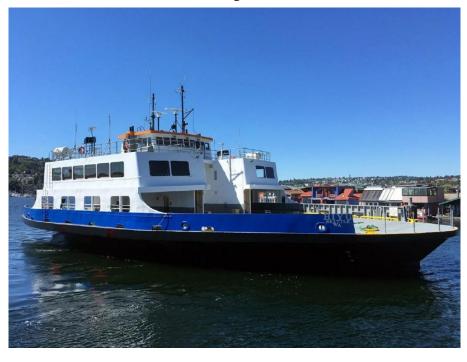

## Hiyu

**LOA:** 162' (49.38m) **Beam:** 63' (19.2m)

Tonnage: 0.00

Speed:

**Location:** Seattle, Washington

**United States** 

VAT Paid: No Duty Paid

Delivery/Model 1967

Year:

Builder: GUNDERSON MARINE

Type: Commercial Vessel

Passenger

Fuel Cap: 12000 Gal
Water Cap: 300 Gal

**Engines:** 1x, Caterpillar, **Price:** \$1,850,000 USD

www.ry.ae

## **Additional Specifications For Hiyu:**

**LOA:** 162' (49.38m) **Beam:** 63' (19.2m)

**Min Draft:** 11' 6" (3.51m)

Hull Material: Steel

**Range At Cruise** 

Speed: Range At Max

Speed:

Fuel Capacity: 12000 Gal Water Capacity: 300 Gal Holding Tank: 1000 Gal

**Location:** Seattle, Washington

**United States** 

Price: \$1,850,000 USD
Tax Status: No Duty Paid

**Delivery/Model** 1967

Year:

Year Built: 1967

**Builder:** GUNDERSON MARINE

**Type:** Commercial Vessel Passenger