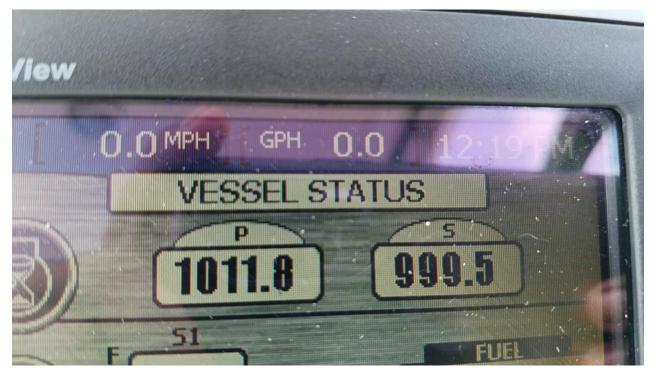

# Additional Specifications For 2009 Boston Whaler 255 Conquest @ Cozumel:

| LOA:<br>Beam:                     | 26' 11" (8.2m)<br>8' 9" (2.67m) | Delivery/Model<br>Year:       | 2009                                                         |
|-----------------------------------|---------------------------------|-------------------------------|--------------------------------------------------------------|
| Max Draft:                        | 1' 4" (0.41m)                   | Year Built:<br>Builder:       | 2009<br>BOSTON WHALER                                        |
| Hull Material:<br>Deck Material:  | Fiberglass<br>Fiberglass        | Model:                        | 255 Conquest                                                 |
| Range At Cruise<br>Speed:         |                                 | Туре:<br>Тор:                 | Boats Cuddy<br>Hardtop                                       |
| Range At Max<br>Speed:            |                                 | Engines:                      | 150 HP,Twin, 2009, Outboard,<br>Gas/Petrol, Mercury, 150 XL, |
| Fuel Capacity:<br>Water Capacity: | 150 Gal<br>20 Gal               | Staterooms:                   | 1012hrs / 1012hrs<br>1                                       |
| Flag:                             | Mexicana                        | Sleeps:<br>Heads:             | 2<br>1                                                       |
| Location:                         | Cozumel, Quintana Roo<br>Mexico | Captain Cabin:                | No                                                           |
| Price:<br>Tax Status:             | \$90,000 USD<br>State Tax Paid  | Classifications:<br>MCA: ISM: |                                                              |