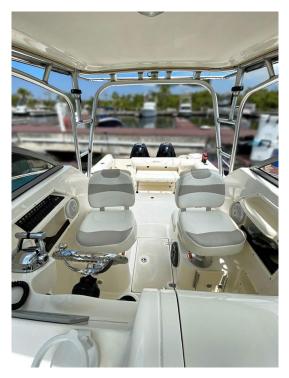

# 2009 Boston Whaler 255 Conquest @ Cozumel

| LOA:<br>Beam:      | 26' 11" (8.2m)<br>8' 9" (2.67m) | Delivery/Model<br>Year: | 2009                           |
|--------------------|---------------------------------|-------------------------|--------------------------------|
| Max Draft:         | 1' 4" (0.41m)                   | Model:                  | 255 Conquest                   |
| Clearance:         | 7' 3" (2.21m)                   | Builder:                | BOSTON WHALER                  |
| Tonnage:<br>Speed: | 0.00                            | Туре:                   | Boats<br>Cuddy                 |
| Flag:              | Mexicana                        | Staterooms:             | 1                              |
| Location:          | Cozumel, Quintana Roo<br>Mexico | Fuel Cap:<br>Water Cap: | 150 Gal<br>20 Gal              |
| VAT Paid:          | State Tax Paid                  | Engines:                | 2x, Mercury, 150 XL, 150<br>HP |

# Additional Specifications For 2009 Boston Whaler 255 Conquest @ Cozumel:

| LOA:<br>Beam:                     | 26' 11" (8.2m)<br>8' 9" (2.67m) | Delivery/Model<br>Year:       | 2009                                                         |
|-----------------------------------|---------------------------------|-------------------------------|--------------------------------------------------------------|
| Max Draft:                        | 1' 4" (0.41m)                   | Year Built:<br>Builder:       | 2009<br>BOSTON WHALER                                        |
| Hull Material:<br>Deck Material:  | Fiberglass<br>Fiberglass        | Model:                        | 255 Conquest                                                 |
| Range At Cruise<br>Speed:         |                                 | Туре:<br>Тор:                 | Boats Cuddy<br>Hardtop                                       |
| Range At Max<br>Speed:            |                                 | Engines:                      | 150 HP,Twin, 2009, Outboard,<br>Gas/Petrol, Mercury, 150 XL, |
| Fuel Capacity:<br>Water Capacity: | 150 Gal<br>20 Gal               | Staterooms:                   | 1012hrs / 1012hrs<br>1                                       |
| Flag:                             | Mexicana                        | Sleeps:<br>Heads:             | 2<br>1                                                       |
| Location:                         | Cozumel, Quintana Roo<br>Mexico | Captain Cabin:                | No                                                           |
| Price:<br>Tax Status:             | \$90,000 USD<br>State Tax Paid  | Classifications:<br>MCA: ISM: |                                                              |