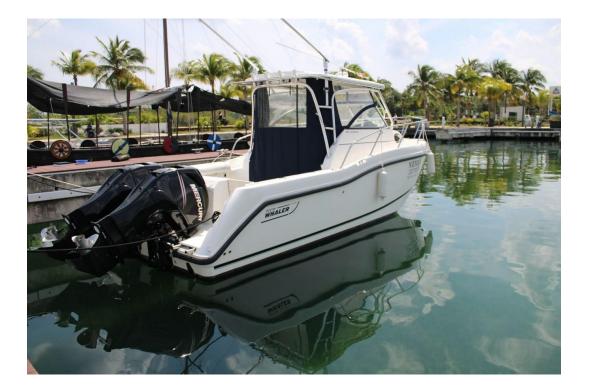

# 2009 Boston Whaler 255 Conquest @ Cozumel

| LOA:<br>Beam:      | 26' 11" (8.2m)<br>8' 9" (2.67m) | Delivery/Model<br>Year: | 2009                           |
|--------------------|---------------------------------|-------------------------|--------------------------------|
| Max Draft:         | 1' 4" (0.41m)                   | Model:                  | 255 Conquest                   |
| Clearance:         | 7' 3" (2.21m)                   | Builder:                | BOSTON WHALER                  |
| Tonnage:<br>Speed: | 0.00                            | Туре:                   | Boats<br>Cuddy                 |
| Flag:              | Mexicana                        | Staterooms:             | 1                              |
| Location:          | Cozumel, Quintana Roo<br>Mexico | Fuel Cap:<br>Water Cap: | 150 Gal<br>20 Gal              |
| VAT Paid:          | State Tax Paid                  | Engines:                | 2x, Mercury, 150 XL, 150<br>HP |

# Additional Specifications For 2009 Boston Whaler 255 Conquest @ Cozumel:

| LOA:<br>Beam:                     | 26' 11" (8.2m)<br>8' 9" (2.67m) | Delivery/Model<br>Year:       | 2009                                                         |
|-----------------------------------|---------------------------------|-------------------------------|--------------------------------------------------------------|
| Max Draft:                        | 1' 4" (0.41m)                   | Year Built:<br>Builder:       | 2009<br>BOSTON WHALER                                        |
| Hull Material:<br>Deck Material:  | Fiberglass<br>Fiberglass        | Model:                        | 255 Conquest                                                 |
| Range At Cruise<br>Speed:         |                                 | Туре:<br>Тор:                 | Boats Cuddy<br>Hardtop                                       |
| Range At Max<br>Speed:            |                                 | Engines:                      | 150 HP,Twin, 2009, Outboard,<br>Gas/Petrol, Mercury, 150 XL, |
| Fuel Capacity:<br>Water Capacity: | 150 Gal<br>20 Gal               | Staterooms:                   | 1012hrs / 1012hrs<br>1                                       |
| Flag:                             | Mexicana                        | Sleeps:<br>Heads:             | 2<br>1                                                       |
| Location:                         | Cozumel, Quintana Roo<br>Mexico | Captain Cabin:                | No                                                           |
| Price:<br>Tax Status:             | \$90,000 USD<br>State Tax Paid  | Classifications:<br>MCA: ISM: |                                                              |