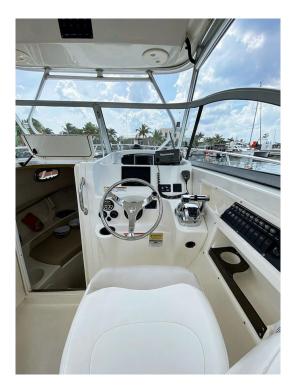

# 2009 Boston Whaler 255 Conquest @ Cozumel

| LOA:<br>Beam:      | 26' 11" (8.2m)<br>8' 9" (2.67m) | Delivery/Model<br>Year: | 2009                           |
|--------------------|---------------------------------|-------------------------|--------------------------------|
| Max Draft:         | 1' 4" (0.41m)                   | Model:                  | 255 Conquest                   |
| Clearance:         | 7' 3" (2.21m)                   | Builder:                | BOSTON WHALER                  |
| Tonnage:<br>Speed: | 0.00                            | Туре:                   | Boats<br>Cuddy                 |
| Flag:              | Mexicana                        | Staterooms:             | 1                              |
| Location:          | Cozumel, Quintana Roo<br>Mexico | Fuel Cap:<br>Water Cap: | 150 Gal<br>20 Gal              |
| VAT Paid:          | State Tax Paid                  | Engines:                | 2x, Mercury, 150 XL, 150<br>HP |

# Additional Specifications For 2009 Boston Whaler 255 Conquest @ Cozumel:

| LOA:<br>Beam:                     | 26' 11" (8.2m)<br>8' 9" (2.67m) | Delivery/Model<br>Year:       | 2009                                                         |
|-----------------------------------|---------------------------------|-------------------------------|--------------------------------------------------------------|
| Max Draft:                        | 1' 4" (0.41m)                   | Year Built:<br>Builder:       | 2009<br>BOSTON WHALER                                        |
| Hull Material:<br>Deck Material:  | Fiberglass<br>Fiberglass        | Model:                        | 255 Conquest                                                 |
| Range At Cruise<br>Speed:         |                                 | Туре:<br>Тор:                 | Boats Cuddy<br>Hardtop                                       |
| Range At Max<br>Speed:            |                                 | Engines:                      | 150 HP,Twin, 2009, Outboard,<br>Gas/Petrol, Mercury, 150 XL, |
| Fuel Capacity:<br>Water Capacity: | 150 Gal<br>20 Gal               | Staterooms:                   | 1012hrs / 1012hrs<br>1                                       |
| Flag:                             | Mexicana                        | Sleeps:<br>Heads:             | 2<br>1                                                       |
| Location:                         | Cozumel, Quintana Roo<br>Mexico | Captain Cabin:                | No                                                           |
| Price:<br>Tax Status:             | \$90,000 USD<br>State Tax Paid  | Classifications:<br>MCA: ISM: |                                                              |