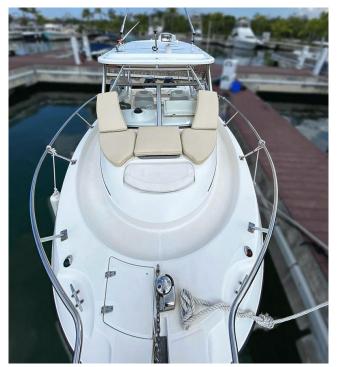

# 2009 Boston Whaler 255 Conquest @ Cozumel

| LOA:<br>Beam:      | 26' 11" (8.2m)<br>8' 9" (2.67m) | Delivery/Model<br>Year: | 2009                           |
|--------------------|---------------------------------|-------------------------|--------------------------------|
| Max Draft:         | 1' 4" (0.41m)                   | Model:                  | 255 Conquest                   |
| Clearance:         | 7' 3" (2.21m)                   | Builder:                | BOSTON WHALER                  |
| Tonnage:<br>Speed: | 0.00                            | Туре:                   | Boats<br>Cuddy                 |
| Flag:              | Mexicana                        | Staterooms:             | 1                              |
| Location:          | Cozumel, Quintana Roo<br>Mexico | Fuel Cap:<br>Water Cap: | 150 Gal<br>20 Gal              |
| VAT Paid:          | State Tax Paid                  | Engines:                | 2x, Mercury, 150 XL, 150<br>HP |

# Additional Specifications For 2009 Boston Whaler 255 Conquest @ Cozumel:

| LOA:<br>Beam:                     | 26' 11" (8.2m)<br>8' 9" (2.67m) | Delivery/Model<br>Year:       | 2009                                                         |
|-----------------------------------|---------------------------------|-------------------------------|--------------------------------------------------------------|
| Max Draft:                        | 1' 4" (0.41m)                   | Year Built:<br>Builder:       | 2009<br>BOSTON WHALER                                        |
| Hull Material:<br>Deck Material:  | Fiberglass<br>Fiberglass        | Model:                        | 255 Conquest                                                 |
| Range At Cruise<br>Speed:         |                                 | Туре:<br>Тор:                 | Boats Cuddy<br>Hardtop                                       |
| Range At Max<br>Speed:            |                                 | Engines:                      | 150 HP,Twin, 2009, Outboard,<br>Gas/Petrol, Mercury, 150 XL, |
| Fuel Capacity:<br>Water Capacity: | 150 Gal<br>20 Gal               | Staterooms:                   | 1012hrs / 1012hrs<br>1                                       |
| Flag:                             | Mexicana                        | Sleeps:<br>Heads:             | 2<br>1                                                       |
| Location:                         | Cozumel, Quintana Roo<br>Mexico | Captain Cabin:                | No                                                           |
| Price:<br>Tax Status:             | \$90,000 USD<br>State Tax Paid  | Classifications:<br>MCA: ISM: |                                                              |