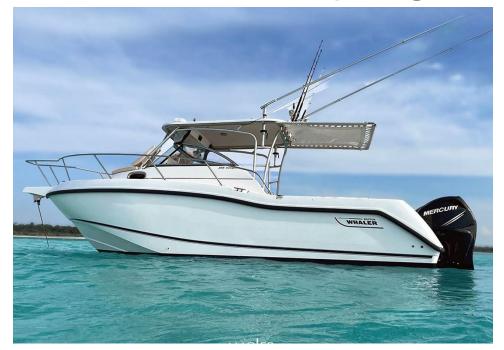

# 2009 Boston Whaler 255 Conquest @ Cozumel

| LOA:<br>Beam:      | 26' 11" (8.2m)<br>8' 9" (2.67m) | Delivery/Model<br>Year: | 2009                           |
|--------------------|---------------------------------|-------------------------|--------------------------------|
| Max Draft:         | 1' 4" (0.41m)                   | Model:                  | 255 Conquest                   |
| Clearance:         | 7' 3" (2.21m)                   | Builder:                | BOSTON WHALER                  |
| Tonnage:<br>Speed: | 0.00                            | Туре:                   | Boats<br>Cuddy                 |
| Flag:              | Mexicana                        | Staterooms:             | 1                              |
| Location:          | Cozumel, Quintana Roo<br>Mexico | Fuel Cap:<br>Water Cap: | 150 Gal<br>20 Gal              |
| VAT Paid:          | State Tax Paid                  | Engines:                | 2x, Mercury, 150 XL, 150<br>HP |

# Additional Specifications For 2009 Boston Whaler 255 Conquest @ Cozumel:

| LOA:<br>Beam:                     | 26' 11" (8.2m)<br>8' 9" (2.67m) | Delivery/Model<br>Year:       | 2009                                                         |
|-----------------------------------|---------------------------------|-------------------------------|--------------------------------------------------------------|
| Max Draft:                        | 1' 4" (0.41m)                   | Year Built:<br>Builder:       | 2009<br>BOSTON WHALER                                        |
| Hull Material:<br>Deck Material:  | Fiberglass<br>Fiberglass        | Model:                        | 255 Conquest                                                 |
| Range At Cruise<br>Speed:         |                                 | Туре:<br>Тор:                 | Boats Cuddy<br>Hardtop                                       |
| Range At Max<br>Speed:            |                                 | Engines:                      | 150 HP,Twin, 2009, Outboard,<br>Gas/Petrol, Mercury, 150 XL, |
| Fuel Capacity:<br>Water Capacity: | 150 Gal<br>20 Gal               | Staterooms:                   | 1012hrs / 1012hrs<br>1                                       |
| Flag:                             | Mexicana                        | Sleeps:<br>Heads:             | 2<br>1                                                       |
| Location:                         | Cozumel, Quintana Roo<br>Mexico | Captain Cabin:                | No                                                           |
| Price:<br>Tax Status:             | \$90,000 USD<br>State Tax Paid  | Classifications:<br>MCA: ISM: |                                                              |