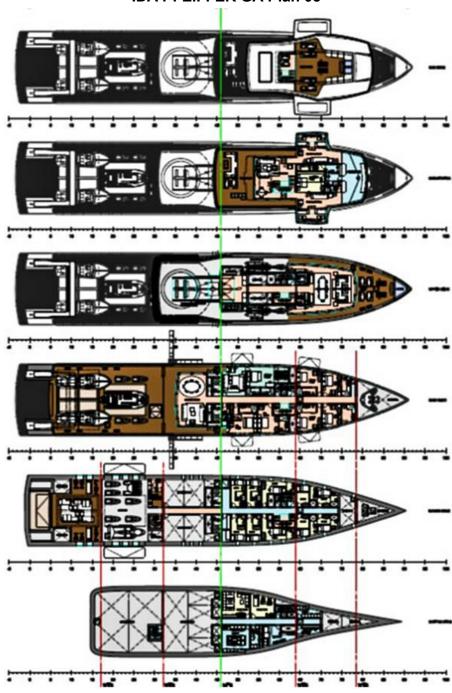

g: Displacement Ice Breaker Hull

**Deck Material:** Teak over Aluminum

**Tonnage:** 1,500.00

**Range At Cruise** 

Speed:

**Range At Max** 

Speed:

Int Designer: Gill Schmid Design
Ext Designer: Gill Schmid Design
Location: Bremerhaven, Bremen

Germany

**Price:** Price on Application

Delivery/Model 2025

Year:

Year Built: 2025

Builder: DÖRRIES

**Model:** 70 metre Explorer

Type: Motor Yacht Expedition or Explorer

**Engines:** Single, Caterpillar,

Staterooms: 6
Sleeps: 12
Heads: 8

Captain Cabin: Yes

**Classifications:** 

MCA: Yes ISM: Yes

## **Doerries 70 Explorer (1)**



**Doerries 70 Explorer (2)** 



#### **Doerries 70 Explorer (3)**



**Doerries 70 Explorer (7)** 



## **Doerries 70 Explorer (8)**



**Doerries 70 Explorer (9)** 



#### **IDA PFEIFFER GA Plan 03**