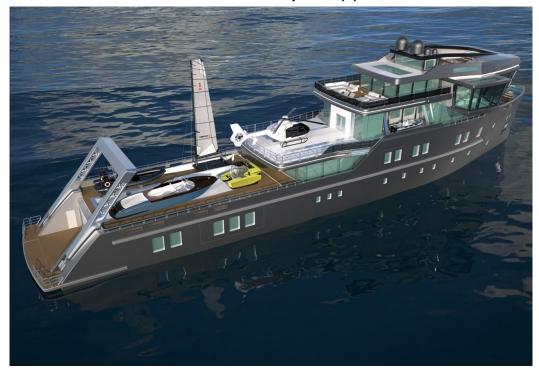

10" (12.75m)

Max Draft: 12' 4" (3.75m)

**Hull Material:** Steel

Superstructure: Aluminum

Hull Config: Displacement Ice Breaker Hull

**Deck Material:** Teak over Aluminum

**Tonnage:** 1,500.00

**Range At Cruise** 

Speed:

**Range At Max** 

Speed:

Int Designer: Gill Schmid Design
Ext Designer: Gill Schmid Design
Location: Bremerhaven, Bremen

Germany

**Price:** Price on Application

Delivery/Model 2025

Year:

Year Built: 2025

Builder: DÖRRIES

**Model:** 70 metre Explorer

Type: Motor Yacht Expedition or Explorer

**Engines:** Single, Caterpillar,

Staterooms: 6
Sleeps: 12
Heads: 8

Captain Cabin: Yes

**Classifications:** 

MCA: Yes ISM: Yes

## **Doerries 70 Explorer (1)**



**Doerries 70 Explorer (2)** 



#### **Doerries 70 Explorer (3)**



**Doerries 70 Explorer (7)** 



## **Doerries 70 Explorer (8)**



**Doerries 70 Explorer (9)** 



#### **IDA PFEIFFER GA Plan 03**