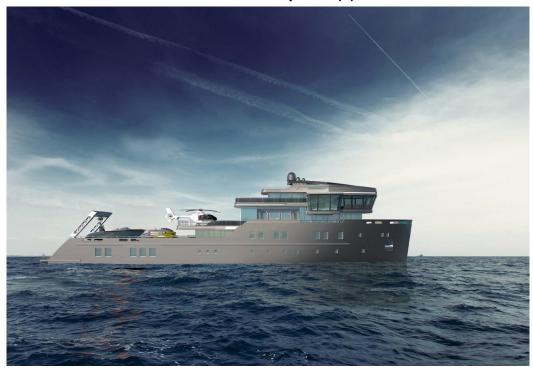

onal Specifications For IDA PFEIFFER:**

LOA: 229' 8" (70m)

Beam: 41' 10" (12.75m)

Max Draft: 12' 4" (3.75m)

**Hull Material:** Steel

Superstructure: Aluminum

Hull Config: Displacement Ice Breaker Hull

**Deck Material:** Teak over Aluminum

**Tonnage:** 1,500.00

**Range At Cruise** 

Speed:

**Range At Max** 

Speed:

Int Designer: Gill Schmid Design
Ext Designer: Gill Schmid Design
Location: Bremerhaven, Bremen

Germany

**Price:** Price on Application

Delivery/Model 2025

Year:

Year Built: 2025

Builder: DÖRRIES

**Model:** 70 metre Explorer

Type: Motor Yacht Expedition or Explorer

**Engines:** Single, Caterpillar,

Staterooms: 6
Sleeps: 12
Heads: 8

Captain Cabin: Yes

**Classifications:** 

MCA: Yes ISM: Yes

## **Doerries 70 Explorer (1)**



**Doerries 70 Explorer (2)** 



#### **Doerries 70 Explorer (3)**



**Doerries 70 Explorer (7)** 



## **Doerries 70 Explorer (8)**



**Doerries 70 Explorer (9)** 



#### **IDA PFEIFFER GA Plan 03**