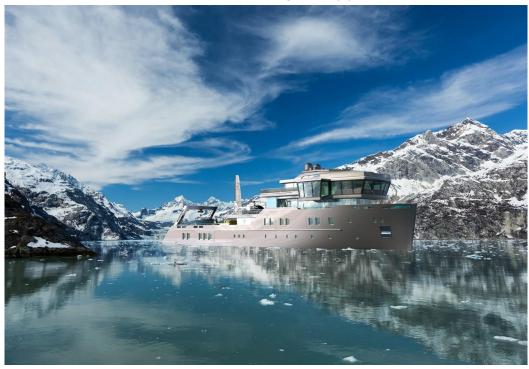

ice on Application

#### **Additional Specifications For IDA PFEIFFER:**

LOA: 229' 8" (70m)

Beam: 41' 10" (12.75m)

Max Draft: 12' 4" (3.75m)

**Hull Material:** Steel

Superstructure: Aluminum

Hull Config: Displacement Ice Breaker Hull

**Deck Material:** Teak over Aluminum

**Tonnage:** 1,500.00

**Range At Cruise** 

Speed:

**Range At Max** 

Speed:

Int Designer: Gill Schmid Design
Ext Designer: Gill Schmid Design
Location: Bremerhaven, Bremen

Germany

**Price:** Price on Application

Delivery/Model 2025

Year:

Year Built: 2025

Builder: DÖRRIES

**Model:** 70 metre Explorer

Type: Motor Yacht Expedition or Explorer

**Engines:** Single, Caterpillar,

Staterooms: 6
Sleeps: 12
Heads: 8

Captain Cabin: Yes

**Classifications:** 

MCA: Yes ISM: Yes

## **Doerries 70 Explorer (1)**



**Doerries 70 Explorer (2)** 



#### **Doerries 70 Explorer (3)**



**Doerries 70 Explorer (7)** 



## **Doerries 70 Explorer (8)**



**Doerries 70 Explorer (9)** 



#### **IDA PFEIFFER GA Plan 03**