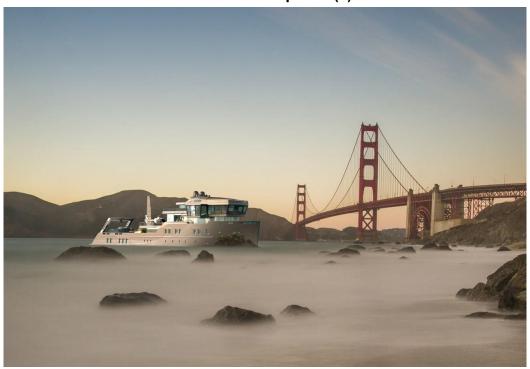

**

LOA: 229' 8" (70m)

Beam: 41' 10" (12.75m)

Max Draft: 12' 4" (3.75m)

**Hull Material:** Steel

Superstructure: Aluminum

Hull Config: Displacement Ice Breaker Hull

**Deck Material:** Teak over Aluminum

**Tonnage:** 1,500.00

**Range At Cruise** 

Speed:

**Range At Max** 

Speed:

Int Designer: Gill Schmid Design
Ext Designer: Gill Schmid Design
Location: Bremerhaven, Bremen

Germany

**Price:** Price on Application

Delivery/Model 2025

Year:

Year Built: 2025

Builder: DÖRRIES

**Model:** 70 metre Explorer

Type: Motor Yacht Expedition or Explorer

**Engines:** Single, Caterpillar,

Staterooms: 6
Sleeps: 12
Heads: 8

Captain Cabin: Yes

**Classifications:** 

MCA: Yes ISM: Yes

## **Doerries 70 Explorer (1)**



**Doerries 70 Explorer (2)** 



#### **Doerries 70 Explorer (3)**



**Doerries 70 Explorer (7)** 



## **Doerries 70 Explorer (8)**



**Doerries 70 Explorer (9)** 



#### **IDA PFEIFFER GA Plan 03**