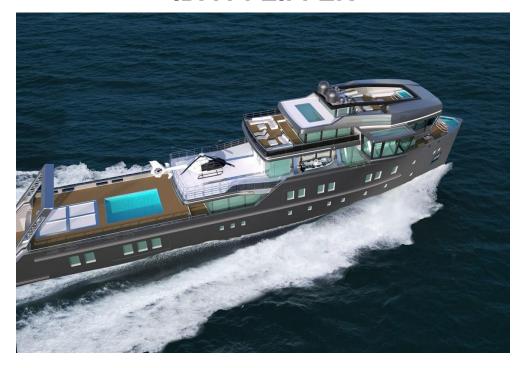

# **IDA PFEIFFER**



**LOA**: 229' 8" (70m)

**Beam:** 41' 10" (12.75m)

**Max Draft:** 12' 4" (3.75m)

**Tonnage:** 1,500.00

Speed:

**Location:** Bremerhaven, Bremen

Germany

**VAT Paid:** 

**Delivery/Model Year: 2025** 

**Model:** 70 metre Explorer

Builder: DÖRRIES

Type: Motor Yacht

Expedition or Explorer

Staterooms: 6

**Engines:** 1x, Caterpillar,

**Price:** Price on Application

#### **Additional Specifications For IDA PFEIFFER:**

LOA: 229' 8" (70m)

Beam: 41' 10" (12.75m)

Max Draft: 12' 4" (3.75m)

**Hull Material:** Steel

Superstructure: Aluminum

Hull Config: Displacement Ice Breaker Hull

**Deck Material:** Teak over Aluminum

**Tonnage:** 1,500.00

**Range At Cruise** 

Speed:

**Range At Max** 

Speed:

Int Designer: Gill Schmid Design
Ext Designer: Gill Schmid Design
Location: Bremer