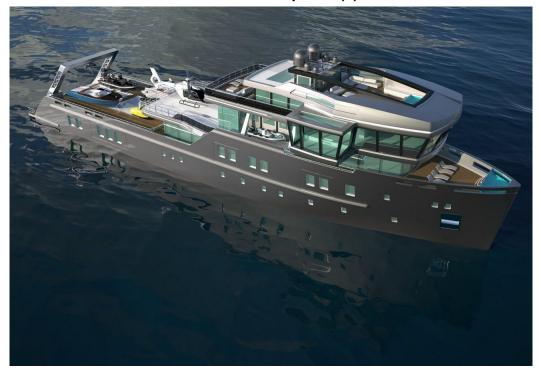

Superstructure: Aluminum

Hull Config: Displacement Ice Breaker Hull

**Deck Material:** Teak over Aluminum

**Tonnage:** 1,500.00

**Range At Cruise** 

Speed:

**Range At Max** 

Speed:

Int Designer: Gill Schmid Design
Ext Designer: Gill Schmid Design
Location: Bremerhaven, Bremen

Germany

**Price:** Price on Application

Delivery/Model 2025

Year:

Year Built: 2025

Builder: DÖRRIES

**Model:** 70 metre Explorer

Type: Motor Yacht Expedition or Explorer

**Engines:** Single, Caterpillar,

Staterooms: 6
Sleeps: 12
Heads: 8

Captain Cabin: Yes

**Classifications:** 

MCA: Yes ISM: Yes

## **Doerries 70 Explorer (1)**



**Doerries 70 Explorer (2)** 



#### **Doerries 70 Explorer (3)**



**Doerries 70 Explorer (7)** 



## **Doerries 70 Explorer (8)**



**Doerries 70 Explorer (9)** 



#### **IDA PFEIFFER GA Plan 03**