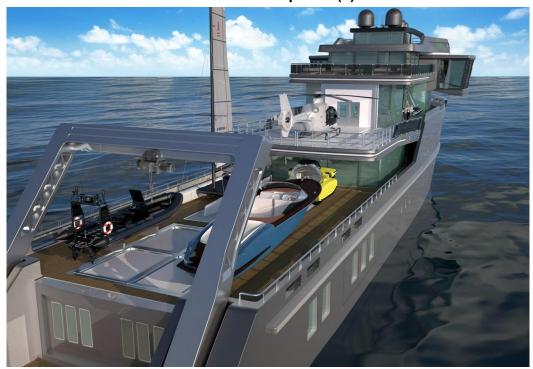

.75m)

**Hull Material:** Steel

Superstructure: Aluminum

Hull Config: Displacement Ice Breaker Hull

**Deck Material:** Teak over Aluminum

**Tonnage:** 1,500.00

**Range At Cruise** 

Speed:

**Range At Max** 

Speed:

Int Designer: Gill Schmid Design
Ext Designer: Gill Schmid Design
Location: Bremerhaven, Bremen

Germany

**Price:** Price on Application

Delivery/Model 2025

Year:

Year Built: 2025

Builder: DÖRRIES

**Model:** 70 metre Explorer

Type: Motor Yacht Expedition or Explorer

**Engines:** Single, Caterpillar,

Staterooms: 6
Sleeps: 12
Heads: 8

Captain Cabin: Yes

**Classifications:** 

MCA: Yes ISM: Yes

## **Doerries 70 Explorer (1)**



**Doerries 70 Explorer (2)** 



#### **Doerries 70 Explorer (3)**



**Doerries 70 Explorer (7)** 



## **Doerries 70 Explorer (8)**



**Doerries 70 Explorer (9)** 



#### **IDA PFEIFFER GA Plan 03**