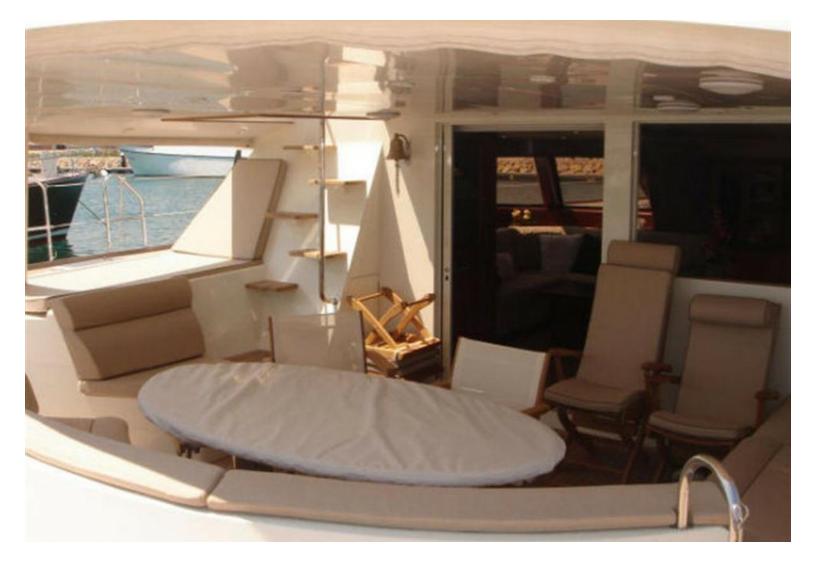

#### 75' 2008 Yapluka Luxury Catamaran 73' 3" (22.31m) | YAPLUKA | 2008 GUESTS | 4 CABINS | CREW

#### **OVERVIEW**

**DESIGNER** 

N/A

Sail

| LENGTH        | 73′ 3″ (22.31m) | SPEED      |                    |
|---------------|-----------------|------------|--------------------|
| BEAM          | 37′ 1″ (11.3m)  | ENGINES    | 2x, Yanmar, 240 HP |
| DRAFT         | 5′ 5″ (1.65m)   | RANGE      |                    |
| BUILDER       | YAPLUKA         | FLAG       | Unknown            |
| HULL MATERIAL | Composite       | TAXES PAID | No Duty Paid       |