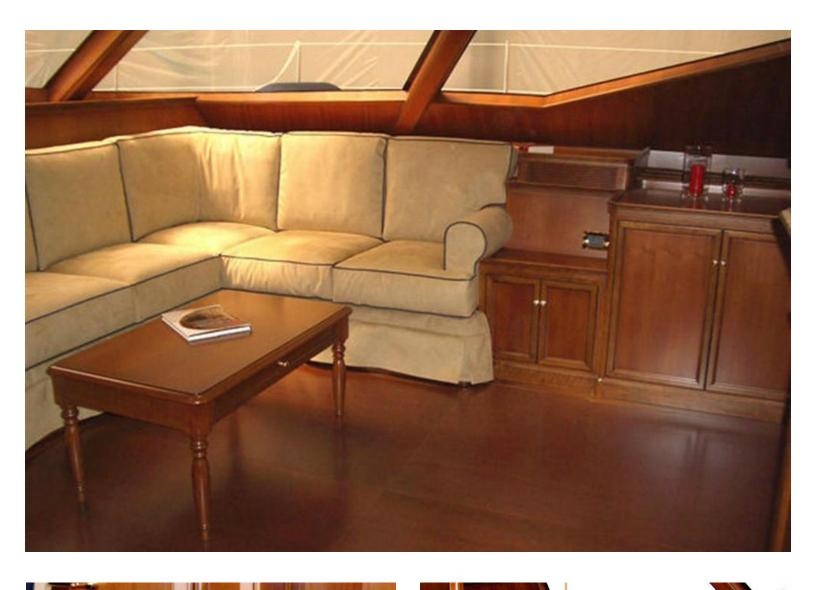

#### 75' 2008 Yapluka Luxury Catamaran 73' 3" (22.31m) | YAPLUKA | 2008 GUESTS | 4 CABINS | CREW

#### **OVERVIEW**

**DESIGNER** 

N/A

Sail

| LENGTH        | 73′ 3″ (22.31m) | SPEED      |                    |
|---------------|-----------------|------------|--------------------|
| BEAM          | 37′ 1″ (11.3m)  | ENGINES    | 2x, Yanmar, 240 HP |
| DRAFT         | 5′ 5″ (1.65m)   | RANGE      |                    |
| BUILDER       | YAPLUKA         | FLAG       | Unknown            |
| HULL MATERIAL | Composite       | TAXES PAID | No Duty Paid       |