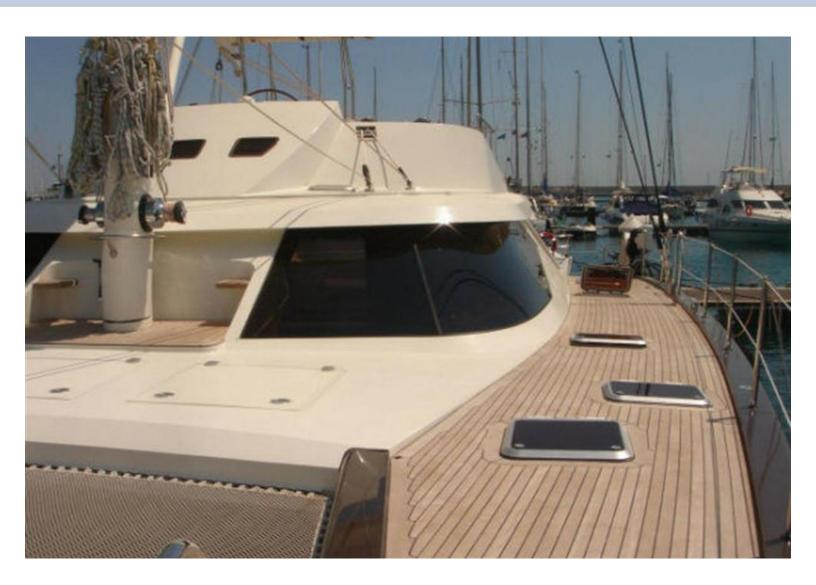

#### 75' 2008 Yapluka Luxury Catamaran 73' 3" (22.31m) | YAPLUKA | 2008 GUESTS | 4 CABINS | CREW

#### **OVERVIEW**

**DESIGNER** 

N/A

Sail

| LENGTH        | 73′ 3″ (22.31m) | SPEED      |                    |
|---------------|-----------------|------------|--------------------|
| BEAM          | 37′ 1″ (11.3m)  | ENGINES    | 2x, Yanmar, 240 HP |
| DRAFT         | 5′ 5″ (1.65m)   | RANGE      |                    |
| BUILDER       | YAPLUKA         | FLAG       | Unknown            |
| HULL MATERIAL | Composite       | TAXES PAID | No Duty Paid       |