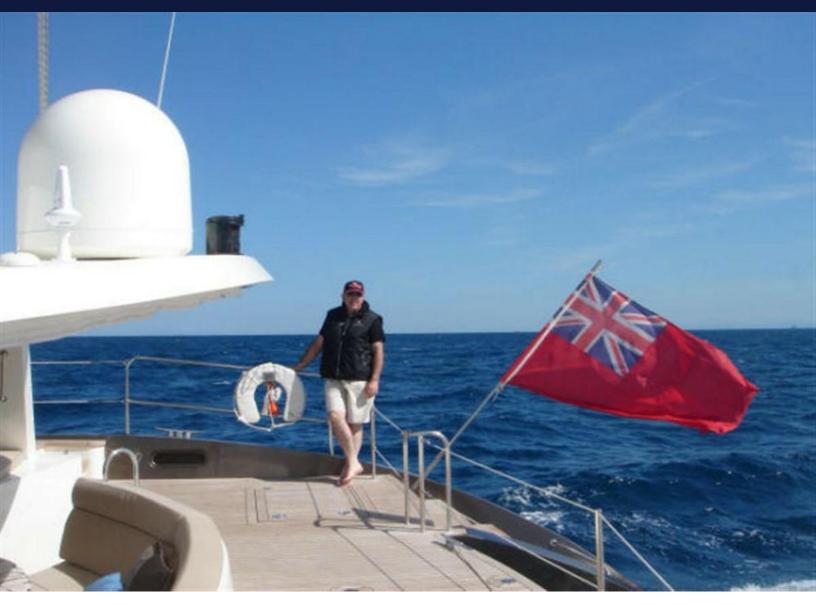

#### 75' 2008 Yapluka Luxury Catamaran 73' 3" (22.31m) | YAPLUKA | 2008 GUESTS | 4 CABINS | CREW

#### **OVERVIEW**

**DESIGNER** 

N/A

Sail

| LENGTH        | 73′ 3″ (22.31m) | SPEED      |                    |
|---------------|-----------------|------------|--------------------|
| BEAM          | 37′ 1″ (11.3m)  | ENGINES    | 2x, Yanmar, 240 HP |
| DRAFT         | 5′ 5″ (1.65m)   | RANGE      |                    |
| BUILDER       | YAPLUKA         | FLAG       | Unknown            |
| HULL MATERIAL | Composite       | TAXES PAID | No Duty Paid       |