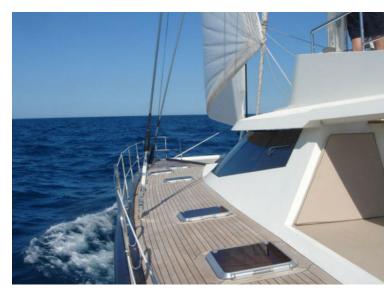

#### 75' 2008 Yapluka Luxury Catamaran 73' 3" (22.31m) | YAPLUKA | 2008 GUESTS | 4 CABINS | CREW