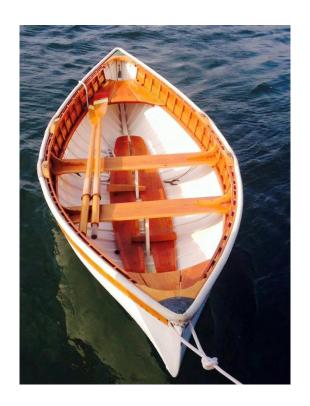

**LOA:** 13' 8" (4.17m)

**Beam:** 4' 6" (1.37m)

**Max Draft:** 0' 6" (0.15m)

**Tonnage:** 0.00

Speed:

Flag: USA

Location: Newport, Rhode Island

**United States** 

## **Additional Specifications For Downeast Peapod:**

**LOA**: 13' 8" (4.17m)

**Beam:** 4' 6" (1.37m) **Min Draft:** 0' 3" (0.08m)

**Max Draft:** 0' 6" (0.15m)

Hull Material: Wood

**Range At Cruise** 

Speed: