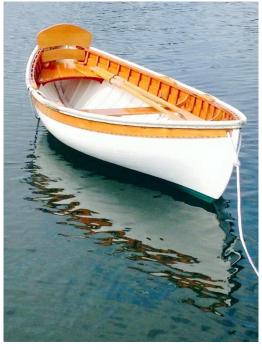

**LOA:** 13' 8" (4.17m)

**Beam:** 4' 6" (1.37m)

**Max Draft:** 0' 6" (0.15m)

**Tonnage:** 0.00

Speed:

Flag: USA

Location: Newport, Rhode Island

**United States** 

## **Additional Specifications For Downeast Peapod:**

**LOA**: 13' 8" (4.17m)

**Beam:** 4' 6" (1.37m) **Min Draft:** 0' 3" (0.08m)

**Max Draft:** 0' 6" (0.15m)

Hull Material: Wood

**Range At Cruise** 

Speed: