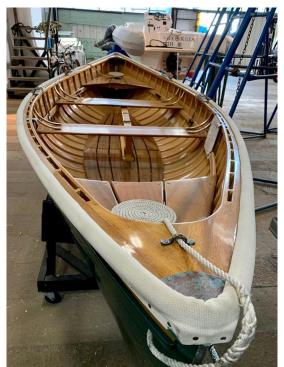

**LOA:** 13' 8" (4.17m)

**Beam:** 4' 6" (1.37m)

**Max Draft:** 0' 6" (0.15m)

**Tonnage:** 0.00

Speed:

Flag: USA

Location: Newport, Rhode Island

**United States** 

VAT Paid: No Duty Paid

**Delivery/Model Year:** 2010

Builder: LANDING SCHOOL

Type: Daysailer Engines: 1x, None,

**Price:** \$18,000 USD

## **Additional Specifications For Downeast Peapod:**

**LOA**: 13' 8" (4.17m)

**Beam:** 4' 6" (1.37m) **Min Draft:** 0' 3" (0.08m)

**Max Draft:** 0' 6" (0.15m)

Hull Material: Wood

**Range At Cruise** 

Speed:

Range At Max

Speed: Flag: USA

**Location:** Newport, Rhode Island

**United States** 

Price: \$18,000 USD

Tax Status: No Duty Paid

Delivery/Model 2010

Year:

Year Built: 2010

Builder: LANDING SCHOOL

Type: Daysailer

Engines: Single, None,

Captain Cabin: No

Classifications: MCA: ISM: