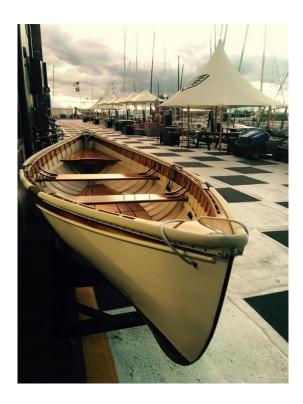

**LOA:** 13' 8" (4.17m)

**Beam:** 4' 6" (1.37m)

**Max Draft:** 0' 6" (0.15m)

**Tonnage:** 0.00

Speed:

Flag: USA

Location: Newport, Rhode Island

**United States** 

## **Additional Specifications For Downeast Peapod:**

**LOA**: 13' 8" (4.17m)

**Beam:** 4' 6" (1.37m) **Min Draft:** 0' 3" (0.08m)

**Max Draft:** 0' 6" (0.15m)

Hull Material: Wood

**Range At Cruise** 

Speed: