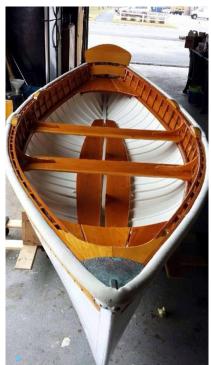

## **Additional Specifications For Downeast Peapod:**

**LOA**: 13' 8" (4.17m)

**Beam:** 4' 6" (1.37m) **Min Draft:** 0' 3" (0.08m)

**Max Draft:** 0' 6" (0.15m)

Hull Material: Wood

**Range At Cruise** 

Speed: