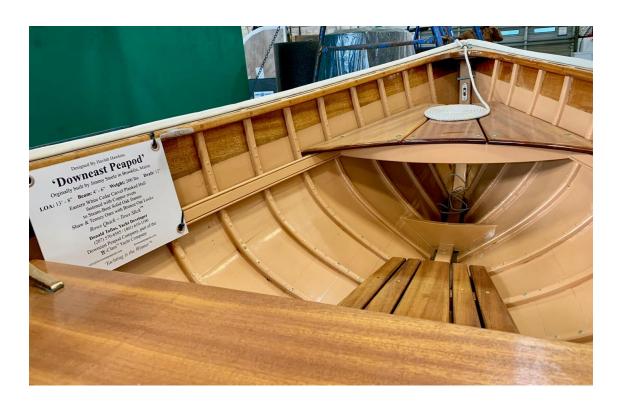

**LOA:** 13' 8" (4.17m)

**Beam:** 4' 6" (1.37m)

**Max Draft:** 0' 6" (0.15m)

**Tonnage:** 0.00

Speed:

Flag: USA

Location: Newport, Rhode Island

**United States** 

VAT Paid: No Duty Paid

**Delivery/Model Year:** 2010

Builder: LANDING SCHOOL

Type: Daysailer Engines: 1x, None,

**Price:** \$18,000 USD

## **Additional Specifications For Downeast Peapod:**

**LOA**: 13' 8" (4.17m)

**Beam:** 4' 6" (1.37m) **Min Draft:** 0' 3" (0.08m)

**Max Draft:** 0' 6" (0.15m)

Hull Material: Wood

**Range At Cruise** 

Speed:

Range At Max

Speed: Flag: USA

**Location:** Newport, Rhode Island

**United States** 

Price: \$18,000 USD

Tax Status: No Duty Paid

Delivery/Model 2010

Year:

Year Built: 2010

Builder: LANDING SCHOOL

Type: Daysailer

Engines: Single, None,

Captain Cabin: No

Classifications: MCA: ISM: