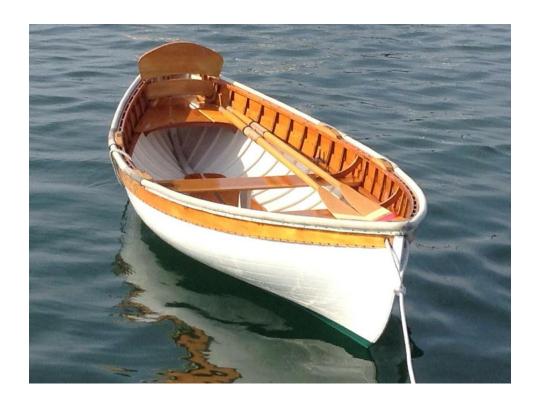

**LOA:** 13' 8" (4.17m)

**Beam:** 4' 6" (1.37m)

**Max Draft:** 0' 6" (0.15m)

**Tonnage:** 0.00

Speed:

Flag: USA

Location: Newport, Rhode Island

**United States** 

## **Additional Specifications For Downeast Peapod:**

**LOA**: 13' 8" (4.17m)

**Beam:** 4' 6" (1.37m) **Min Draft:** 0' 3" (0.08m)

**Max Draft:** 0' 6" (0.15m)

Hull Material: Wood

**Range At Cruise** 

Speed: