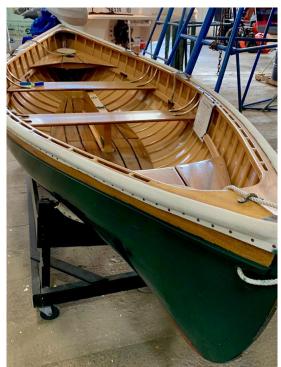

**LOA:** 13' 8" (4.17m)

**Beam:** 4' 6" (1.37m)

**Max Draft:** 0' 6" (0.15m)

**Tonnage:** 0.00

Speed:

Flag: USA

Location: Newport, Rhode Island

**United States** 

## **Additional Specifications For Downeast Peapod:**

**LOA**: 13' 8" (4.17m)

**Beam:** 4' 6" (1.37m) **Min Draft:** 0' 3" (0.08m)

**Max Draft:** 0' 6" (0.15m)

Hull Material: Wood

**Range At Cruise** 

Speed: