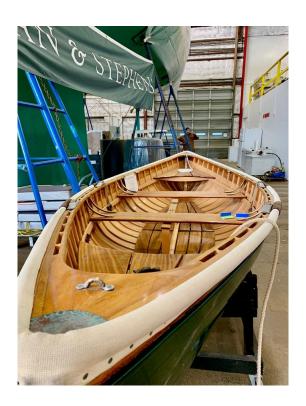

**LOA:** 13' 8" (4.17m)

**Beam:** 4' 6" (1.37m)

**Max Draft:** 0' 6" (0.15m)

**Tonnage:** 0.00

Speed:

Flag: USA

Location: Newport, Rhode Island

**United States** 

## **Additional Specifications For Downeast Peapod:**

**LOA**: 13' 8" (4.17m)

**Beam:** 4' 6" (1.37m) **Min Draft:** 0' 3" (0.08m)

**Max Draft:** 0' 6" (0.15m)

Hull Material: Wood

**Range At Cruise** 

Speed: