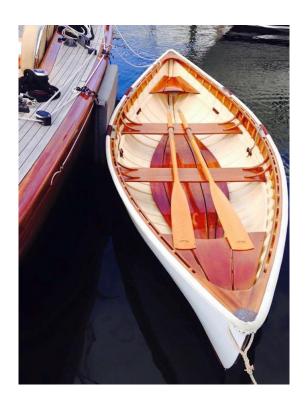

## **Additional Specifications For Downeast Peapod:**

**LOA**: 13' 8" (4.17m)

**Beam:** 4' 6" (1.37m) **Min Draft:** 0' 3" (0.08m)

**Max Draft:** 0' 6" (0.15m)

Hull Material: Wood

**Range At Cruise** 

Speed: