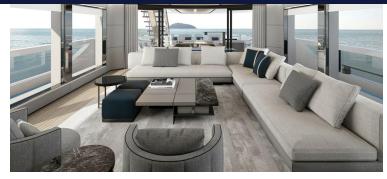

### **OVERVIEW**

| TYPE          | Motor         | DESIGNER       | TEAM for DESIGN - ENRICO GOBBI |
|---------------|---------------|----------------|--------------------------------|
| LENGTH        | 108′ 4″ (33m) | SPEED          | 19 Knots                       |
| BEAM          | 24′ 8″ (7.5m) | <b>ENGINES</b> | 2x, MTU, 10V2000M96L,          |
| DRAFT         | 6′ 9″ (2.05m) | RANGE          |                                |
| BUILDER       | ISA YACHTS    | FLAG           | N/A                            |
| HULL MATERIAL | Aluminum      | TAXES PAID     | N/A                            |

#### MAIN CHARACTERISTICS

**TYPE** MOTOR

**COUNTRY OF REGISTRY** N/A

PORT OF REGISTRY BUILT 2025

**REFIT** N/A

BUILDER ISA YACHTS

NAVAL ARCHITECH N/A

**EXTERIOR DESIGNER** TEAM FOR DESIGN - ENRICO GOBBI

**INTERIOR DESIGNER** TEAM FOR DESIGN - ENRICO GOBBI

LWL N/A

**BEAM** 24' 8" (7.5M)

**MAX DRAFT** 6' 9" (2.05M)

CONSTRUCTION N/A

HELIDECKS/HANGER N/A