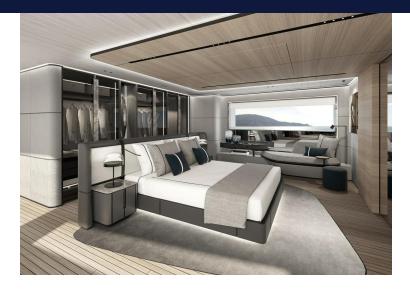

**INTERIOR DESIGNER** TEAM FOR DESIGN - ENRICO GOBBI

LWL N/A

**BEAM** 24' 8" (7.5M)

**MAX DRAFT** 6' 9" (2.05M)

CONSTRUCTION N/A

HELIDECKS/HANGER N/A