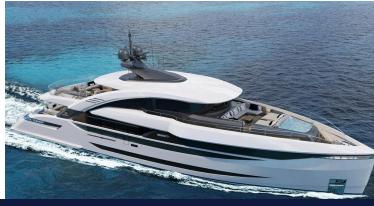

### **OVERVIEW**

| TYPE          | Motor         | DESIGNER       | TEAM for DESIGN - ENRICO GOBBI |
|---------------|---------------|----------------|--------------------------------|
| LENGTH        | 108′ 4″ (33m) | SPEED          | 19 Knots                       |
| BEAM          | 24′ 8″ (7.5m) | <b>ENGINES</b> | 2x, MTU, 10V2000M96L,          |
| DRAFT         | 6′ 9″ (2.05m) | RANGE          |                                |
| BUILDER       | ISA YACHTS    | FLAG           | N/A                            |
| HULL MATERIAL | Aluminum      | TAXES PAID     | N/A                            |

#### MAIN CHARACTERISTICS

**TYPE** MOTOR

**COUNTRY OF REGISTRY** N/A

PORT OF REGISTRY BUILT 2025

**REFIT** N/A

BUILDER ISA YACHTS

NAVAL ARCHITECH N/A

**EXTERIOR DESIGNER** TEAM FOR DESIGN - ENRICO GOBBI

**INTERIOR DESIGNER** TEAM FOR DESIGN - ENRICO GOBBI

LWL N/A

**BEAM** 24' 8" (7.5M)

**MAX DRAFT** 6' 9" (2.05M)

CONSTRUCTION N/A

HELIDECKS/HANGER N/A