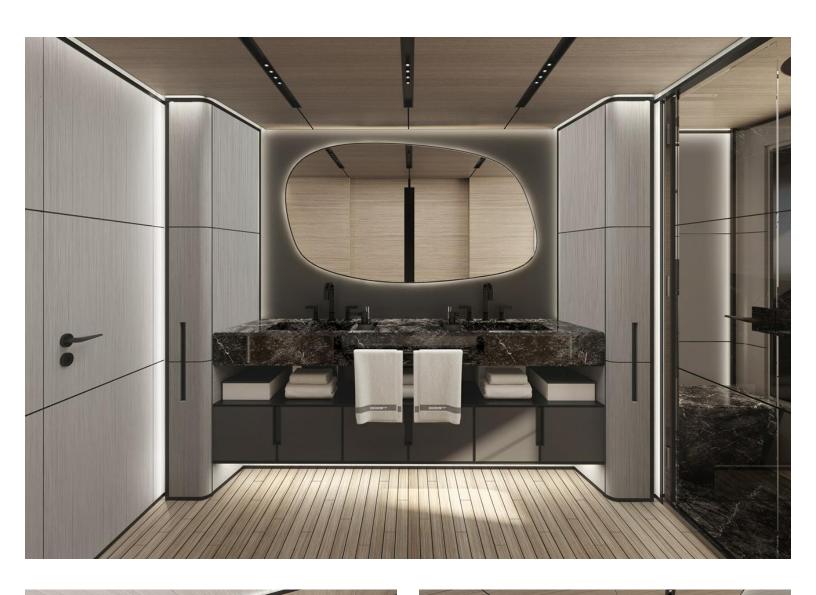

### **OVERVIEW**

| TYPE          | Motor         | DESIGNER       | TEAM for DESIGN - ENRICO GOBBI |
|---------------|---------------|----------------|--------------------------------|
| LENGTH        | 108′ 4″ (33m) | SPEED          | 19 Knots                       |
| BEAM          | 24′ 8″ (7.5m) | <b>ENGINES</b> | 2x, MTU, 10V2000M96L,          |
| DRAFT         | 6′ 9″ (2.05m) | RANGE          |                                |
| BUILDER       | ISA YACHTS    | FLAG           | N/A                            |
| HULL MATERIAL | Aluminum      | TAXES PAID     | N/A                            |

#### MAIN CHARACTERISTICS

**TYPE** MOTOR

**COUNTRY OF REGISTRY** N/A

PORT OF REGISTRY BUILT 2025

**REFIT** N/A

BUILDER ISA YACHTS

NAVAL ARCHITECH N/A

**EXTERIOR DESIGNER** TEAM FOR DESIGN - ENRICO GOBBI

**INTERIOR DESIGNER** TEAM FOR DESIGN - ENRICO GOBBI

LWL N/A

**BEAM** 24' 8" (7.5M)

**MAX DRAFT** 6' 9" (2.05M)

CONSTRUCTION N/A

HELIDECKS/HANGER N/A