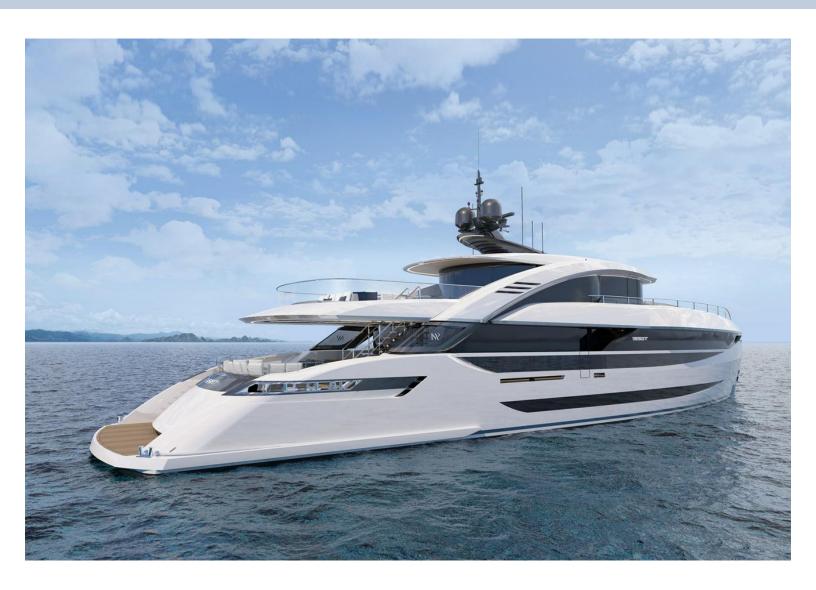

## **DETAILED SPECIFICATIONS**

#### MAIN CHARACTERISTICS

**TYPE** MOTOR

**COUNTRY OF REGISTRY** N/A

PORT OF REGISTRY BUILT 2025

**REFIT** N/A

BUILDER ISA YACHTS

NAVAL ARCHITECH N/A

**EXTERIOR DESIGNER** TEAM FOR DESIGN - ENRICO GOBBI

**INTERIOR DESIGNER** TEAM FOR DESIGN - ENRICO GOBBI

LWL N/A

**BEAM** 24' 8" (7.5M)

**MAX DRAFT** 6' 9" (2.05M)

CONSTRUCTION N/A

HELIDECKS/HANGER N/A