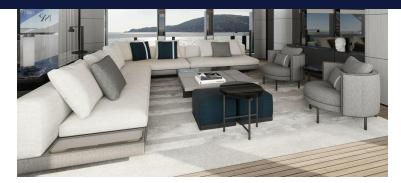

### **OVERVIEW**

| TYPE          | Motor         | DESIGNER       | TEAM for DESIGN - ENRICO GOBBI |
|---------------|---------------|----------------|--------------------------------|
| LENGTH        | 108′ 4″ (33m) | SPEED          | 19 Knots                       |
| BEAM          | 24′ 8″ (7.5m) | <b>ENGINES</b> | 2x, MTU, 10V2000M96L,          |
| DRAFT         | 6′ 9″ (2.05m) | RANGE          |                                |
| BUILDER       | ISA YACHTS    | FLAG           | N/A                            |
| HULL MATERIAL | Aluminum      | TAXES PAID     | N/A                            |

#### MAIN CHARACTERISTICS

**TYPE** MOTOR

**COUNTRY OF REGISTRY** N/A

PORT OF REGISTRY BUILT 2025

**REFIT** N/A

BUILDER ISA YACHTS

NAVAL ARCHITECH N/A

**EXTERIOR DESIGNER** TEAM FOR DESIGN - ENRICO GOBBI

**INTERIOR DESIGNER** TEAM FOR DESIGN - ENRICO GOBBI

LWL N/A

**BEAM** 24' 8" (7.5M)

**MAX DRAFT** 6' 9" (2.05M)

CONSTRUCTION N/A

HELIDECKS/HANGER N/A