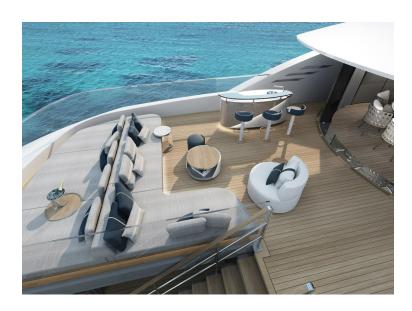

### **OVERVIEW**

| TYPE          | Motor         | DESIGNER       | TEAM for DESIGN - ENRICO GOBBI |
|---------------|---------------|----------------|--------------------------------|
| LENGTH        | 108′ 4″ (33m) | SPEED          | 19 Knots                       |
| BEAM          | 24′ 8″ (7.5m) | <b>ENGINES</b> | 2x, MTU, 10V2000M96L,          |
| DRAFT         | 6′ 9″ (2.05m) | RANGE          |                                |
| BUILDER       | ISA YACHTS    | FLAG           | N/A                            |
| HULL MATERIAL | Aluminum      | TAXES PAID     | N/A                            |

#### MAIN CHARACTERISTICS

**TYPE** MOTOR

**COUNTRY OF REGISTRY** N/A

PORT OF REGISTRY BUILT 2025

**REFIT** N/A

BUILDER ISA YACHTS

NAVAL ARCHITECH N/A

**EXTERIOR DESIGNER** TEAM FOR DESIGN - ENRICO GOBBI

**INTERIOR DESIGNER** TEAM FOR DESIGN - ENRICO GOBBI

LWL N/A

**BEAM** 24' 8" (7.5M)

**MAX DRAFT** 6' 9" (2.05M)

CONSTRUCTION N/A

HELIDECKS/HANGER N/A