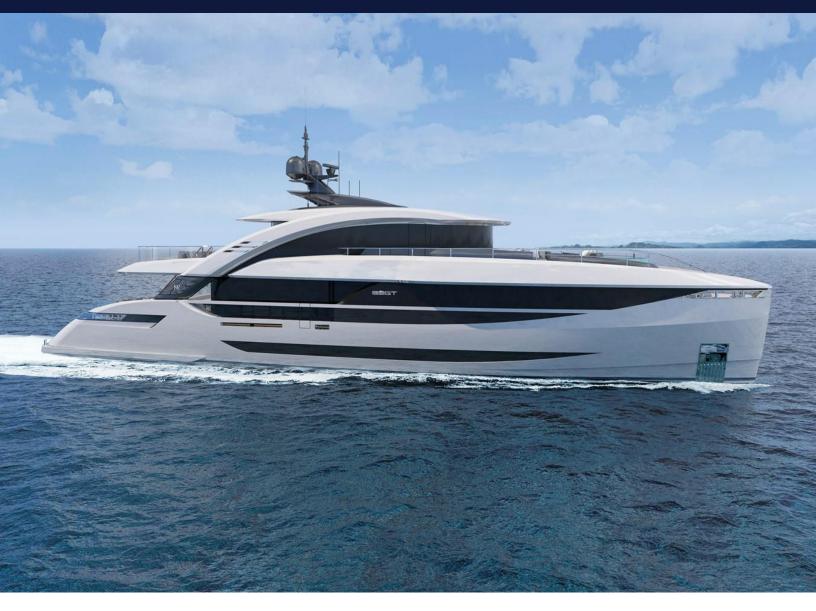

### **OVERVIEW**

| TYPE          | Motor         | DESIGNER       | TEAM for DESIGN - ENRICO GOBBI |
|---------------|---------------|----------------|--------------------------------|
| LENGTH        | 108′ 4″ (33m) | SPEED          | 19 Knots                       |
| BEAM          | 24′ 8″ (7.5m) | <b>ENGINES</b> | 2x, MTU, 10V2000M96L,          |
| DRAFT         | 6′ 9″ (2.05m) | RANGE          |                                |
| BUILDER       | ISA YACHTS    | FLAG           | N/A                            |
| HULL MATERIAL | Aluminum      | TAXES PAID     | N/A                            |

# ASKING PRICE \$15,188,164 USD

TJB SUPER YACHTS LTD SVC ACCOUNT M: T: E: INFO120120220343@TJB-SUPER-YACHTS-LTD.COM