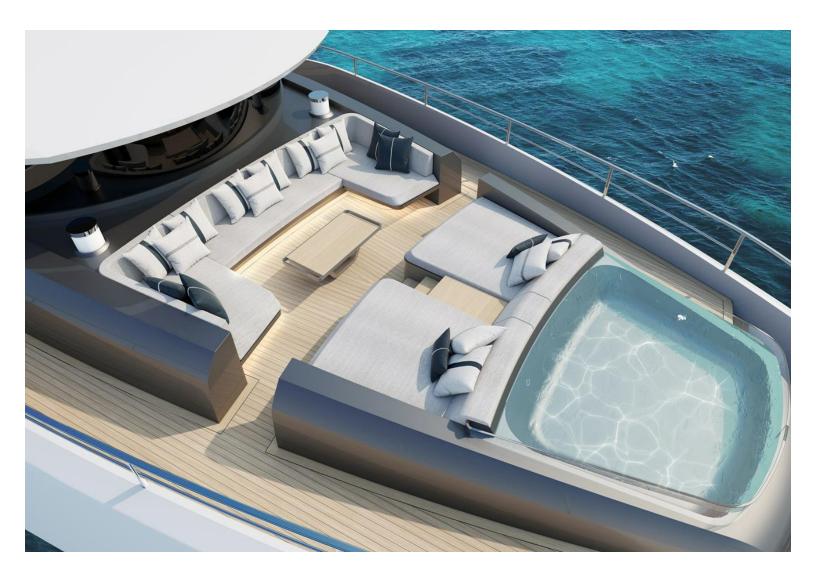

### **OVERVIEW**

| TYPE          | Motor         | DESIGNER       | TEAM for DESIGN - ENRICO GOBBI |
|---------------|---------------|----------------|--------------------------------|
| LENGTH        | 108′ 4″ (33m) | SPEED          | 19 Knots                       |
| BEAM          | 24′ 8″ (7.5m) | <b>ENGINES</b> | 2x, MTU, 10V2000M96L,          |
| DRAFT         | 6′ 9″ (2.05m) | RANGE          |                                |
| BUILDER       | ISA YACHTS    | FLAG           | N/A                            |
| HULL MATERIAL | Aluminum      | TAXES PAID     | N/A                            |

#### MAIN CHARACTERISTICS

**TYPE** MOTOR

**COUNTRY OF REGISTRY** N/A

PORT OF REGISTRY BUILT 2025

**REFIT** N/A

BUILDER ISA YACHTS

NAVAL ARCHITECH N/A

**EXTERIOR DESIGNER** TEAM FOR DESIGN - ENRICO GOBBI

**INTERIOR DESIGNER** TEAM FOR DESIGN - ENRICO GOBBI

LWL N/A

**BEAM** 24' 8" (7.5M)

**MAX DRAFT** 6' 9" (2.05M)

CONSTRUCTION N/A

HELIDECKS/HANGER N/A