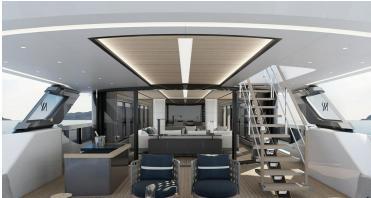

**INTERIOR DESIGNER** TEAM FOR DESIGN - ENRICO GOBBI

LWL N/A

**BEAM** 24' 8" (7.5M)

**MAX DRAFT** 6' 9" (2.05M)

CONSTRUCTION N/A

HELIDECKS/HANGER N/A