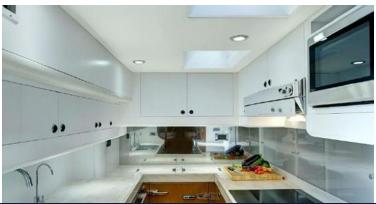

### Spirit 89' 7" (27.28m) | OY NAUTOR AB | 1991 - 2014 8 GUESTS | 4 CABINS | 4 CREW

## OVERVIEW

| TYPE          | Sail            | DESIGNER   | Nautor Swan                     |
|---------------|-----------------|------------|---------------------------------|
| LENGTH        | 89′ 7″ (27.28m) | SPEED      | 9 Knots                         |
| BEAM          | 20′ 9″ (6.3m)   | ENGINES    | 1x, Volvo Penta, D3-110, 110 HP |
| DRAFT         | 11′ 6″ (3.5m)   | RANGE      | 1300                            |
| BUILDER       | OY NAUTOR AB    | FLAG       | Singapore                       |
| HULL MATERIAL | Fiberglass      | TAXES PAID | VAT Unpaid                      |