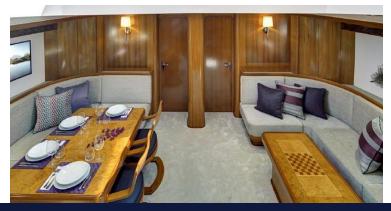

### Spirit 89' 7" (27.28m) | OY NAUTOR AB | 1991 - 2014 8 GUESTS | 4 CABINS | 4 CREW

## OVERVIEW

| TYPE          | Sail            | DESIGNER   | Nautor Swan                     |
|---------------|-----------------|------------|---------------------------------|
| LENGTH        | 89′ 7″ (27.28m) | SPEED      | 9 Knots                         |
| BEAM          | 20′ 9″ (6.3m)   | ENGINES    | 1x, Volvo Penta, D3-110, 110 HP |
| DRAFT         | 11′ 6″ (3.5m)   | RANGE      | 1300                            |
| BUILDER       | OY NAUTOR AB    | FLAG       | Singapore                       |
| HULL MATERIAL | Fiberglass      | TAXES PAID | VAT Unpaid                      |