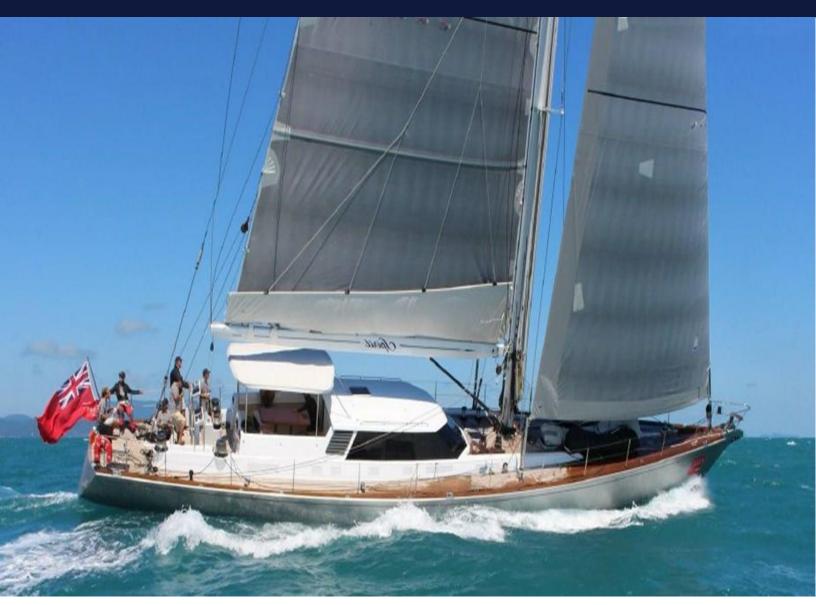

### Spirit 89' 7" (27.28m) | OY NAUTOR AB | 1991 - 2014 8 GUESTS | 4 CABINS | 4 CREW

Spirit