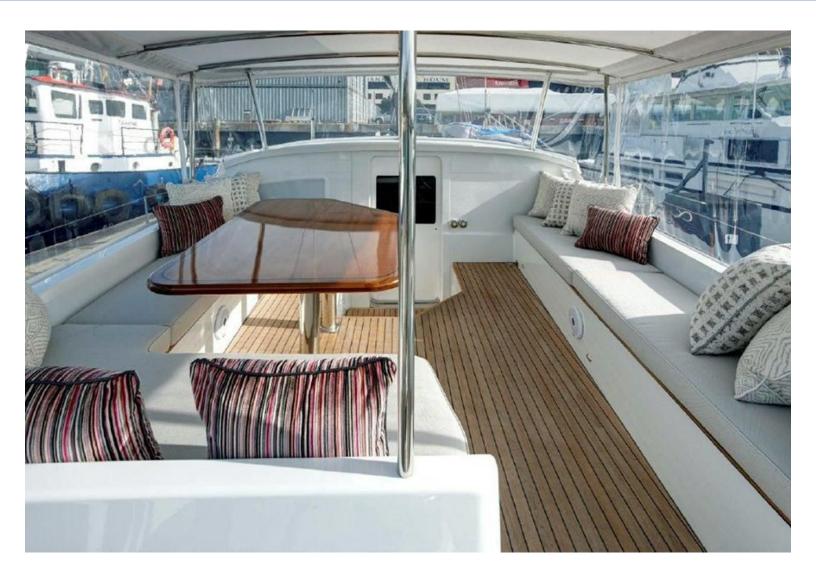

7" (27.28m) | OY NAUTOR AB | 1991 - 2014 8 GUESTS | 4 CABINS | 4 CREW





## OVERVIEW

| TYPE          | Sail            | DESIGNER   | Nautor Swan                     |
|---------------|-----------------|------------|---------------------------------|
| LENGTH        | 89′ 7″ (27.28m) | SPEED      | 9 Knots                         |
| BEAM          | 20′ 9″ (6.3m)   | ENGINES    | 1x, Volvo Penta, D3-110, 110 HP |
| DRAFT         | 11′ 6″ (3.5m)   | RANGE      | 1300                            |
| BUILDER       | OY NAUTOR AB    | FLAG       | Singapore                       |
| HULL MATERIAL | Fiberglass      | TAXES PAID | VAT Unpaid                      |



Spirit

## ASKING PRICE \$618,777 USD

### TJB SUPER YACHTS LTD SVC ACCOUNT M: T: E: INFO120120220343@TJB-SUPER-YACHTS-LTD.COM









Spirit





# DETAILED SPECIFICATIONS

### MAIN CHARACTERISTICS

| ТҮРЕ                   | SAIL           |  |
|------------------------|----------------|--|
| COUNTRY OF REGISTRY    | SINGAPORE      |  |
| PORT OF REGISTRY BUILT | 1991           |  |
| REFIT                  | 2014           |  |
| BUILDER                | OY NAUTOR AB   |  |
| NAVAL ARCHITECH        | N/A            |  |
| EXTERIOR DESIGNER      | N/A            |  |
| INTERIOR DESIGNER      | NAUTOR SWAN    |  |
| LWL                    | 69' 3" (21.1M) |  |
| BEAM                   | 20' 9" (6.3M)  |  |
| MAX DRAFT              | 11' 6" (3.5M)  |  |
| CONSTRUCTION           | N/A            |  |
| HELIDECKS/HANGER       | N/A            |  |

### Disclaimer

The company offers the details of this vessel in goo