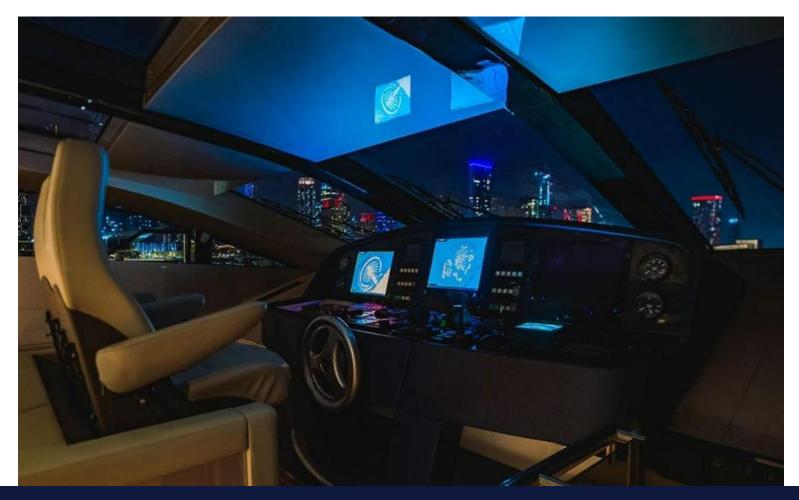

#### **General** info

The vessel LADY MAIA (ex High Roller) is a luxury vessel stretching to 33 m. This yacht is a true example of beauty and craftsmanship. Impressive from the inside out, Lady Maia features an excellent open deck and entertainment area.

Cruising onboard Lady Maia will be a dream come true for those seeking to immerse entirely in luxury. She can accommodate up to 8 guests in 1 master, 2 twins and 2 pullman cabins.

She is perfectly designed for both long and short distance charters. She can run for 4 hours minimum at a stretch.