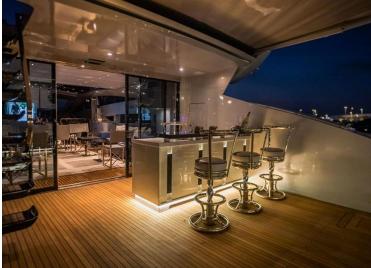

#### **General** info

The vessel LADY MAIA (ex High Roller) is a luxury vessel stretching to 33 m. This yacht is a true example of beauty and craftsmanship. Impressive from the inside out, Lady Maia features an excellent open deck and entertainment area.

Cruising onboard Lady Maia will be a dream come true for those seeking to immerse entirely in luxury. She can accommodate up to 8 guests in 1 master, 2 twins and 2 pullman cabins.

She is perfectly designed for both long and short distance charters. She can run for 4 hours minimum at a stretch.