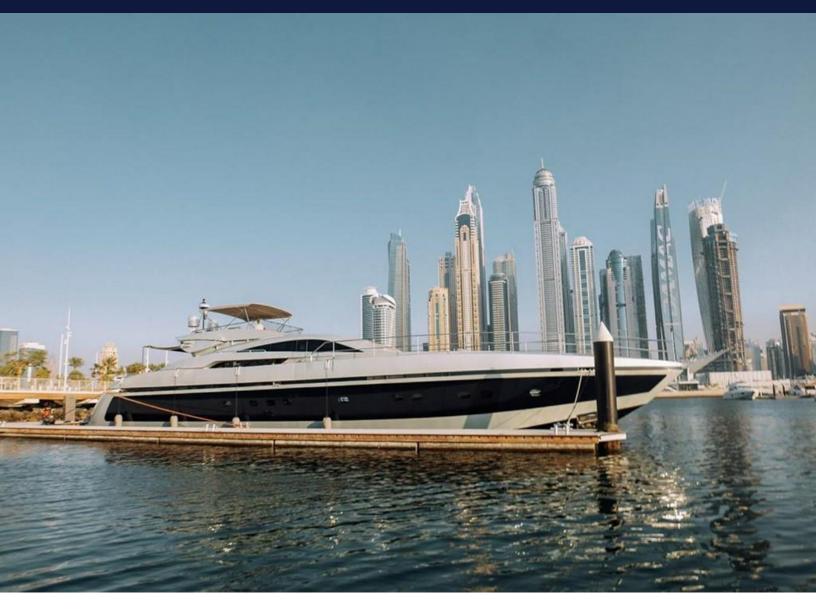

#### **General** info

The vessel LADY MAIA (ex High Roller) is a luxury vessel stretching to 33 m. This yacht is a true example of beauty and craftsmanship. Impressive from the inside out, Lady Maia features an excellent open deck and entertainment area.

Cruising onboard Lady Maia will be a dream come true for those seeking to immerse entirely in luxury. She can accommodate up to 8 guests in 1 master, 2 twins and 2 pullman cabins.

She is perfectly designed for both long and short distance charters. She can run for 4 hours minimum at a stretch.