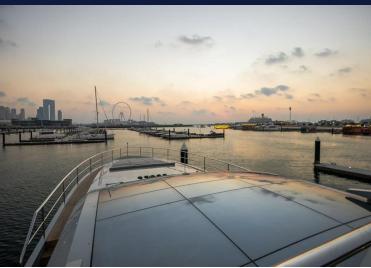

#### **General** info

The vessel LADY MAIA (ex High Roller) is a luxury vessel stretching to 33 m. This yacht is a true example of beauty and craftsmanship. Impressive from the inside out, Lady Maia features an excellent open deck and entertainment area.

Cruising onboard Lady Maia will be a dream come true for those seeking to immerse entirely in luxury. She can accommodate up to 8 guests in 1 master, 2 twins and 2 pullman cabins.

She is perfectly designed for both long and short distance charters. She can run for 4 hours minimum at a stretch.