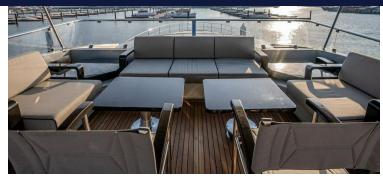

#### **General** info

The vessel LADY MAIA (ex High Roller) is a luxury vessel stretching to 33 m. This yacht is a true example of beauty and craftsmanship. Impressive from the inside out, Lady Maia features an excellent open deck and entertainment area.

Cruising onboard Lady Maia will be a dream come true for those seeking to immerse entirely in luxury. She can accommodate up to 8 guests in 1 master, 2 twins and 2 pullman cabins.

She is perfectly designed for both long and short distance charters. She can run for 4 hours minimum at a stretch.