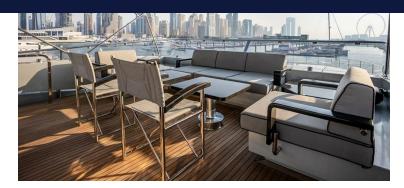

#### **General** info

The vessel LADY MAIA (ex High Roller) is a luxury vessel stretching to 33 m. This yacht is a true example of beauty and craftsmanship. Impressive from the inside out, Lady Maia features an excellent open deck and entertainment area.

Cruising onboard Lady Maia will be a dream come true for those seeking to immerse entirely in luxury. She can accommodate up to 8 guests in 1 master, 2 twins and 2 pullman cabins.

She is perfectly designed for both long and short distance charters. She can run for 4 hours minimum at a stretch.