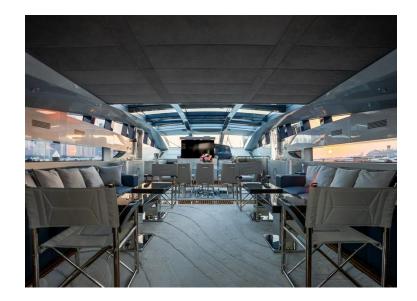

#### **General** info

The vessel LADY MAIA (ex High Roller) is a luxury vessel stretching to 33 m. This yacht is a true example of beauty and craftsmanship. Impressive from the inside out, Lady Maia features an excellent open deck and entertainment area.

Cruising onboard Lady Maia will be a dream come true for those seeking to immerse entirely in luxury. She can accommodate up to 8 guests in 1 master, 2 twins and 2 pullman cabins.

She is perfectly designed for both long and short distance charters. She can run for 4 hours minimum at a stretch.