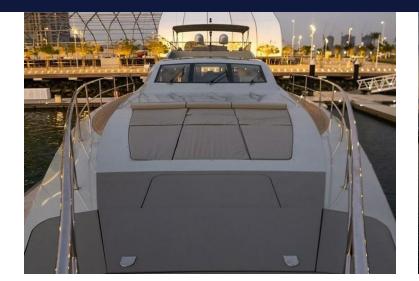

#### **General** info

The vessel LADY MAIA (ex High Roller) is a luxury vessel stretching to 33 m. This yacht is a true example of beauty and craftsmanship. Impressive from the inside out, Lady Maia features an excellent open deck and entertainment area.

Cruising onboard Lady Maia will be a dream come true for those seeking to immerse entirely in luxury. She can accommodate up to 8 guests in 1 master, 2 twins and 2 pullman cabins.

She is perfectly designed for both long and short distance charters. She can run for 4 hours minimum at a stretch.