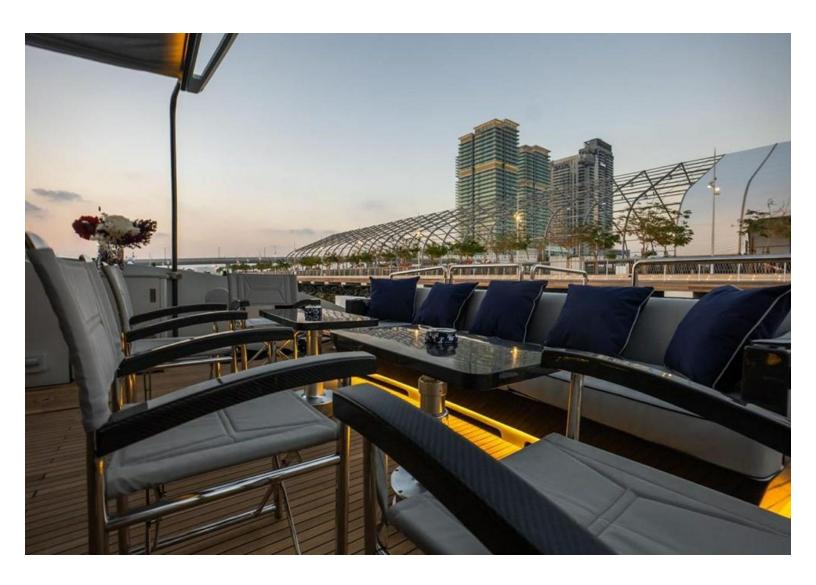

#### **General** info

The vessel LADY MAIA (ex High Roller) is a luxury vessel stretching to 33 m. This yacht is a true example of beauty and craftsmanship. Impressive from the inside out, Lady Maia features an excellent open deck and entertainment area.

Cruising onboard Lady Maia will be a dream come true for those seeking to immerse entirely in luxury. She can accommodate up to 8 guests in 1 master, 2 twins and 2 pullman cabins.

She is perfectly designed for both long and short distance charters. She can run for 4 hours minimum at a stretch.