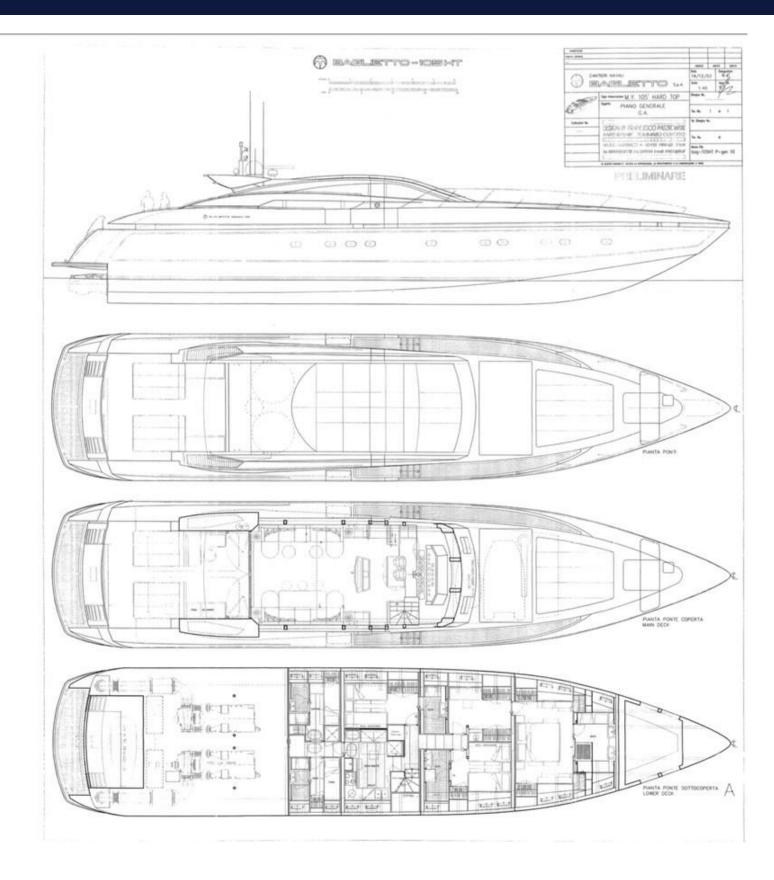

#### MAIN CHARACTERISTICS

**TYPE** MOTOR

COUNTRY OF REGISTRY N/A

PORT OF REGISTRY BUILT 2004

**REFIT** N/A

BUILDER BAGLIETTO

NAVAL ARCHITECH N/A

**EXTERIOR DESIGNER** FRANCESCO PASZKOWSKI

INTERIOR DESIGNER FRANCESCO PASZKOWSKI / DANIELLE CHOPARD

LWL N/A

**BEAM** 23' (7M)

**MAX DRAFT** 4' (1.2M)

**CONSTRUCTION** N/A

HELIDECKS/HANGER N/A