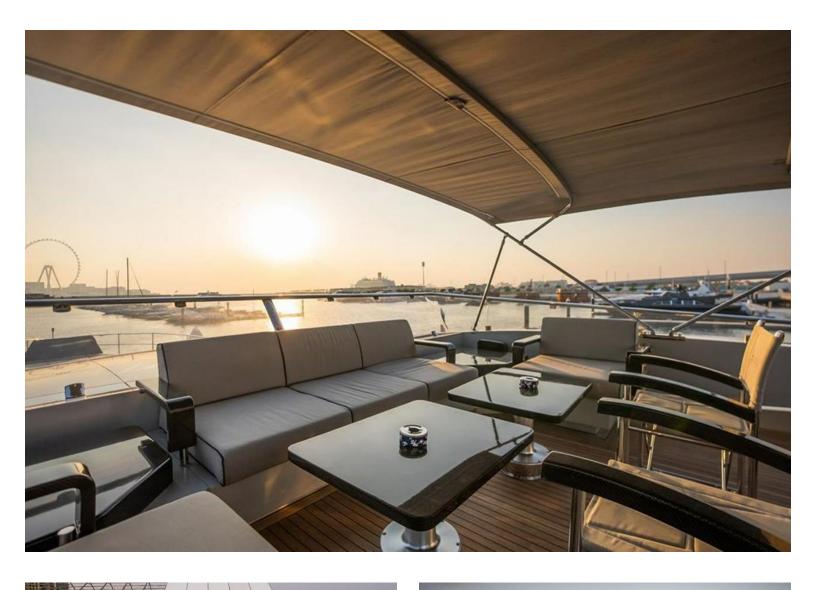

#### **General** info

The vessel LADY MAIA (ex High Roller) is a luxury vessel stretching to 33 m. This yacht is a true example of beauty and craftsmanship. Impressive from the inside out, Lady Maia features an excellent open deck and entertainment area.

Cruising onboard Lady Maia will be a dream come true for those seeking to immerse entirely in luxury. She can accommodate up to 8 guests in 1 master, 2 twins and 2 pullman cabins.

She is perfectly designed for both long and short distance charters. She can run for 4 hours minimum at a stretch.