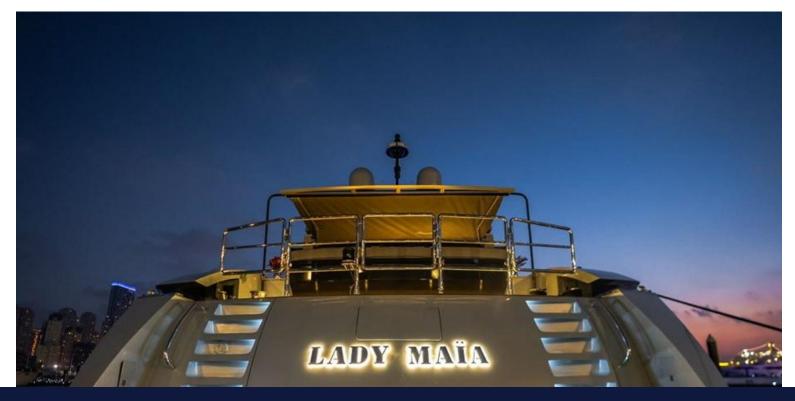

#### **General** info

The vessel LADY MAIA (ex High Roller) is a luxury vessel stretching to 33 m. This yacht is a true example of beauty and craftsmanship. Impressive from the inside out, Lady Maia features an excellent open deck and entertainment area.