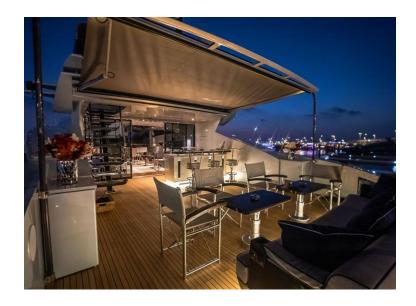

#### **General** info

The vessel LADY MAIA (ex High Roller) is a luxury vessel stretching to 33 m. This yacht is a true example of beauty and craftsmanship. Impressive from the inside out, Lady Maia features an excellent open deck and entertainment area.

Cruising onboard Lady Maia will be a dream come true for those seeking to immerse entirely in luxury. She can accommodate up to 8 guests in 1 master, 2 twins and 2 pullman cabins.

She is perfectly designed for both long and short distance charters. She can run for 4 hours minimum at a stretch.