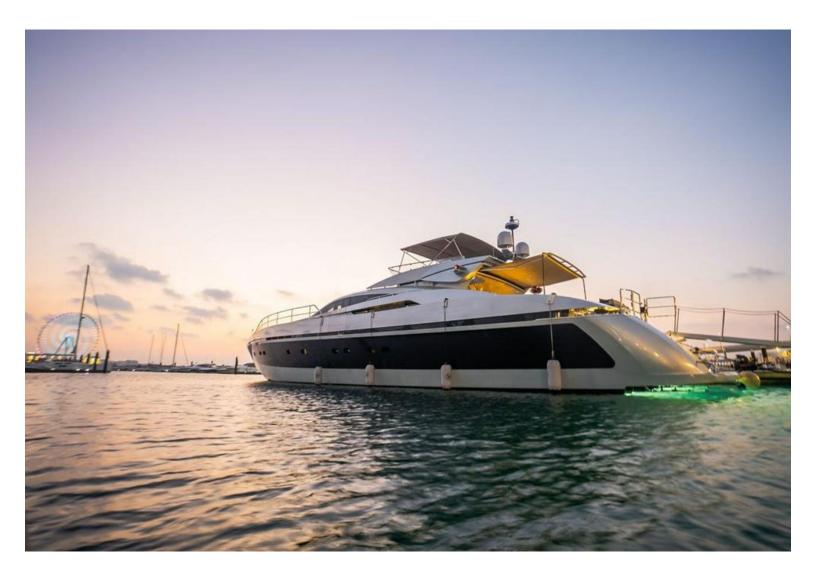

#### **General** info

The vessel LADY MAIA (ex High Roller) is a luxury vessel stretching to 33 m. This yacht is a true example of beauty and craftsmanship. Impressive from the inside out, Lady Maia features an excellent open deck and entertainment area.

Cruising onboard Lady Maia will be a dream come true for those seeking to immerse entirely in luxury. She can accommodate up to 8 guests in 1 master, 2 twins and 2 pullman cabins.

She is perfectly designed for both long and short distance charters. She can run for 4 hours minimum at a stretch.