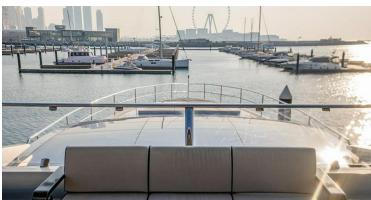

#### **General** info

The vessel LADY MAIA (ex High Roller) is a luxury vessel stretching to 33 m. This yacht is a true example of beauty and craftsmanship. Impressive from the inside out, Lady Maia features an excellent open deck and entertainment area.

Cruising onboard Lady Maia will be a dream come true for those seeking to immerse entirely in luxury. She can accommodate up to 8 guests in 1 master, 2 twins and 2 pullman cabins.

She is perfectly designed for both long and short distance charters. She can run for 4 hours minimum at a stretch.