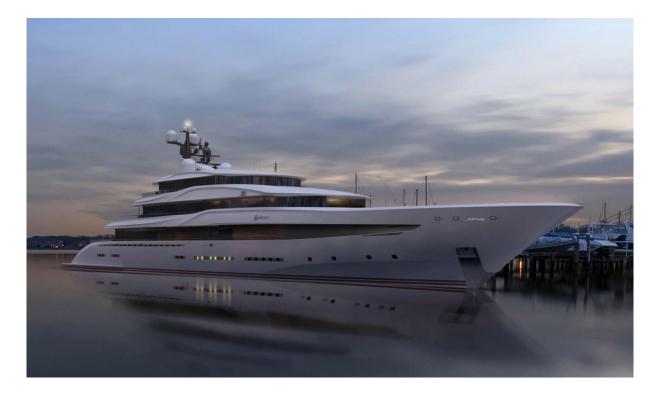

| LOA:       | 278' 11" (85m)       |  |  |
|------------|----------------------|--|--|
| Beam:      | 43' 8" (13.3m)       |  |  |
| Max Draft: | 15' 9" (4.8m)        |  |  |
| Tonnage:   | 0.00                 |  |  |
| Speed:     | 15 Knots<br>17 Knots |  |  |
|            | TT KHOIS             |  |  |
| Flag:      | Cayman Islands       |  |  |
| Location:  | N/A, N/A             |  |  |
|            | Germany              |  |  |
| VAT Paid:  | No Duty Paid         |  |  |

| Delivery/Model Year: | 2027                       |
|----------------------|----------------------------|
| Builder:             | NOBISKRUG                  |
| Туре:                | Motor Yacht<br>Motor Yacht |
| Staterooms:          | 6                          |
| Price:               | Price on Application       |

## Additional Specifications For White Lion :

| LOA:                                  | 278' 11" (85m)                           | Delivery/Model                   | 2027                    |
|---------------------------------------|------------------------------------------|----------------------------------|-------------------------|
| Beam:<br>Max Draft:<br>Hull Material: | 43' 8" (13.3m)<br>15' 9" (4.8m)<br>Steel | Year:<br>Year Built:<br>Builder: | 2027<br>NOBISKRUG       |
| Hull Config:                          | Full Displacement                        | Туре:                            | Motor Yacht Motor Yacht |
| Range At Cruise<br>Speed:             | 5500                                     | Staterooms:                      | 6                       |
| Range At Max                          |                                          | Crew Berths:                     | 22                      |
| Speed:                                |                                          | Captain Cabin:                   | No                      |
| Speed:                                | Cruising 15 Knots                        | <b>Classifications:</b>          |                         |
|                                       | Max 17 Knots                             | MCA: Yes ISM:                    | Yes                     |
| Flag:                                 | Cayman Islands                           |                                  |                         |
| Location:                             | N/A, N/A                                 |                                  |                         |
|                                       | Germany                                  |                                  |                         |
| Price:                                | Price on Application                     |                                  |                         |
| Tax Status:                           | No Duty Paid                             |                                  |                         |