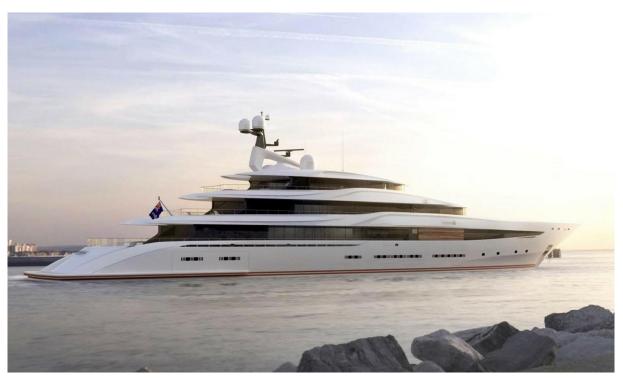

| LOA:       | 278' 11" (85m)       |  |  |
|------------|----------------------|--|--|
| Beam:      | 43' 8" (13.3m)       |  |  |
| Max Draft: | 15' 9" (4.8m)        |  |  |
| Tonnage:   | 0.00                 |  |  |
| Speed:     | 15 Knots<br>17 Knots |  |  |
|            | TT KHOIS             |  |  |
| Flag:      | Cayman Islands       |  |  |
| Location:  | N/A, N/A             |  |  |
|            | Germany              |  |  |
| VAT Paid:  | No Duty Paid         |  |  |

| Delivery/Model Year: | 2027                       |
|----------------------|----------------------------|
| Builder:             | NOBISKRUG                  |
| Туре:                | Motor Yacht<br>Motor Yacht |
| Staterooms:          | 6                          |
| Price:               | Price on Application       |

## Additional Specifications For White Lion :

| LOA:                                  | 278' 11" (85m)                           | Delivery/Model                   | 2027                    |
|---------------------------------------|------------------------------------------|----------------------------------|-------------------------|
| Beam:<br>Max Draft:<br>Hull Material: | 43' 8" (13.3m)<br>15' 9" (4.8m)<br>Steel | Year:<br>Year Built:<br>Builder: | 2027<br>NOBISKRUG       |
| Hull Config:                          | Full Displacement                        | Туре:                            | Motor Yacht Motor Yacht |
| Range At Cruise<br>Speed:             | 5500                                     | Staterooms:                      | 6                       |
| Range At Max                          |                                          | Crew Berths:                     | 22                      |
| Speed:                                |                                          | Captain Cabin:                   | No                      |
| Speed:                                | Cruising 15 Knots                        | <b>Classifications:</b>          |                         |
|                                       | Max 17 Knots                             | MCA: Yes ISM:                    | Yes                     |
| Flag:                                 | Cayman Islands                           |                                  |                         |
| Location:                             | N/A, N/A                                 |                                  |                         |
|                                       | Germany                                  |                                  |                         |
| Price:                                | Price on Application                     |                                  |                         |
| Tax Status:                           | No Duty Paid                             |                                  |                         |