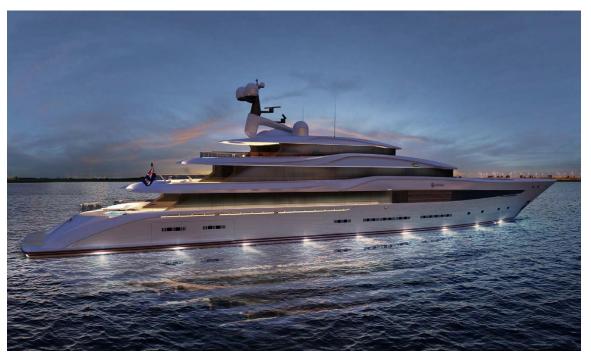

| LOA:       | 278' 11" (85m)       |  |  |
|------------|----------------------|--|--|
| Beam:      | 43' 8" (13.3m)       |  |  |
| Max Draft: | 15' 9" (4.8m)        |  |  |
| Tonnage:   | 0.00                 |  |  |
| Speed:     | 15 Knots<br>17 Knots |  |  |
|            | TT KHOIS             |  |  |
| Flag:      | Cayman Islands       |  |  |
| Location:  | N/A, N/A             |  |  |
|            | Germany              |  |  |
| VAT Paid:  | No Duty Paid         |  |  |

| Delivery/Model Year: | 2027                       |
|----------------------|----------------------------|
| Builder:             | NOBISKRUG                  |
| Туре:                | Motor Yacht<br>Motor Yacht |
| Staterooms:          | 6                          |
| Price:               | Price on Application       |

## Additional Specifications For White Lion :

| LOA:                                  | 278' 11" (85m)                           | Delivery/Model                   | 2027                    |
|---------------------------------------|------------------------------------------|----------------------------------|-------------------------|
| Beam:<br>Max Draft:<br>Hull Material: | 43' 8" (13.3m)<br>15' 9" (4.8m)<br>Steel | Year:<br>Year Built:<br>Builder: | 2027<br>NOBISKRUG       |
| Hull Config:                          | Full Displacement                        | Туре:                            | Motor Yacht Motor Yacht |
| Range At Cruise<br>Speed:             | 5500                                     | Staterooms:                      | 6                       |
| Range At Max                          |                                          | Crew Berths:                     | 22                      |
| Speed:                                |                                          | Captain Cabin:                   | No                      |
| Speed:                                | Cruising 15 Knots                        | <b>Classifications:</b>          |                         |
|                                       | Max 17 Knots                             | MCA: Yes ISM:                    | Yes                     |
| Flag:                                 | Cayman Islands                           |                                  |                         |
| Location:                             | N/A, N/A                                 |                                  |                         |
|                                       | Germany                                  |                                  |                         |
| Price:                                | Price on Application                     |                                  |                         |
| Tax Status:                           | No Duty Paid                             |                                  |                         |