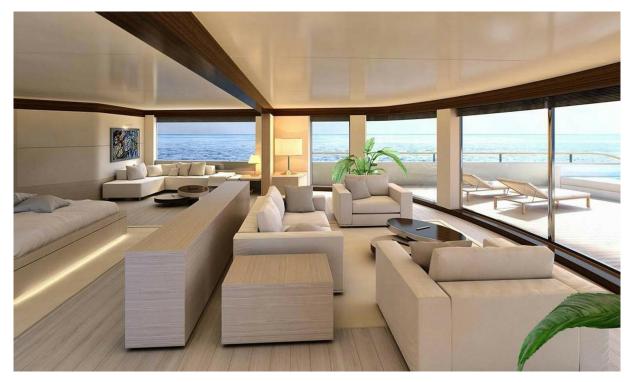

## White Lion

| LOA:       | 278' 11" (85m) |  |  |
|------------|----------------|--|--|
| Beam:      | 43' 8" (13.3m) |  |  |
| Max Draft: | 15' 9" (4.8m)  |  |  |
| Tonnage:   | 0.00           |  |  |
| Speed:     | 15 Knots       |  |  |
|            | 17 Knots       |  |  |
| Flag:      | Cayman Islands |  |  |
| Location:  | N/A, N/A       |  |  |
|            | Germany        |  |  |
| VAT Paid:  | No Duty Paid   |  |  |

| Delivery/Model Year: | 2027                       |  |
|----------------------|----------------------------|--|
| Builder:             | NOBISKRUG                  |  |
| Туре:                | Motor Yacht<br>Motor Yacht |  |
| Staterooms:          | 6                          |  |
| Price:               | Price on Application       |  |

## Additional Specifications For White Lion :

| LOA:                                                  | 278' 11" (85m)                                                | Delivery/Model                            | 2027                                         |
|-------------------------------------------------------|---------------------------------------------------------------|-------------------------------------------|----------------------------------------------|
| Beam:<br>Max Draft:<br>Hull Material:<br>Hull Config: | 43' 8" (13.3m)<br>15' 9" (4.8m)<br>Steel<br>Full Displacement | Year:<br>Year Built:<br>Builder:<br>Type: | 2027<br>NOBISKRUG<br>Motor Yacht Motor Yacht |
| Range At Cruise<br>Speed:                             | 5500                                                          | Staterooms:                               | 6                                            |
| Range At Max                                          |                                                               | Crew Berths:                              | 22                                           |
| Speed:                                                |                                                               | Captain Cabin:                            | No                                           |
| Speed:                                                | Cruising 15 Knots                                             | Classifications:                          |                                              |
|                                                       | Max 17 Knots                                                  | MCA: Yes ISM:                             | Yes                                          |
| Flag:                                                 | Cayman Islands                                                |                                           |                                              |
| Location:                                             | N/A, N/A                                                      |                                           |                                              |
|                                                       | Germany                                                       |                                           |                                              |
| Price:                                                | Price on Application                                          |                                           |                                              |
| Tax Status:                                           | No Duty Paid                                                  |                                           |                                              |