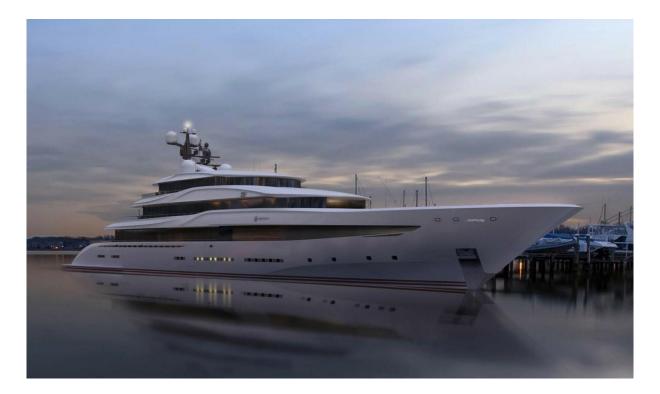

## White Lion

| LOA:       | 278' 11" (85m) |  |  |
|------------|----------------|--|--|
| Beam:      | 43' 8" (13.3m) |  |  |
| Max Draft: | 15' 9" (4.8m)  |  |  |
| Tonnage:   | 0.00           |  |  |
| Speed:     | 15 Knots       |  |  |
|            | 17 Knots       |  |  |
| Flag:      | Cayman Islands |  |  |
| Location:  | N/A, N/A       |  |  |
|            | Germany        |  |  |
| VAT Paid:  | No Duty Paid   |  |  |

| Delivery/Model Year: | 2027                       |  |
|----------------------|----------------------------|--|
| Builder:             | NOBISKRUG                  |  |
| Туре:                | Motor Yacht<br>Motor Yacht |  |
| Staterooms:          | 6                          |  |
| Price:               | Price on Application       |  |

White Lion