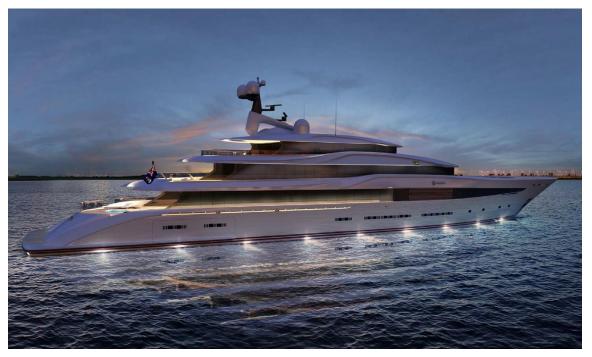

## White Lion

| LOA:       | 278' 11" (85m) |  |  |
|------------|----------------|--|--|
| Beam:      | 43' 8" (13.3m) |  |  |
| Max Draft: | 15' 9" (4.8m)  |  |  |
| Tonnage:   | 0.00           |  |  |
| Speed:     | 15 Knots       |  |  |
|            | 17 Knots       |  |  |
| Flag:      | Cayman Islands |  |  |
| Location:  | N/A, N/A       |  |  |
|            | Germany        |  |  |
| VAT Paid:  | No Duty Paid   |  |  |

| Delivery/Model Year: | 2027                       |  |
|----------------------|----------------------------|--|
| Builder:             | NOBISKRUG                  |  |
| Туре:                | Motor Yacht<br>Motor Yacht |  |
| Staterooms:          | 6                          |  |
| Price:               | Price on Application       |  |

White Lion