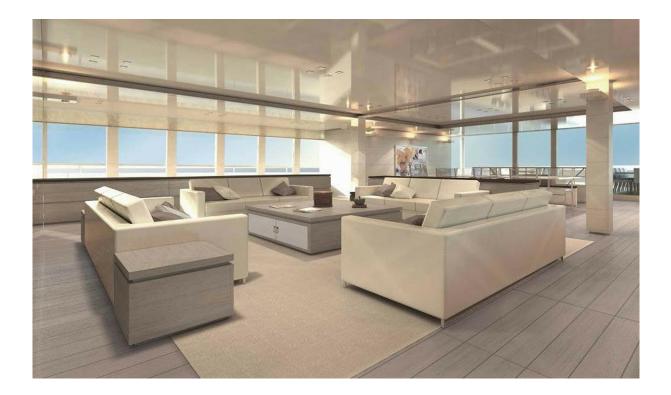

## White Lion

| LOA:       | 278' 11" (85m) |  |  |
|------------|----------------|--|--|
| Beam:      | 43' 8" (13.3m) |  |  |
| Max Draft: | 15' 9" (4.8m)  |  |  |
| Tonnage:   | 0.00           |  |  |
| Speed:     | 15 Knots       |  |  |
|            | 17 Knots       |  |  |
| Flag:      | Cayman Islands |  |  |
| Location:  | N/A, N/A       |  |  |
|            | Germany        |  |  |
| VAT Paid:  | No Duty Paid   |  |  |

| Delivery/Model Year: | 2027                       |  |
|----------------------|----------------------------|--|
| Builder:             | NOBISKRUG                  |  |
| Туре:                | Motor Yacht<br>Motor Yacht |  |
| Staterooms:          | 6                          |  |
| Price:               | Price on Application       |  |

## Additional Specifications For White Lion :

| LOA:                                                  | 278' 11" (85m)                                                | Delivery/Model                            | 2027                                         |
|-------------------------------------------------------|---------------------------------------------------------------|-------------------------------------------|----------------------------------------------|
| Beam:<br>Max Draft:<br>Hull Material:<br>Hull Config: | 43' 8" (13.3m)<br>15' 9" (4.8m)<br>Steel<br>Full Displacement | Year:<br>Year Built:<br>Builder:<br>Type: | 2027<br>NOBISKRUG<br>Motor Yacht Motor Yacht |
| Range At Cruise<br>Speed:                             | 5500                                                          | Staterooms:                               | 6                                            |
| Range At Max                                          |                                                               | Crew Berths:                              | 22                                           |
| Speed:                                                |                                                               | Captain Cabin:                            | No                                           |
| Speed:                                                | Cruising 15 Knots                                             | Classifications:                          |                                              |
|                                                       | Max 17 Knots                                                  | MCA: Yes ISM:                             | Yes                                          |
| Flag:                                                 | Cayman Islands                                                |                                           |                                              |
| Location:                                             | N/A, N/A                                                      |                                           |                                              |
|                                                       | Germany                                                       |                                           |                                              |
| Price:                                                | Price on Application                                          |                                           |                                              |
| Tax Status:                                           | No Duty Paid                                                  |                                           |                                              |