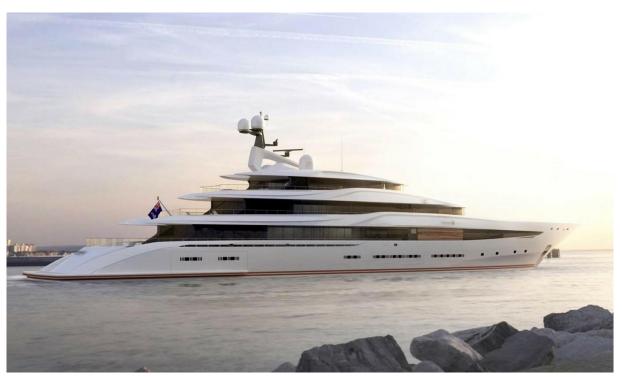

## White Lion

| LOA:       | 278' 11" (85m) |  |  |
|------------|----------------|--|--|
| Beam:      | 43' 8" (13.3m) |  |  |
| Max Draft: | 15' 9" (4.8m)  |  |  |
| Tonnage:   | 0.00           |  |  |
| Speed:     | 15 Knots       |  |  |
|            | 17 Knots       |  |  |
| Flag:      | Cayman Islands |  |  |
| Location:  | N/A, N/A       |  |  |
|            | Germany        |  |  |
| VAT Paid:  | No Duty Paid   |  |  |

| Delivery/Model Year: | 2027                       |  |
|----------------------|----------------------------|--|
| Builder:             | NOBISKRUG                  |  |
| Туре:                | Motor Yacht<br>Motor Yacht |  |
| Staterooms:          | 6                          |  |
| Price:               | Price on Application       |  |

White Lion